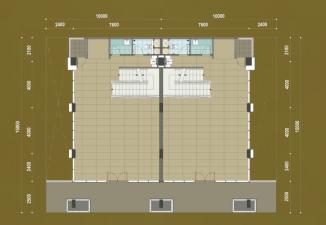

#### **Ground Floor**

#### Legend

**Type A** LT/LB 155 - 158 m<sup>2</sup> / 655.46 - 657.17 m<sup>2</sup> **Type A'** LT/LB 118 – 119 m<sup>2</sup> / 640.35 - 641.41 m<sup>2</sup> **Type C** LT/LB 154 - 155 m<sup>2</sup> / 655.20 - 656 m<sup>2</sup>

**Type B** LT/LB 154 - 155 m<sup>2</sup> / 654.46 - 656.44 m<sup>2</sup>

**Type D** LT/LB 154 - 155 m<sup>2</sup> / 655.46 – 655.73 m<sup>2</sup>

Building for a better future

**Type D'** LT/LB 118 m<sup>2</sup> / 640.46 – 640.84 m<sup>2</sup>