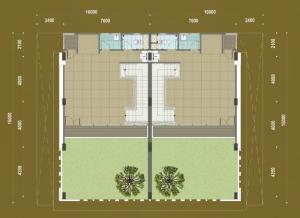

# THE SITE PLAN

#### **Ground Floor**

#### Legend

**Type A** LT/LB 155 - 158 m<sup>2</sup> / 655.46 - 657.17 m<sup>2</sup> **Type A'** LT/LB 118 – 119 m<sup>2</sup> / 640.35 - 641.41 m<sup>2</sup> **Type C** LT/LB 154 - 155 m<sup>2</sup> / 655.20 - 656 m<sup>2</sup>

**Type B** LT/LB 154 - 155 m<sup>2</sup> / 654.46 - 656.44 m<sup>2</sup>

**Type D** LT/LB 154 - 155 m<sup>2</sup> / 655.46 – 655.73 m<sup>2</sup>

Building for a better future

**Type D'** LT/LB 118 m<sup>2</sup> / 640.46 – 640.84 m<sup>2</sup>