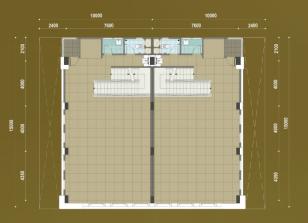

#### **Ground Floor**

#### Legend

**Type A** LT/LB 155 - 158 m<sup>2</sup> / 655.46 - 657.17 m<sup>2</sup> **Type A'** LT/LB 118 – 119 m<sup>2</sup> / 640.35 - 641.41 m<sup>2</sup> **Type C** LT/LB 154 - 155 m<sup>2</sup> / 655.20 - 656 m<sup>2</sup>

**Type B** LT/LB 154 - 155 m<sup>2</sup> / 654.46 - 656.44 m<sup>2</sup>

**Type D** LT/LB 154 - 155 m<sup>2</sup> / 655.46 – 655.73 m<sup>2</sup>

Building for a better future

**Type D'** LT/LB 118 m<sup>2</sup> / 640.46 – 640.84 m<sup>2</sup>