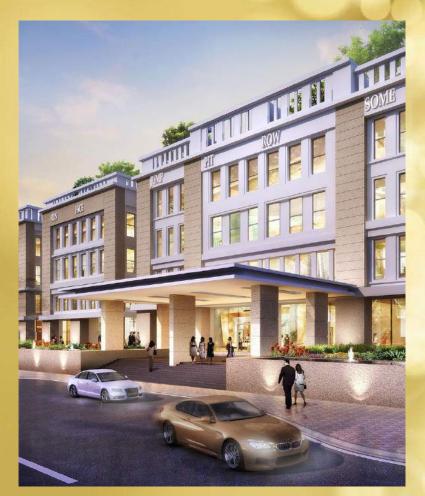

# THE CONCEPT

**Foresta Business Loft 5** is a deep appreciation of the American Classic architectural style. The 30 units of the building are characterized by the symmetrical pattern façade that gives a certain sense of formality. The 4.5 storey premium office accommodation promotes productivity through the provision of horizontal and vertical connectivity between floors to encourage collaboration.

### FOUR VARIANT OF FACADES STANDING IN THE AMERICAN CLASSIC ARCHITECTURE STYLE