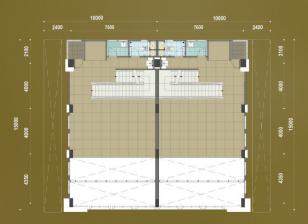

#### **Ground Floor**

#### Legend

**Type A** LT/LB 155 - 158 m<sup>2</sup> / 655.46 - 657.17 m<sup>2</sup> **Type A'** LT/LB 118 – 119 m<sup>2</sup> / 640.35 - 641.41 m<sup>2</sup> **Type C** LT/LB 154 - 155 m<sup>2</sup> / 655.20 - 656 m<sup>2</sup>

**Type B** LT/LB 154 - 155 m<sup>2</sup> / 654.46 - 656.44 m<sup>2</sup>

**Type D** LT/LB 154 - 155 m<sup>2</sup> / 655.46 – 655.73 m<sup>2</sup>

Building for a better future

**Type D'** LT/LB 118 m<sup>2</sup> / 640.46 – 640.84 m<sup>2</sup>