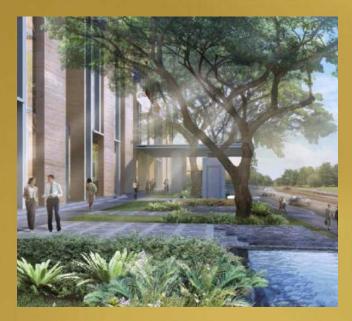

### Plenty of Greenery & Wide Open Space

Half a hectare of open spaces and greeneries that bring sunlight, produce oxygen, capture and absorb rainwater, filter the air and create a cooler microclimate, are provided through the courtyards and wide green sidewalks that are pedestrian-friendly.

### **Roof Garden**

Effectively lowers the maximum surface temperature on roof which reduces air and noise pollution while encourages more social interaction