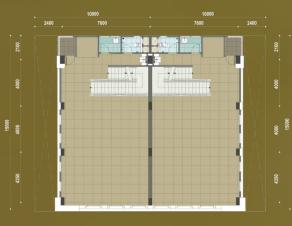

#### **Ground Floor**

#### Legend

**Type A** LT/LB 155 - 158 m<sup>2</sup> / 655.46 - 657.17 m<sup>2</sup> **Type A'** LT/LB 118 – 119 m<sup>2</sup> / 640.35 - 641.41 m<sup>2</sup> **Type C** LT/LB 154 - 155 m<sup>2</sup> / 655.20 - 656 m<sup>2</sup>

**Type B** LT/LB 154 - 155 m<sup>2</sup> / 654.46 - 656.44 m<sup>2</sup>

**Type D** LT/LB 154 - 155 m<sup>2</sup> / 655.46 – 655.73 m<sup>2</sup>

Building for a better future

**Type D'** LT/LB 118 m<sup>2</sup> / 640.46 – 640.84 m<sup>2</sup>