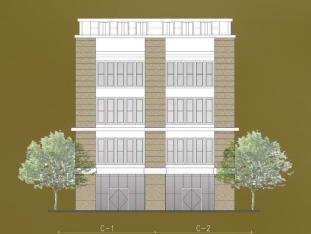

# THE CONCEPT

**Foresta Business Loft 5** is a deep appreciation of the American Classic architectural style. The 30 units of the building are characterized by the symmetrical pattern façade that gives a certain sense of formality. The 4.5 storey premium office accommodation promotes productivity through the provision of horizontal and vertical connectivity between floors to encourage collaboration.

### FOUR VARIANT OF FACADES STANDING IN THE AMERICAN CLASSIC ARCHITECTURE STYLE