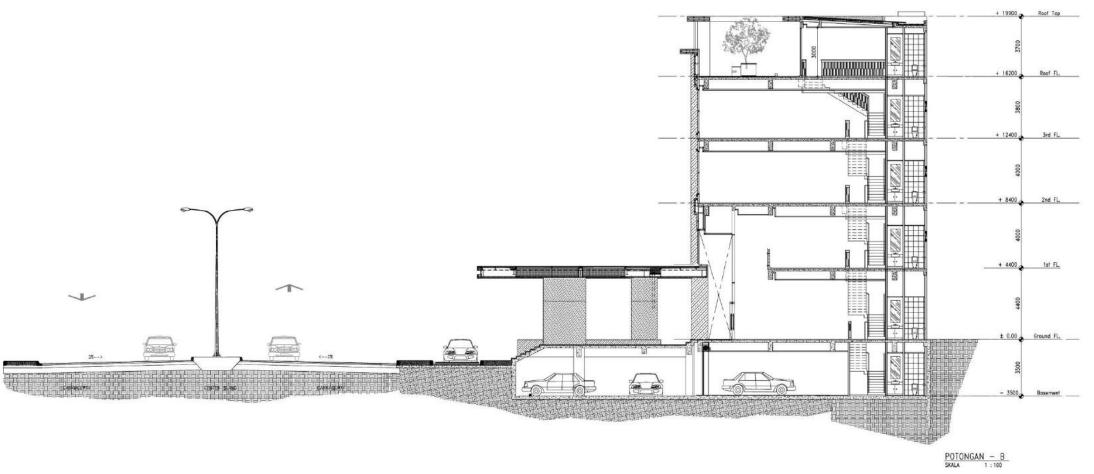

### **BUILDING SECTION**

# THE CONCEPT

**Foresta Business Loft 5** is a deep appreciation of the American Classic architectural style. The 30 units of the building are characterized by the symmetrical pattern façade that gives a certain sense of formality. The 4.5 storey premium office accommodation promotes productivity through the provision of horizontal and vertical connectivity between floors to encourage collaboration.