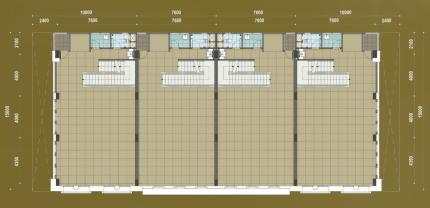

#### **Ground Floor**

#### Legend

**Type A** LT/LB 155 - 158 m<sup>2</sup> / 655.46 - 657.17 m<sup>2</sup> **Type A'** LT/LB 118 – 119 m<sup>2</sup> / 640.35 - 641.41 m<sup>2</sup> **Type C** LT/LB 154 - 155 m<sup>2</sup> / 655.20 - 656 m<sup>2</sup>

**Type B** LT/LB 154 - 155 m<sup>2</sup> / 654.46 - 656.44 m<sup>2</sup>

**Type D** LT/LB 154 - 155 m<sup>2</sup> / 655.46 – 655.73 m<sup>2</sup>

Building for a better future

**Type D'** LT/LB 118 m<sup>2</sup> / 640.46 – 640.84 m<sup>2</sup>