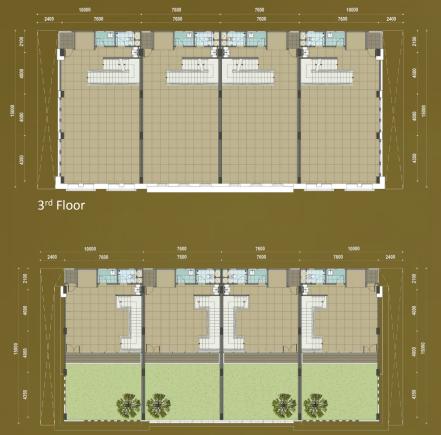

### Plenty of Greenery & Wide Open Space

Half a hectare of open spaces and greeneries that bring sunlight, produce oxygen, capture and absorb rainwater, filter the air and create a cooler microclimate, are provided through the courtyards and wide green sidewalks that are pedestrian-friendly.

### **Roof Garden**

Effectively lowers the maximum surface temperature on roof which reduces air and noise pollution while encourages more social interaction

### Day lighting System

The interior lighting design optimizes the use of natural light which is received from all sides of the building including from windows and skylight to obtain substantial energy savings. From the courtyard, void area and garden are located between units.