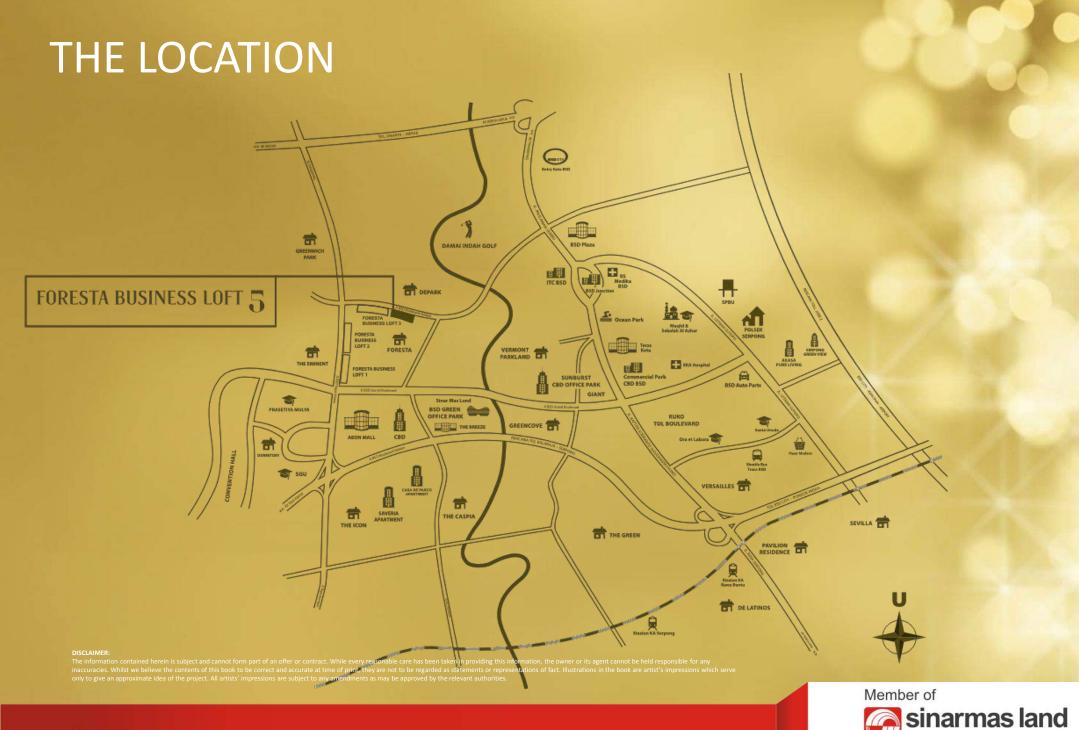

nergy efficient building materials that slow down heat transfer, thus reducing cooling costs. SUSTAINABILITY IS THE GOAL THAT FORESTA BUSINESS LOFT 5 ASPIRES TO IN RESPECT OF THE DESIGN.

ISCLAIMER: the information contained herein is subject and cannot form part of an offer or contract. While every reasonable care has been taken in coviding this information, the owner or its agent cannot be held responsible for any inaccuracies. Whilst we believe the contents of this boo be correct and accurate at time of print, they are not to be regarded as statements or representations of fact. Illustrations in the book are this inforessions which serve only to use an approximate idea of the project. All artists' impressions are subject to any amendments as m e approved by the relevant authorities.





Building for a better future

### THE LOCATION



# THE SITE PLAN

### FOUR VARIANT OF FACADES STANDING IN THE AMERICAN CLASSIC ARCHITECTURE STYLE

#### **Ground Floor**



#### Legend

**Type A** LT/LB 155 - 158 m<sup>2</sup> / 655.46 - 657.17 m<sup>2</sup> **Type A'** LT/LB 118 – 119 m<sup>2</sup> / 640.35 - 641.41 m<sup>2</sup> **Type C** LT/LB 154 - 155 m<sup>2</sup> / 655.20 - 656 m<sup>2</sup>

**Type B** LT/LB 154 - 155 m<sup>2</sup> / 654.46 - 656.44 m<sup>2</sup>

**Type D** LT/LB 154 - 155 m<sup>2</sup> / 655.46 – 655.73 m<sup>2</sup>

Building for a better future

**Type D'** LT/LB 118 m<sup>2</sup> / 640.46 – 640.84 m<sup>2</sup>

Member of sinarmas land

### **BUILDING SECTION**



#### DISCLAIMER:

The information contained herein is subject and cannot form part of an offer