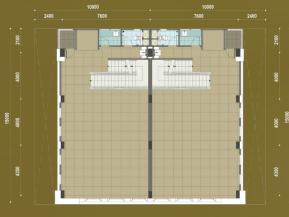

#### **Ground Floor**

#### Legend

**Type A** LT/LB 155 - 158 m<sup>2</sup> / 655.46 - 657.17 m<sup>2</sup> **Type A'** LT/LB 118 – 119 m<sup>2</sup> / 640.35 - 641.41 m<sup>2</sup> **Type C** LT/LB 154 - 155 m<sup>2</sup> / 655.20 - 656 m<sup>2</sup>

**Type B** LT/LB 154 - 155 m<sup>2</sup> / 654.46 - 656.44 m<sup>2</sup>

**Type D** LT/LB 154 - 155 m<sup>2</sup> / 655.46 – 655.73 m<sup>2</sup>

Building for a better future

**Type D'** LT/LB 118 m<sup>2</sup> / 640.46 – 640.84 m<sup>2</sup>