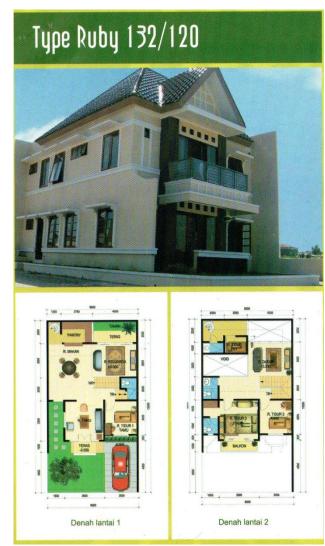

# The Layout

- Building width: 132m<sup>2</sup> (2 floors)
- Land width: 192m<sup>2</sup> (cornered)
- Rooms:
  - 4 bedrooms, incl. 1 for servant
  - 4 bathrooms, incl. 1 for servant
  - 1 guest room
  - 1 dining room
  - 2 family rooms (1 at each floor)
  - Carport