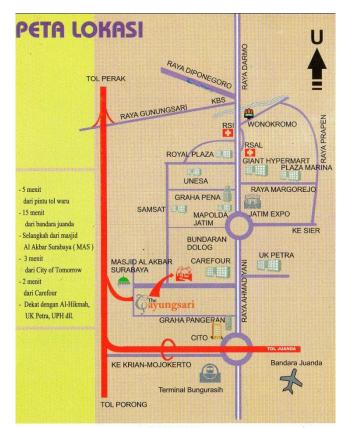

#### The Location

- Located at "The Gayungsari" <u>www.thegayungsari.com</u> (aka. Gayungsari Regency)
- Access from Jl. Ahmad Yani, Toll Waru – Juanda Airport and Toll Surabaya – Pandaan
- Nearby:
  - Masjid Al-Akbar Surabaya
  - Sekolah Al Hikmah
  - Hypermart (City of Tomorrow)
  - Carrefour (A. Yani)