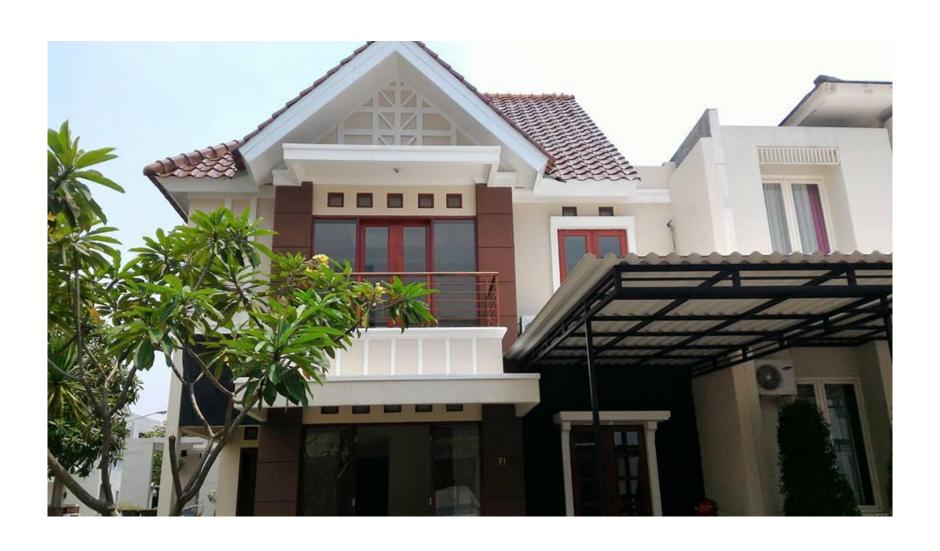

mur - Surabaya

#### The Site Plan



#### Real estate facilities:

- Syari'a Club House and Spa
- One gate Security System
- Swimming Pool (under construction)

# The Layout

- Building width: 132m<sup>2</sup> (2 floors)
- Land width: 192m<sup>2</sup> (cornered)
- Rooms:
  - 4 bedrooms, incl. 1 for servant
  - 4 bathrooms, incl. 1 for servant
  - 1 guest room
  - 1 dining room
  - 2 family rooms (1 at each floor)
  - Carport



#### The Utilities

- Municipal water supply (PDAM Surabaya)
- Underground water with filter (back-up)
- Electricity: 2,200W (additional power upon request)
- (Split) Air Conditioning: at 2 bedrooms (additional upon request)
- Indihome fiber optic for Internet and Cable TV: available upon request











### The House – Side View



#### The House – Front View



# The Bedrooms





# The Guest & Family Rooms









## The Kitchen Area



#### The Offer

IDR 60mio\* per year (excl. taxes), as is.

\*Open for negotiation for rental period ≥ 3 years

Additional costs will be burdened by Users or raising the offer, including:

- Additional electricity power
- Additional air conditioning
- Installation of Indihome fiber optic
- Indoor gardening and/or outdoor landscaping
- Additional home furnishing