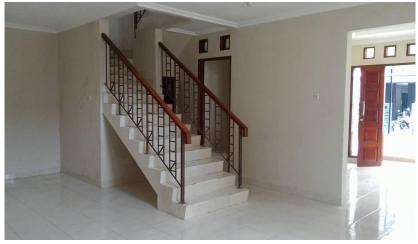

# The Layout

- Building width: 132m<sup>2</sup> (2 floors)
- Land width: 192m<sup>2</sup> (cornered)
- Rooms:
  - 4 bedrooms, incl. 1 for servant
  - 4 bathrooms, incl. 1 for servant
  - 1 guest room
  - 1 dining room
  - 2 family rooms (1 at each floor)
  - Carport

# The Guest & Family Rooms