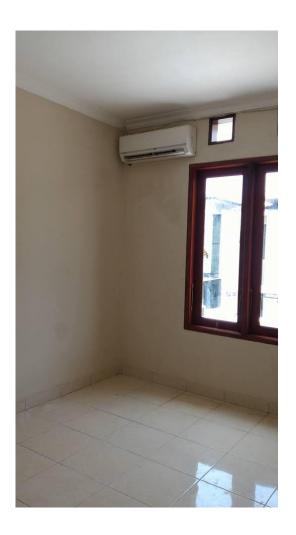

The Site Plan



#### Real estate facilities:

- Syari'a Club House and Spa
- One gate Security System
- Swimming Pool (under construction)

# The Layout

- Building width: 132m<sup>2</sup> (2 floors)
- Land width: 192m<sup>2</sup> (cornered)
- Rooms:
  - 4 bedrooms, incl. 1 for servant
  - 4 bathrooms, incl. 1 for servant
  - 1 guest room
  - 1 dining room
  - 2 family rooms (1 at each floor)
  - Carport



#### The Utilities

- Municipal water supply (PDAM Surabaya)
- Underground water with filter (back-up)
- Electricity: 2,200W (additional power upon request)
- (Split) Air Conditioning: at 2 bedrooms (additional upon request)
- Indihome fiber optic for Internet and Cable TV: available upon request











### The House – Side View



#### The House – Front View



# The Bedrooms





# The Guest & Family Rooms









## The Kitchen Area



#### The Offer

IDR 60mio\* per year (excl. taxes), as is.

\*Open for negotiation for rental period ≥ 3 years

Additional costs will be burdened by Users or raising the offer, including:

- Additional electricity power
- Additional air conditioning
- Installation of Indihome fiber optic
- Indoor gardening and/or outdoor landscaping
- Additional home furnishing