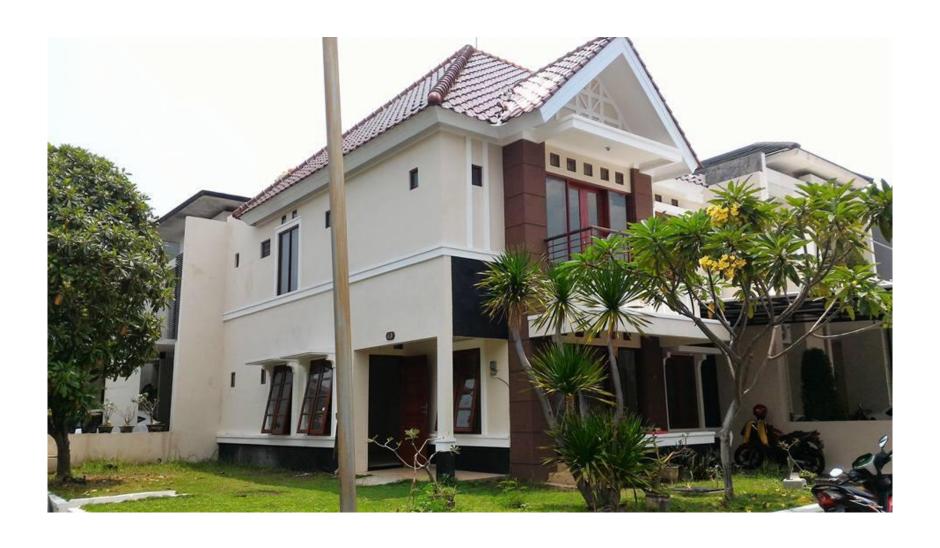

ari Kav. C-28
Jl. Gayungsari Timur - Surabaya

#### The Site Plan



#### Real estate facilities:

- Syari'a Club House and Spa
- One gate Security System
- Swimming Pool (under construction)

# The Layout

- Building width: 132m<sup>2</sup> (2 floors)
- Land width: 192m<sup>2</sup> (cornered)
- Rooms:
  - 4 bedrooms, incl. 1 for servant
  - 4 bathrooms, incl. 1 for servant
  - 1 guest room
  - 1 dining room
  - 2 family rooms (1 at each floor)
  - Carport



#### The Utilities

- Municipal water supply (PDAM Surabaya)
- Underground water with filter (back-up)
- Electricity: 2,200W (additional power upon request)
- (Split) Air Conditioning: at 2 bedrooms (additional upon request)
- Indihome fiber optic for Internet and Cable TV: available upon request











### The House – Side View



#### The House – Front View



# The Bedrooms





# The Guest & Family Rooms









## The Kitchen Area



#### The Offer

IDR 60mio\* per year (excl. taxes), as is.

\*Open for negotiation for rental period ≥ 3 years

Additional costs will be burdened by Users or raising the offer, including:

- Additional electricity power
- Additional air conditioning
- Installation of Indihome fiber optic
- Indoor gardening and/or outdoor landscaping
- Additional home furnishing