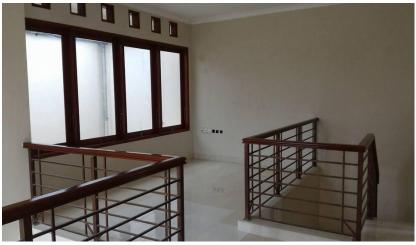

te facilities:

- Syari'a Club House and Spa
- One gate Security System
- Swimming Pool (under construction)

# The Layout

- Building width: 132m<sup>2</sup> (2 floors)
- Land width: 192m<sup>2</sup> (cornered)
- Rooms:
  - 4 bedrooms, incl. 1 for servant
  - 4 bathrooms, incl. 1 for servant
  - 1 guest room
  - 1 dining room
  - 2 family rooms (1 at each floor)
  - Carport



#### The Utilities

- Municipal water supply (PDAM Surabaya)
- Underground water with filter (back-up)
- Electricity: 2,200W (additional power upon request)
- (Split) Air Conditioning: at 2 bedrooms (additional upon request)
- Indihome fiber optic for Internet and Cable TV: available upon request











### The House – Side View



#### The House – Front View



# The Bedrooms





# The Guest & Family Rooms









## The Kitchen Area



#### The Offer

IDR 60mio\* per year (excl. taxes), as is.

\*Open for negotiation for rental period ≥ 3 years

Additional costs will be burdened by Users or raising the offer, including:

- Additional electricity power
- Additional air conditioning
- Installation of Indihome fiber optic
- Indoor gardening and/or outdoor landscaping
- Additional home furnishing