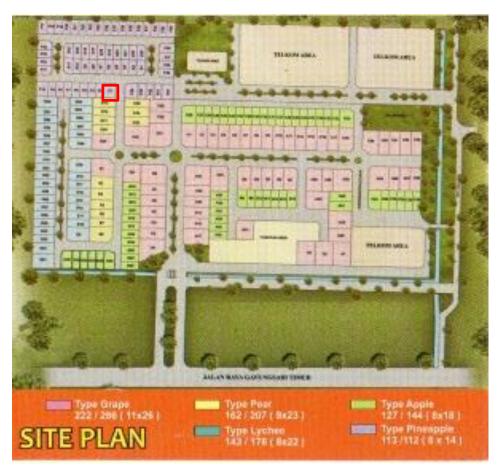

# OFFER Property Rental

The Gayungsari No. F1, Surabaya Owned by ACHMAD MUDJADID +62 878 8476 6432 mudjadid@gmail.com

#### The Location

- Located at "The Gayungsari" <u>www.thegayungsari.com</u> (aka. Gayungsari Regency)
- Access from Jl. Ahmad Yani, Toll Waru – Juanda Airport and Toll Surabaya – Pandaan
- Nearby:
  - Masjid Al-Akbar Surabaya
  - Sekolah Al Hikmah
  - Hypermart (City of Tomorrow)
  - Carrefour (A. Yani)



PT. GSD

J.O.

PT. KAMILINDO SEJAHTERA

Kantor Pemasaran :
The Gayungsari Kav. C-28
Jl. Gayungsari Timur - Surabaya

#### The Site Plan



#### Real estate facilities:

- Syari'a Club House and Spa
- One gate Security System
- Swimming Pool (under construction)

# The Layout

- Building width: 132m<sup>2</sup> (2 floors)
- Land width: 192m<sup>2</sup> (cornered)
- Rooms:
  - 4 bedrooms, incl. 1 for servant
  - 4 bathrooms, incl. 1 for servant
  - 1 guest room
  - 1 dining room
  - 2 family rooms (1 at each floor)
  - Carport



#### The Utilities

- Municipal water supply (PDAM Surabaya)
- Underground water with filter (back-up)
- Electricity: 2,200W (additional power upon request)
- (Split) Air Conditioning: at 2 bedrooms (additional upon request)
- Indihome fiber optic for Internet and Cable TV: available upon request











### The House – Side View



#### The House – Front View



# The Bedrooms





# The Guest &