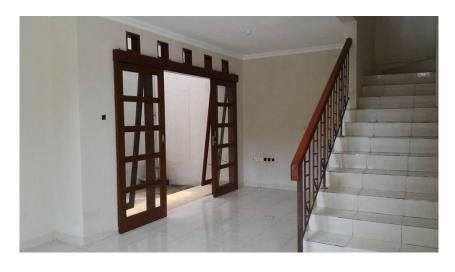

facilities:

- Syari'a Club House and Spa
- One gate Security System
- Swimming Pool (under construction)

# The Layout

- Building width: 132m<sup>2</sup> (2 floors)
- Land width: 192m<sup>2</sup> (cornered)
- Rooms:
  - 4 bedrooms, incl. 1 for servant
  - 4 bathrooms, incl. 1 for servant
  - 1 guest room
  - 1 dining room
  - 2 family rooms (1 at each floor)
  - Carport



#### The Utilities

- Municipal water supply (PDAM Surabaya)
- Underground water with filter (back-up)
- Electricity: 2,200W (additional power upon request)
- (Split) Air Conditioning: at 2 bedrooms (additional upon request)
- Indihome fiber optic for Internet and Cable TV: available upon request











### The House – Side View



#### The House – Front View



# The Bedrooms





# The Guest & Family Rooms









## The Kitchen Area



#### The Offer

IDR 60mio\* per year (excl. taxes), as is.

\*Open for negotiation for rental period ≥ 3 years

Additional costs will be burdened by Users or raising the offer, including:

- Additional electricity power
- Additional air conditioning
- Installation of Indihome fiber optic
- Indoor gardening and/or outdoor landscaping
- Additional home furnishing