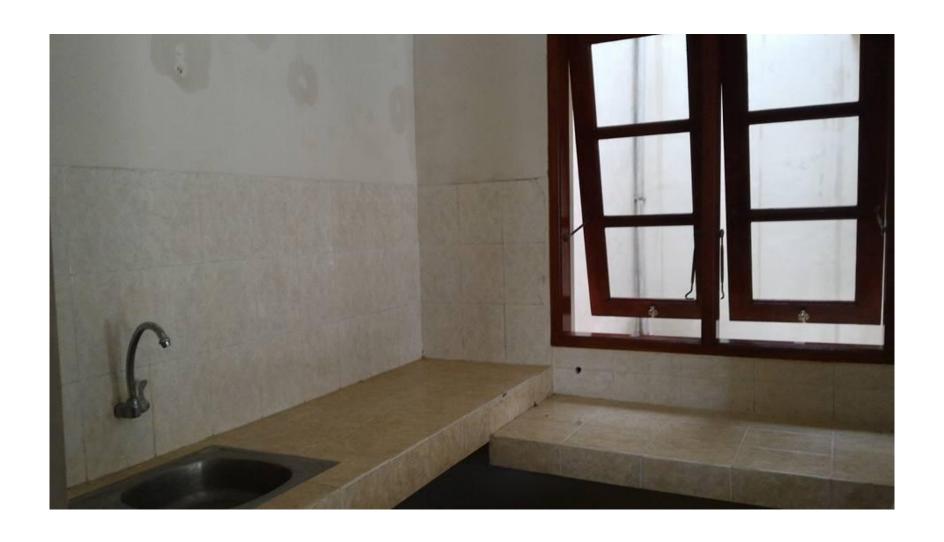

lub House and Spa
- One gate Security System
- Swimming Pool (under construction)

# The Layout

- Building width: 132m<sup>2</sup> (2 floors)
- Land width: 192m<sup>2</sup> (cornered)
- Rooms:
  - 4 bedrooms, incl. 1 for servant
  - 4 bathrooms, incl. 1 for servant
  - 1 guest room
  - 1 dining room
  - 2 family rooms (1 at each floor)
  - Carport



#### The Utilities

- Municipal water supply (PDAM Surabaya)
- Underground water with filter (back-up)
- Electricity: 2,200W (additional power upon request)
- (Split) Air Conditioning: at 2 bedrooms (additional upon request)
- Indihome fiber optic for Internet and Cable TV: available upon request











### The House – Side View



#### The House – Front View



# The Bedrooms





# The Guest & Family Rooms









## The Kitchen Area



#### The Offer

IDR 60mio\* per year (excl. taxes), as is.

\*Open for negotiation for rental period ≥ 3 years

Additional costs will be burdened by Users or raising the offer, including:

- Additional electricity power
- Additional air conditioning
- Installation of Indihome fiber optic
- Indoor gardening and/or outdoor landscaping
- Additional home furnishing