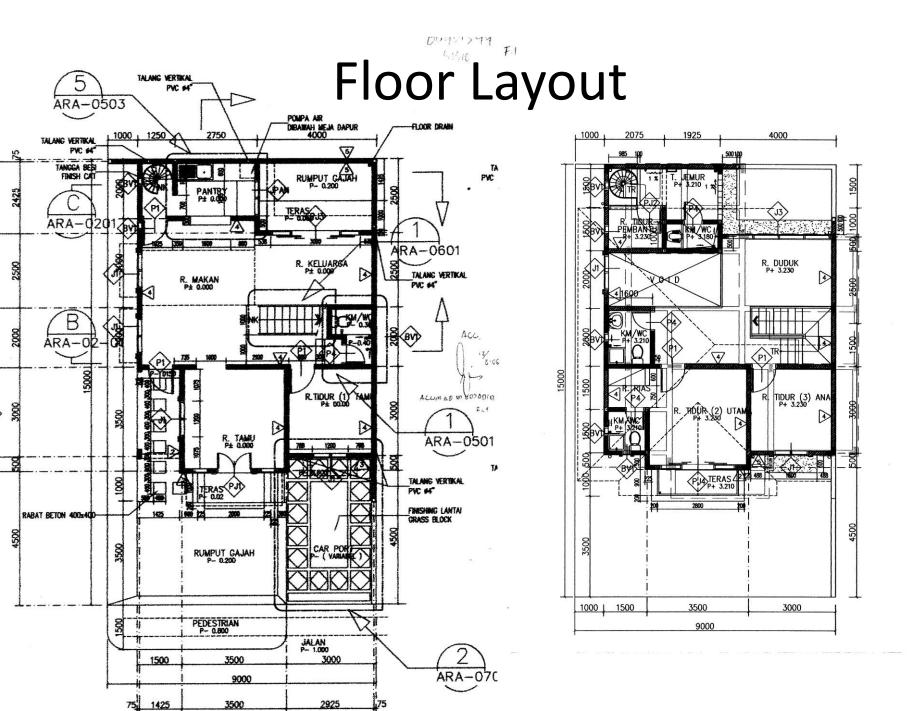

# The Layout

- Building width: 132m<sup>2</sup> (2 floors)
- Land width: 192m<sup>2</sup> (cornered)
- Rooms:
  - 4 bedrooms, incl. 1 for servant
  - 4 bathrooms, incl. 1 for servant
  - 1 guest room
  - 1 dining room
  - 2 family rooms (1 at each floor)
  - Carport