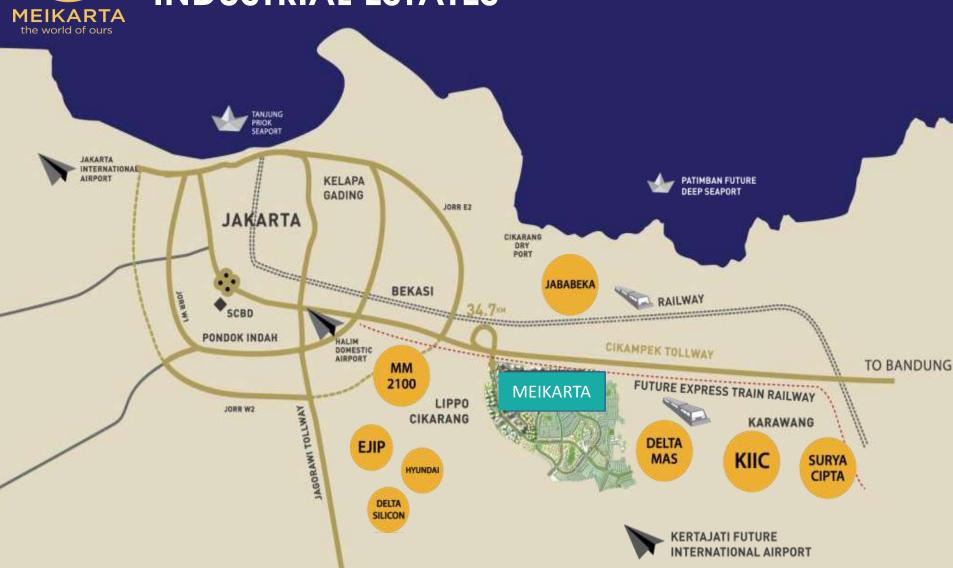

## STRATEGIC LOCATION AT THE CENTRE OF 7 INDUSTRIAL ESTATES

With 6 NEW Infrastructures

## AUTOMATED PEOPLE MOVER (MONORAIL) Connecting 7 industrial estates surrounding

#### CENTRE OF AUTOMOTIVE INDUSTRIES

- 25.000 BUSINESS OWNERS
- 25.000 MANAGERS

- 4000 Multinational Companies
- Top Automotive Brands & Fortune 500