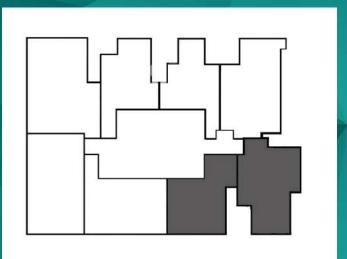

### TOWER A UNIT G - H (3 Bedroom)

Unit G - SGA 52,88 sqm Unit H - SGA 52,42 sqm