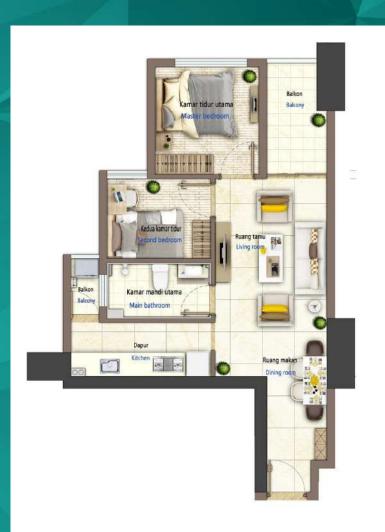

#### TOWER A UNIT A - D - E (4 Bedroom)

Unit A - SGA 83,27 sqm

Unit D - SGA 72,35 sqm

Unit E - SGA 70,39 sqm