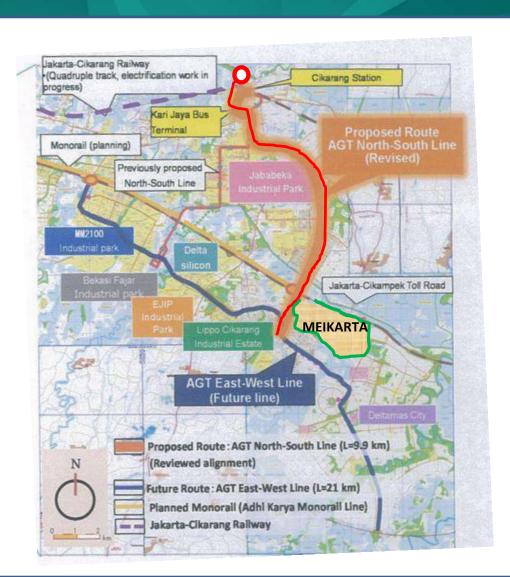

## STRATEGIC LOCATION AT THE CENTRE OF 7 INDUSTRIAL ESTATES

With 6 NEW Infrastructures

#### LRT CAWANG - BEKASI TIMUR - CIKARANG STATION

1st corridor Cawang – Bekasi Timur under construction Continue 2nd corridor to Cikarang Station. Will be integrated with the APM (Monorail) system

#### **AUTOMATED PEOPLE MOVER (MONORAIL)**

Technical Feasibility Study till end of 2017. Start constructing 2018, target finished by 2020.

## AUTOMATED PEOPLE MOVER (MONORAIL) Connecting 7 industrial estates surrounding