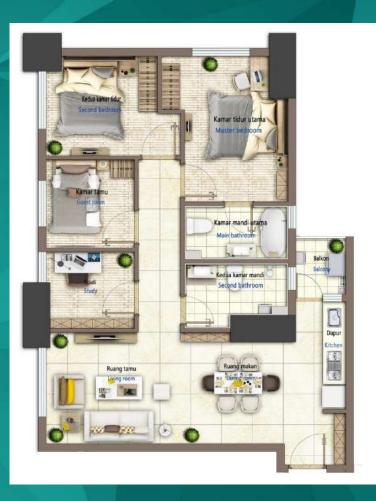

### TOWER A UNIT G - H (3 Bedroom)

Unit G - SGA 52,88 sqm Unit H - SGA 52,42 sqm