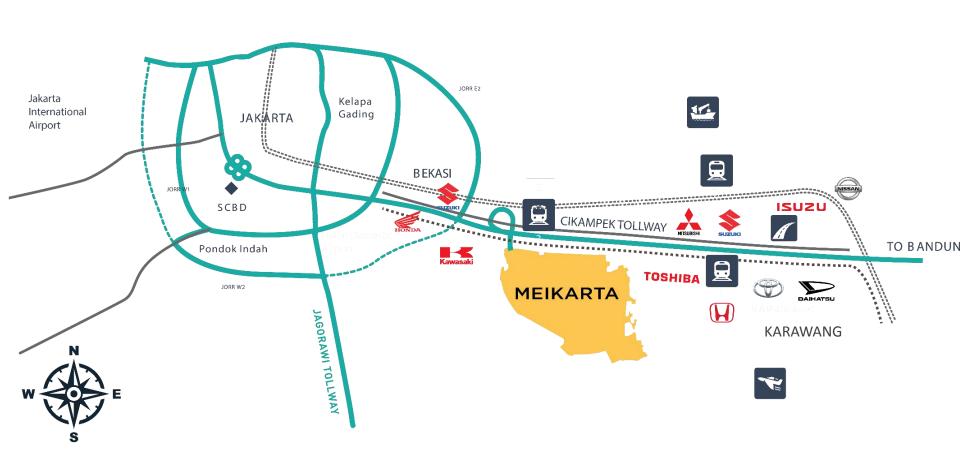

## STRATEGIC LOCATION AT THE CENTRE OF 7 INDUSTRIAL ESTATES

With 6 NEW Infrastructures