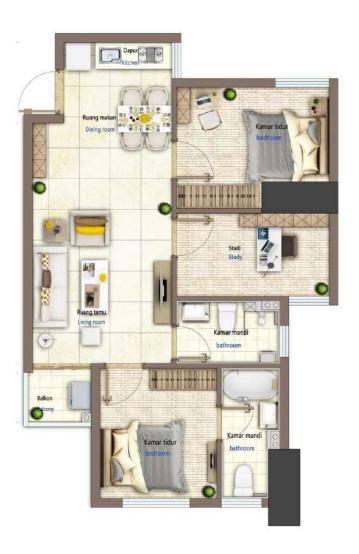

### TOWER A UNIT G - H (3 Bedroom)

Unit G - SGA 52,88 sqm Unit H - SGA 52,42 sqm