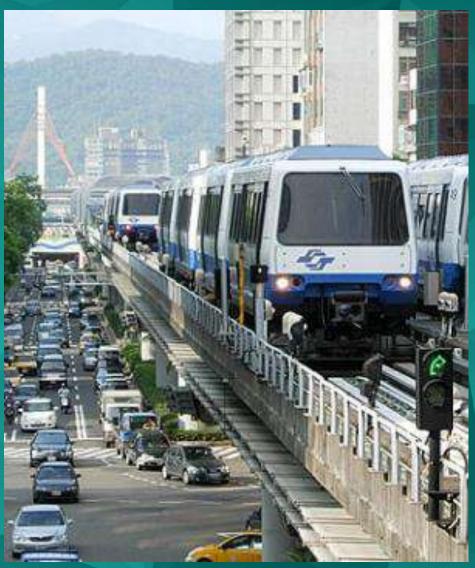

#### **AUTOMATED PEOPLE MOVER (MONORAIL)**

Technical Feasibility Study till end of 2017. Start constructing 2018, target finished by 2020.

## AUTOMATED PEOPLE MOVER (MONORAIL) Connecting 7 industrial estates surrounding