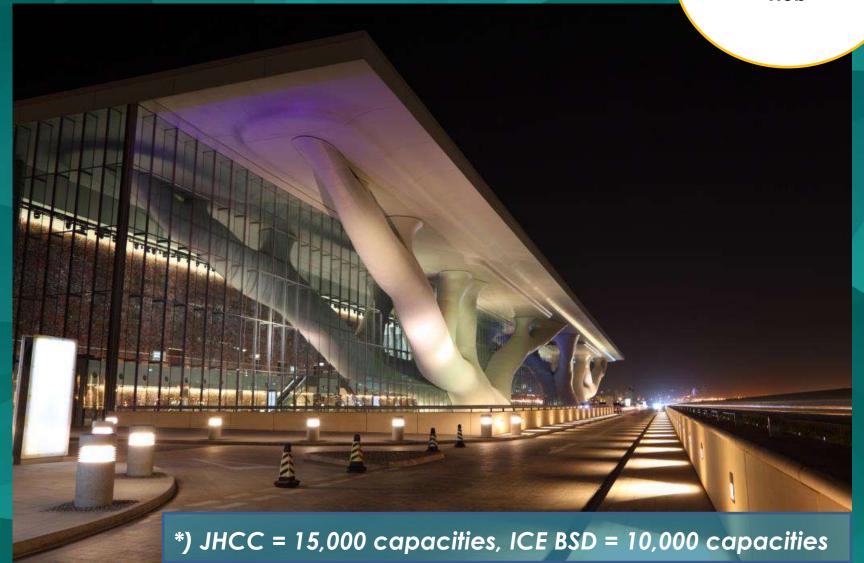

## National Hospital

Convention Centre

200,000 people capacities

Business & Commercial Hub

Business & Commercial Hub

5 Stars International Hotels, such as:

Mall 300,000 m<sup>2</sup>

Business & Commercial Hub