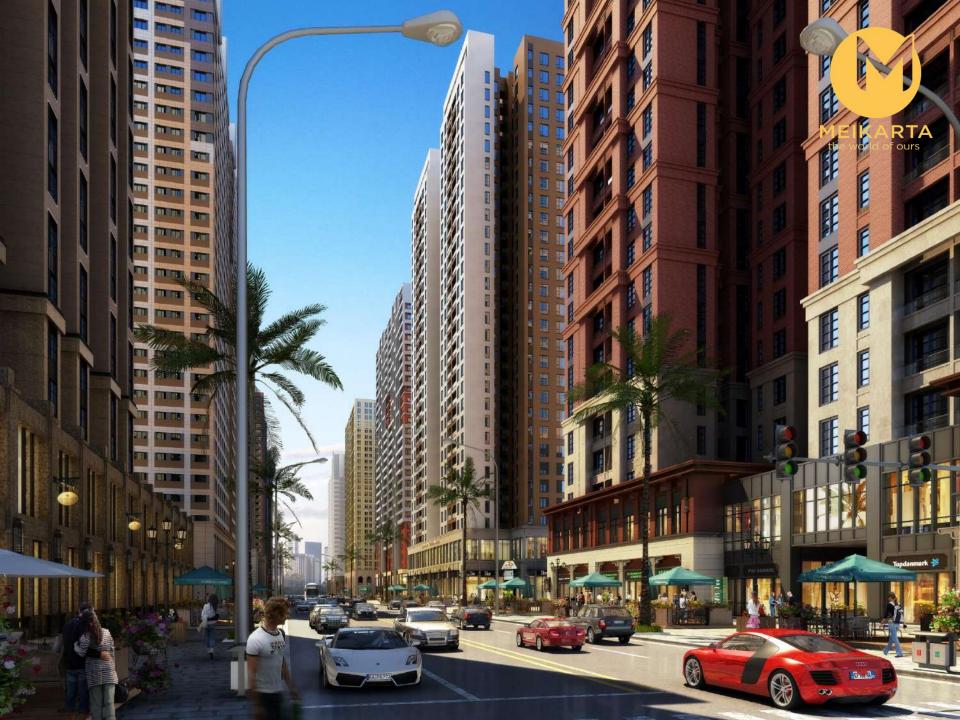

#### 4 LAYERS OF COHERENT INTERNAL ROAD NETWORKS

- Separating pedestrian & automobiles
- Connecting all the 2nd floors between buildings with fly over pedestrian
- With ROW of 30m (6 Lanes) 48m (8 Lanes) 60m (10 Lanes),
   internal road network
- Internal Transportation at ground floor like LRT, connecting all parts of city points

#### 4 LAYERS OF COHERENT INTERNAL ROAD NETWORKS

Innovative
Infrastructure
&
transportation

Fly over Pedestrian At 4th level.

Connecting between buildings