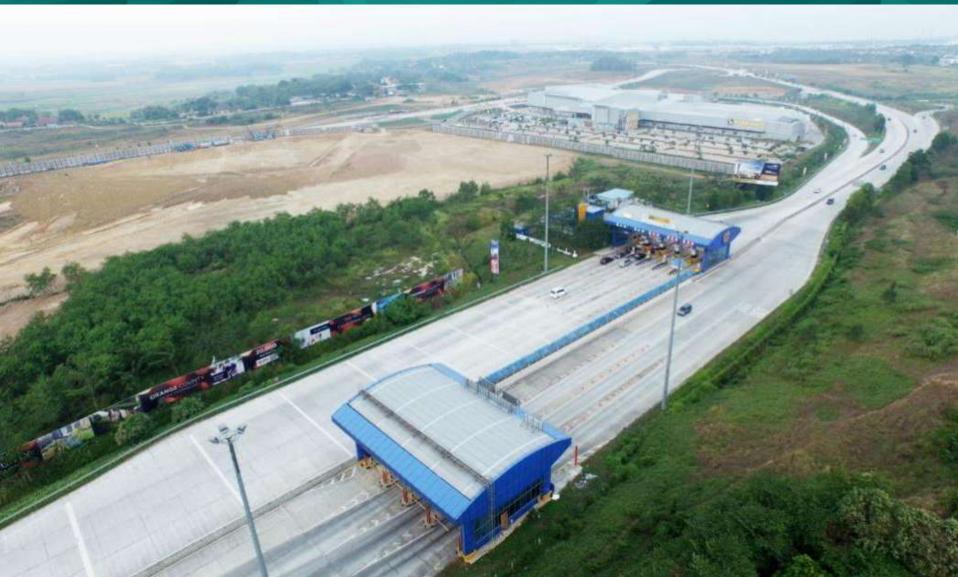

W Infrastructures



#### PATIMBAN DEEP SEAPORT





#### KERTAJATI INTERNATIONAL AIRPORT





#### LRT CAWANG - BEKASI TIMUR - CIKARANG STATION



1st corridor Cawang – Bekasi Timur under construction Continue 2nd corridor to Cikarang Station. Will be integrated with the APM (Monorail) system





#### SPEED TRAIN JAKARTA - BANDUNG





#### **AUTOMATED PEOPLE MOVER (MONORAIL)**

Technical Feasibility Study till end of 2017. Start constructing 2018, target finished by 2020.





## AUTOMATED PEOPLE MOVER (MONORAIL) Connecting 7 industrial estates surrounding





#### JAKARTA - CIKAMPEK ELEVATED TOLL





#### CENTRE OF AUTOMOTIVE INDUSTRIES

- 25.000 BUSINESS OWNERS
- 25.000 MANAGERS

- 4000 Multinational Companies
- Top Automotive Brands & Fortune 500





#### DIRECT ACCESS TOLL GATE



## WELCOME TO



## MEIKARTA

the world of ours









TO BUILD THE BIGGEST AND THE MOST **BEAUTIFUL METROPOLITAN CITY FOR BETTER LIVING AND** WORKING



Innovative
Infrastructure
&
transportation

## The 5 Pillars of Development

Centre of Art, Culture, Education, & Health

HIGH Tech CBD & Research Hub

Green,
Sustainable,
& Beautiful
Environment

Business & Commercial Hub

- Massive Scale of Development
- The New benchmark & trendsetter for future city, not only in Jakarta but in South East Asia



Innovative
Infrastructure
&
transportation

#### 4 LAYERS OF COHERENT INTERNAL ROAD NETWORKS

- Separating pedestrian & automobiles
- Connecting all the 2nd floors between buildings with fly over pedestrian
- With ROW of 30m (6 Lanes) 48m (8 Lanes) 60m (10 Lanes),
   internal road network