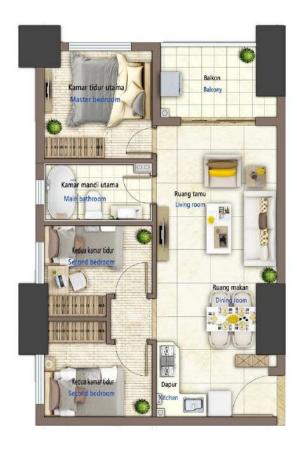

### TOWER A UNIT G - H (3 Bedroom)

Unit G - SGA 52,88 sqm Unit H - SGA 52,42 sqm