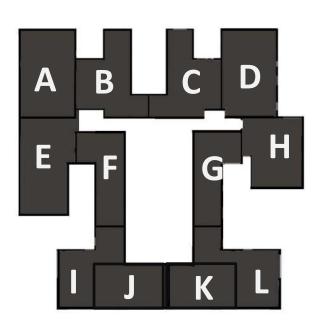

## TOWER B UNIT A B C D E F G H I J K L (2 Bedroom)

Unit A - SGA 59,32 sqm

Unit B - SGA 52,42 sqm

Unit C - SGA 56,95 sqm

Unit D - SGA 59,12 sqm

Unit E - SGA 62,42 sqm

Unit F - SGA 39,75 sqm