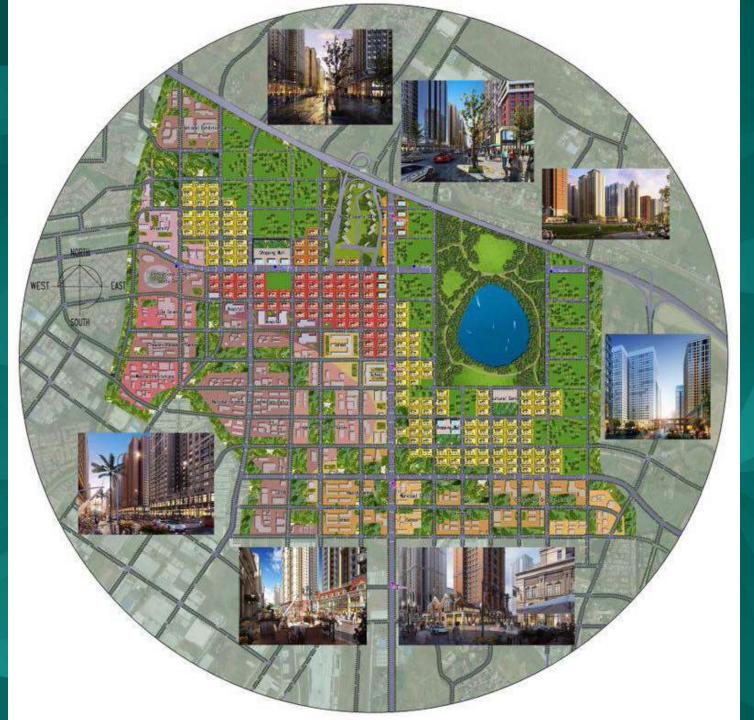

## The 5 Pillars of Development

Centre of Art, Culture, Education, & Health

HIGH Tech CBD & Research Hub

Green,
Sustainable,
& Beautiful
Environment

Business & Commercial Hub

- Massive Scale of Development
- The New benchmark & trendsetter for future city, not only in Jakarta but in South East Asia