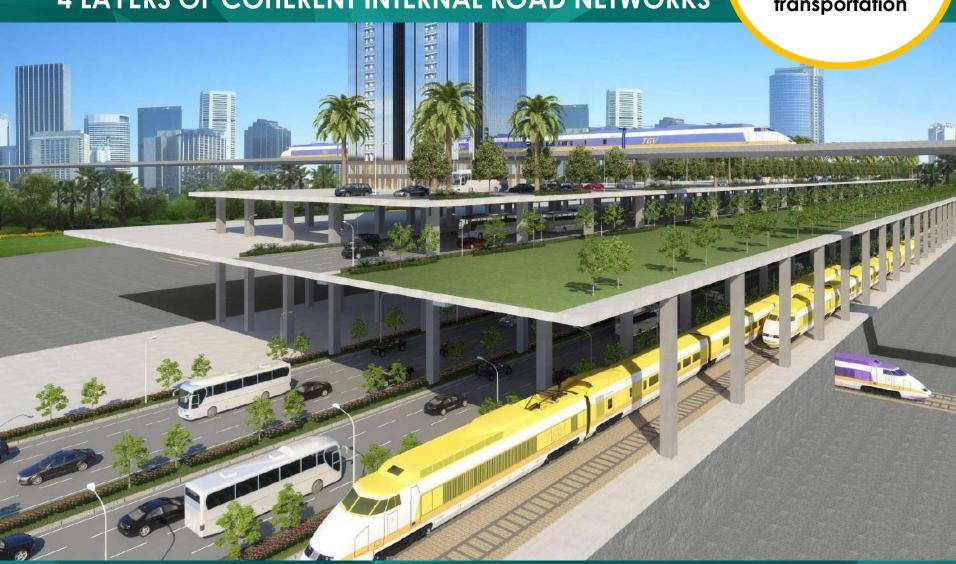

#### 4 LAYERS OF COHERENT INTERNAL ROAD NETWORKS

- Separating pedestrian & automobiles
- Connecting all the 2nd floors between buildings with fly over pedestrian
- With ROW of 30m (6 Lanes) 48m (8 Lanes) 60m (10 Lanes),
   internal road network
- Internal Transportation at ground floor like LRT, connecting all parts of city points

#### 4 LAYERS OF COHERENT INTERNAL ROAD NETWORKS

Innovative
Infrastructure
&
transportation

Fly over Pedestrian At 4th level.

Connecting between buildings