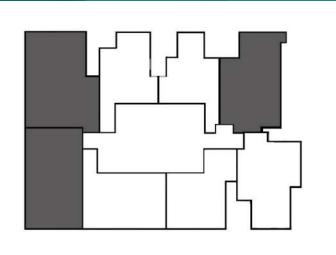

#### TOWER OVERVIEW

- 37 Condominium Floors per tower
- Tower Type A = 8 units per floor
   Tower Type B = 12 units per floor

• Unit type: 2BR, 3BR, 4BR

#### **Tower Type A**