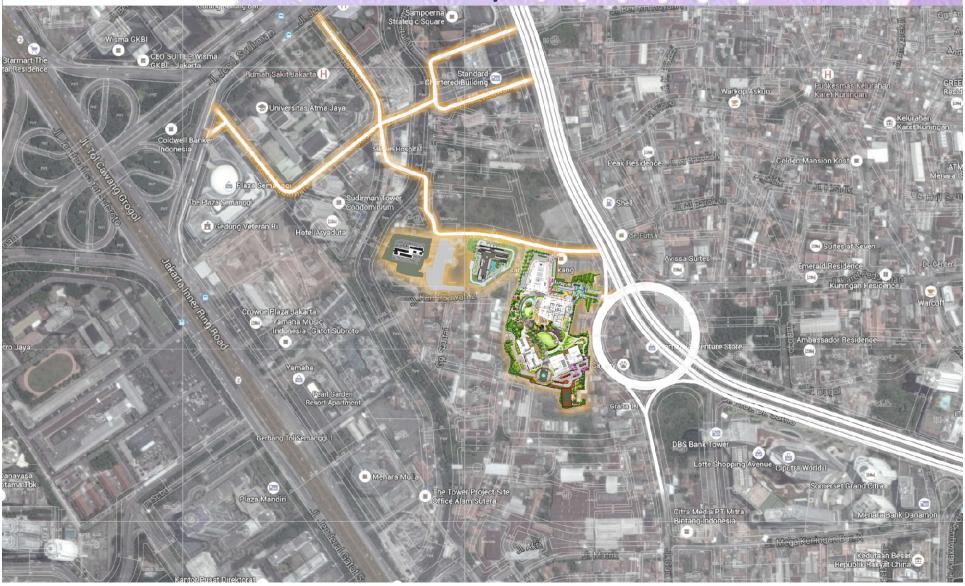

## LOCATION H.I. CIRCLE JL PROP. DR SATRIO O TO TERET > CIPUTRA WORLD 2 CIPUTRA WORLD CIPUTRA WORLD JAKARTA 2 CIPUTRA WORLD JAKARTA JL. PROF. DR. SATRIO KAV 11 JL. PROF. DR. SATRIO KAV 3-5 JAKARTA 12940 JAKARTA 12940