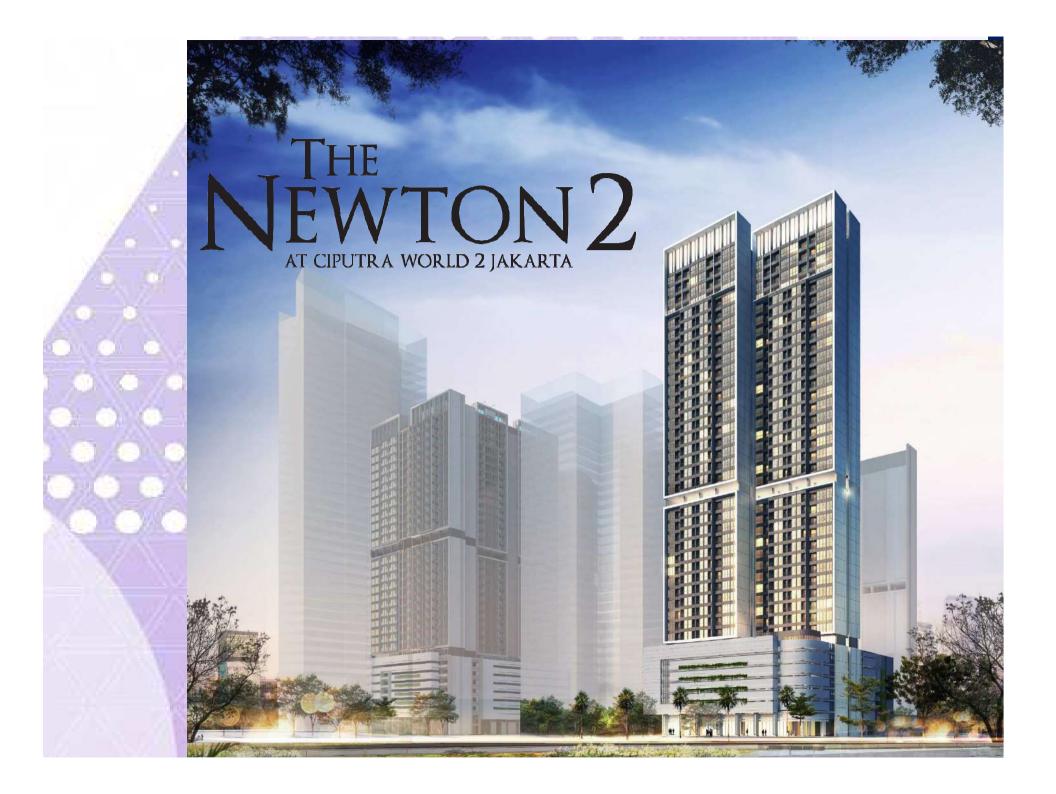

#### Land Size 4,6 Ha

80,000sqm Office Space
349 The Orchard Aparment's
117 The Residence Aparment's
210 Five Stars Serviced
Apartment
W Hotel Jakarta\*

7,000m2 Green Area\*
The NEWTON
Coming Soon New Tower:
The NEWTON 2

## INTRODUCING