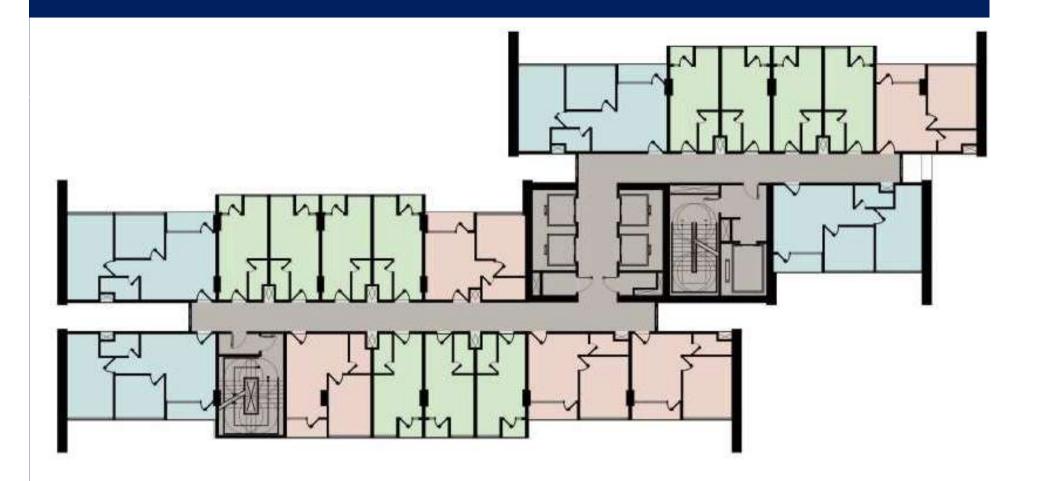

## Traffic & View Analysis

KOMPOSISI UNIT / LANTAI

 Lt 8-21, 23-40

#### on design progress

| STUDIO       | 11 UNIT |
|--------------|---------|
| ONE BED ROOM | 5 UNIT  |
| TWO BED ROOM | 4 UNIT  |
| TOTAL        | 20 UNIT |

KOMPOSISI UNIT / LANTAI

Lt 8-21, 23-40

#### Description:

- 624 Total Unit
- Studio (51%) 24 Sqm
- 1 bedroom (28%) 41 sqm
- 2 Bedroom (21%) 61 sqm
- P1-P6 (5 floor) podium parking
- P7 Facility
- 4 passenger lift + 1 service lift