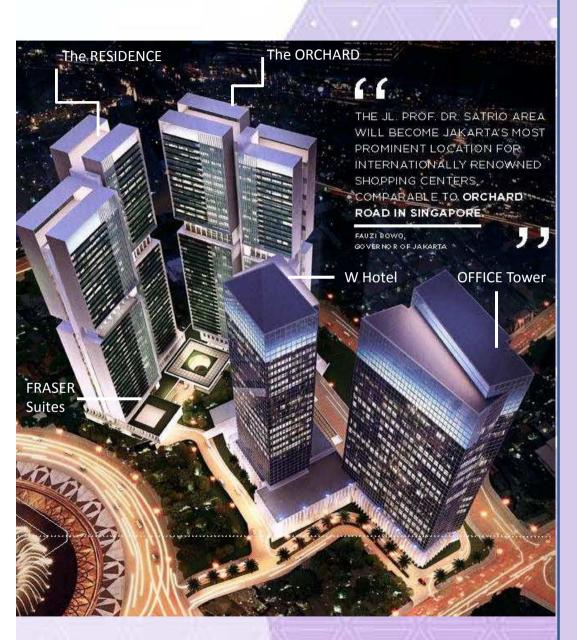

#### Land Size 4,6 Ha

80,000sqm Office Space
349 The Orchard Aparment's
117 The Residence Aparment's
210 Five Stars Serviced
Apartment
W Hotel Jakarta\*

7,000m2 Green Area\*
The NEWTON
Coming Soon New Tower:
The NEWTON 2