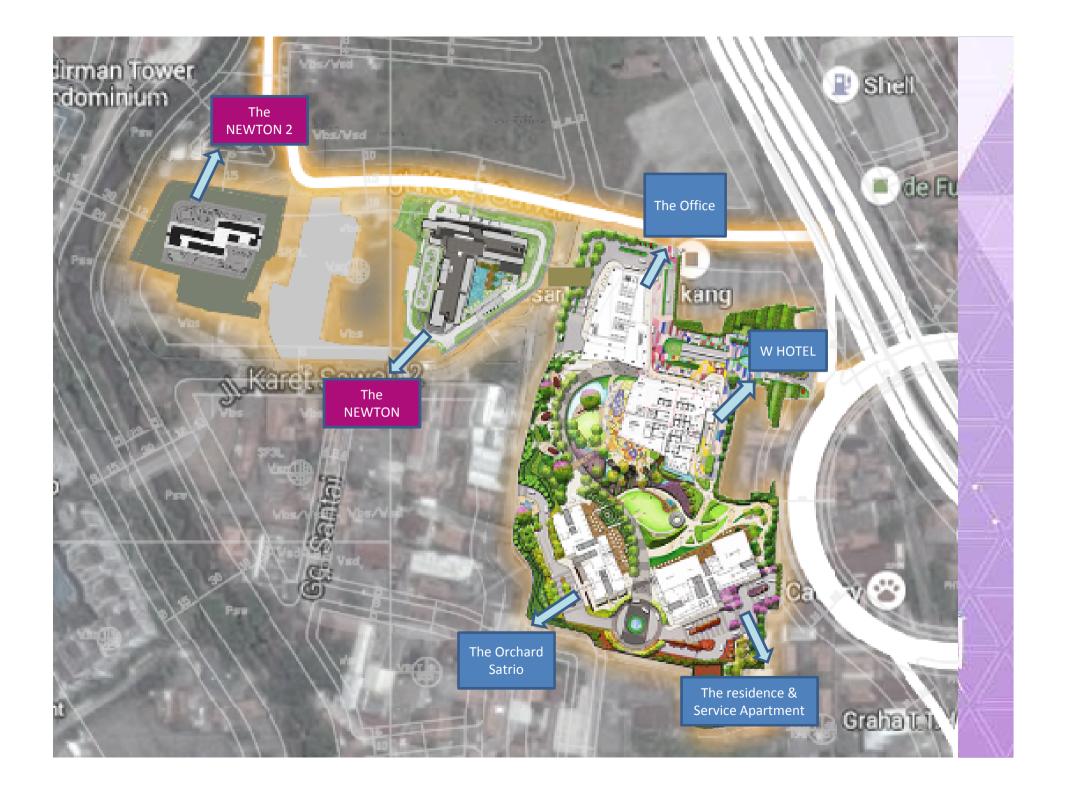

#### Land Size 4,6 Ha

80,000sqm Office Space
349 The Orchard Aparment's
117 The Residence Aparment's
210 Five Stars Serviced
Apartment
W Hotel Jakarta\*

7,000m2 Green Area\*
The NEWTON
Coming Soon New Tower:
The NEWTON 2

## INTRODUCING