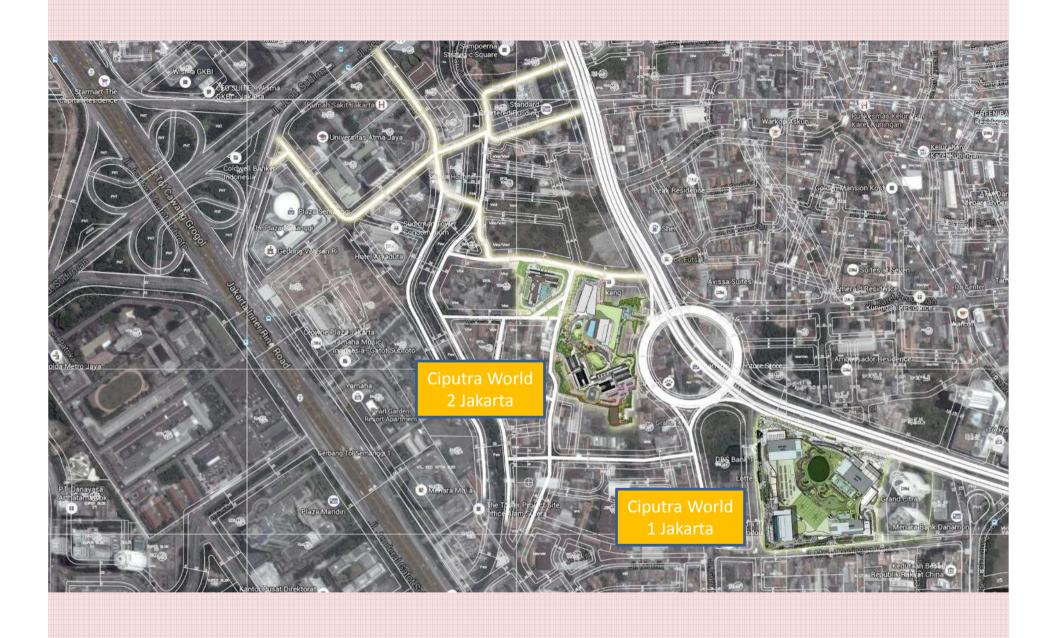

## LOCATION H.I. CIRCLE JL PROP. DR SATRIO O TO TERET > CIPUTRA WORLD 2 CIPUTRA WORLD CIPUTRA WORLD JAKARTA 2 CIPUTRA WORLD JAKARTA JL. PROF. DR. SATRIO KAV 11 JL. PROF. DR. SATRIO KAV 3-5 JAKARTA 12940 JAKARTA 12940