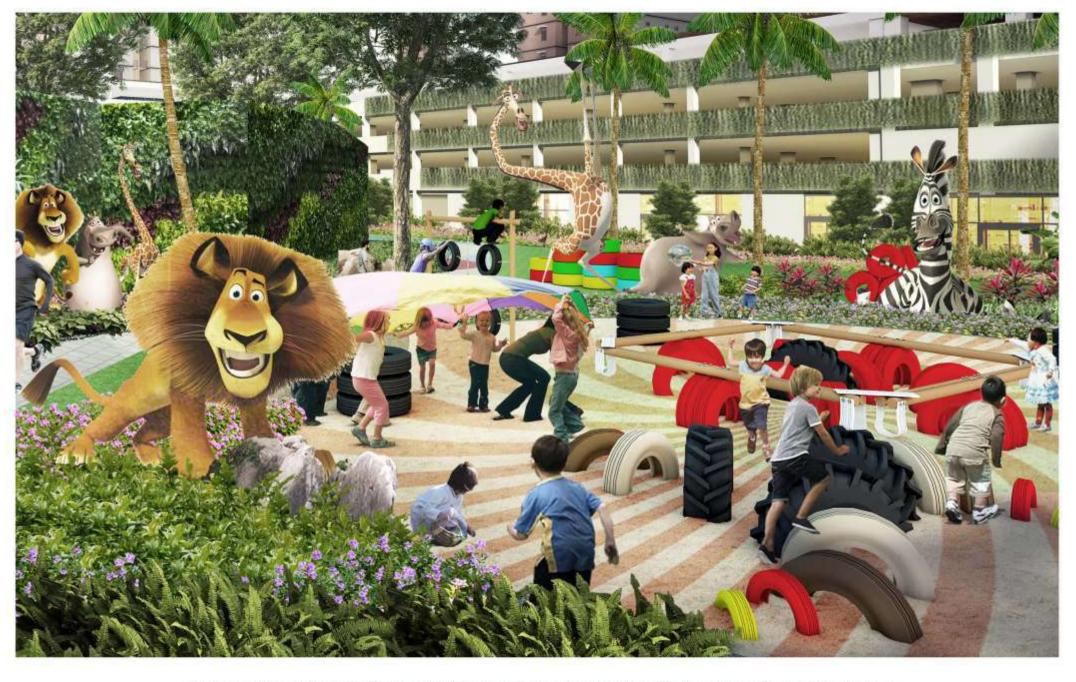

# Madazascar Park

Madagascar Park, di area ini bersama keluarga anda dapat melakukan aktifitas rekreasi berpetualang yang menyenangkan, telah tersedia wahana permainan yang melimpah. Terdapat replika patung-patung berbagai jenis hewan, seakan-akan para pengunjung seperti berada di pulau Madagascar sesungguhnya.