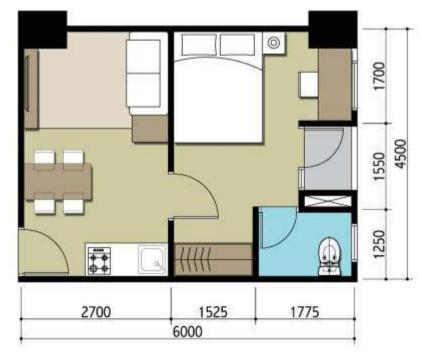

n, telah tersedia wahana permainan yang melimpah. Terdapat replika patung-patung berbagai jenis hewan, seakan-akan para pengunjung seperti berada di pulau Madagascar sesungguhnya.

## Caribbean Park

Caribbean Park sebuah fasilitas *outdoor* lainya, mengambil konsep sebuah taman seakan seperti Caribbean Island. Di desain sedemikian detail, menarik, nyaman dan tentunya aman. Caribbean Park siap menyambut, menemani anda dalam berpetualang.

## Atlantis Park



Atlantis Park sebuah fasilitas *outdoor* yang lebih diperuntukan untuk anak muda yang dinamis dan menyukai tantangan. Berbagai jenis wahana permainan seperti taman skateboard, lapangan basket, fitnes outdoor telah menyambut kehadiran anda.

#### Studio

Luas unit: 22,3 m<sup>2</sup>





### 1 Bedroom

Luas unit: 33,4 m<sup>2</sup>





KLAUSUL SANGGAHAN

### 2 bedroom

Luas unit: 47,2 m <sup>2</sup>





Luas unit: 47,2 m <sup>2</sup>





### 1 St Floor



#### KLAUSUL SANGGAHAN

KLAUSUL SANGGAHAN

## Site Map







#### DENAH LANTAI 7,8,10,11,15,16,18, 19,21,22,25,26,27

- type studio
- type 1 bedroom
- type 2 bedroom



ALSUL SANGGAHAN

Bosser staat beginn bissener int montquaken oleh barris permanann den proripaden, si silband nomer brille den seksarras, nemper basken menjadaken benjadaken bedi kromrisk judi-balk, seman pember medioning 30 berlinnigal sebagai Aperiasi sehalamengenjaka oleh pengempenan informasi. Desem dipan beri skah semaktu-



### Spesifikasi Uni

01 INTERIOR

lantai : Keramik

Pintu utama & kamar : Kusen aluminium + enginering door

Pintu Teras Balkon : kusen aluminium + kaca

Dinding antar uni