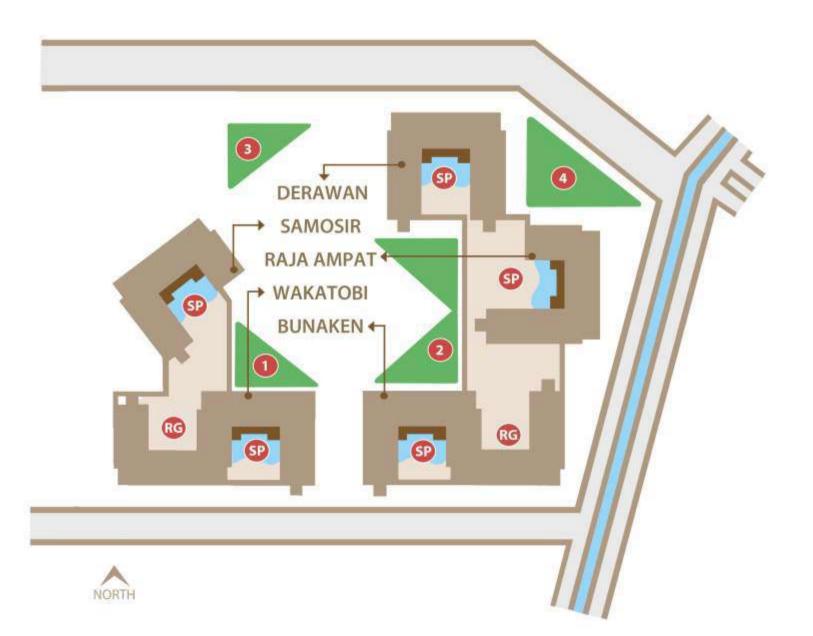

## Block Plan

#### DESKRIPSI

luas Tanah: 4,5 HA

Blok : 5 blok

Bunaken Wakatobi Samosir Derawan Raja Ampat

Tower : 19 Tower

Lantai : 23 lantai

- Nemo Park
- Madagascar Park
- Caribbean Park
- Atlantis Park
- Swimming Pool
- Roof Garden