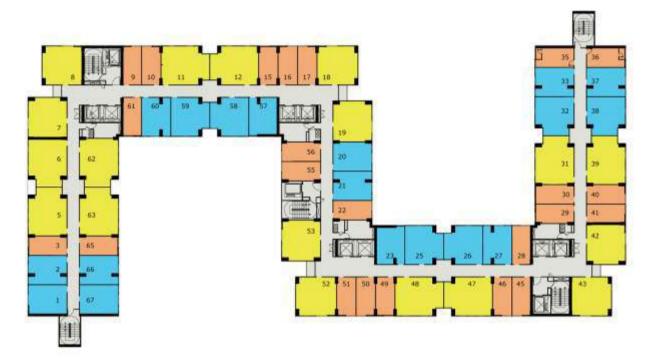

#### DENAH LANTAI 7,8,10,11,15,16,18, 19,21,22,25,26,27

- type studio
- type 1 bedroom
- type 2 bedroom

ALSUL SANGGAHAN

Bosser staat beginn bissener int montquaken oleh barris permanann den proripaden, si silband nomer brille den seksarras, nemper basken menjadaken benjadaken bedi kromrisk judi-balk, seman pember medioning 30 berlinnigal sebagai Aperiasi sehalamengenjaka oleh pengempenan informasi. Desem dipan beri skah semaktu-