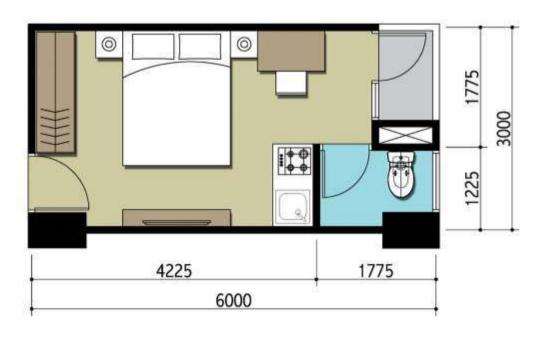

n aktifitas rekreasi berpetualang yang menyenangkan, telah tersedia wahana permainan yang melimpah. Terdapat replika patung-patung berbagai jenis hewan, seakan-akan para pengunjung seperti berada di pulau Madagascar sesungguhnya.

## Caribbean Park

Caribbean Park sebuah fasilitas *outdoor* lainya, mengambil konsep sebuah taman seakan seperti Caribbean Island. Di desain sedemikian detail, menarik, nyaman dan tentunya aman. Caribbean Park siap menyambut, menemani anda dalam berpetualang.

## Atlantis Park



Atlantis Park sebuah fasilitas *outdoor* yang lebih diperuntukan untuk anak muda yang dinamis dan menyukai tantangan. Berbagai jenis wahana permainan seperti taman skateboard, lapangan basket, fitnes outdoor telah menyambut kehadiran anda.

#### Studio

Luas unit: 22,3 m<sup>2</sup>





### 1 Bedroom

Luas unit: 33,4 m<sup>2</sup>





KLAUSUL SANGGAHAN

### 2 bedroom

Luas unit: 47,2 m <sup>2</sup>





Luas unit: 47,2 m <sup>2</sup>





### 1 St Floor



#### KLAUSUL SANGGAHAN

KLAUSUL SANGGAHAN

## Site Map







#### DENAH LANTAI 7,8,10,11,15,16,18, 19,21,22,25,26,27

- type studio
- type 1 bedroom
- type 2 bedroom



ALSUL SANGGAHAN

Bosser staat beginn bissener int montquaken oleh barris permanann den proripaden, si silband nomer brille den seksarras, nemper basken menjadaken benjadaken bedi kromrisk judi-balk, seman pember medioning 30 berlinnigal sebagai Aperiasi sehalamengenjaka oleh pengempenan informasi. Desem dipan beri skah semaktu-



### Spesifikasi Uni

01 INTERIOR

lantai : Keramik

Pintu utama & kamar : Kusen aluminium + enginering door

Pintu Teras