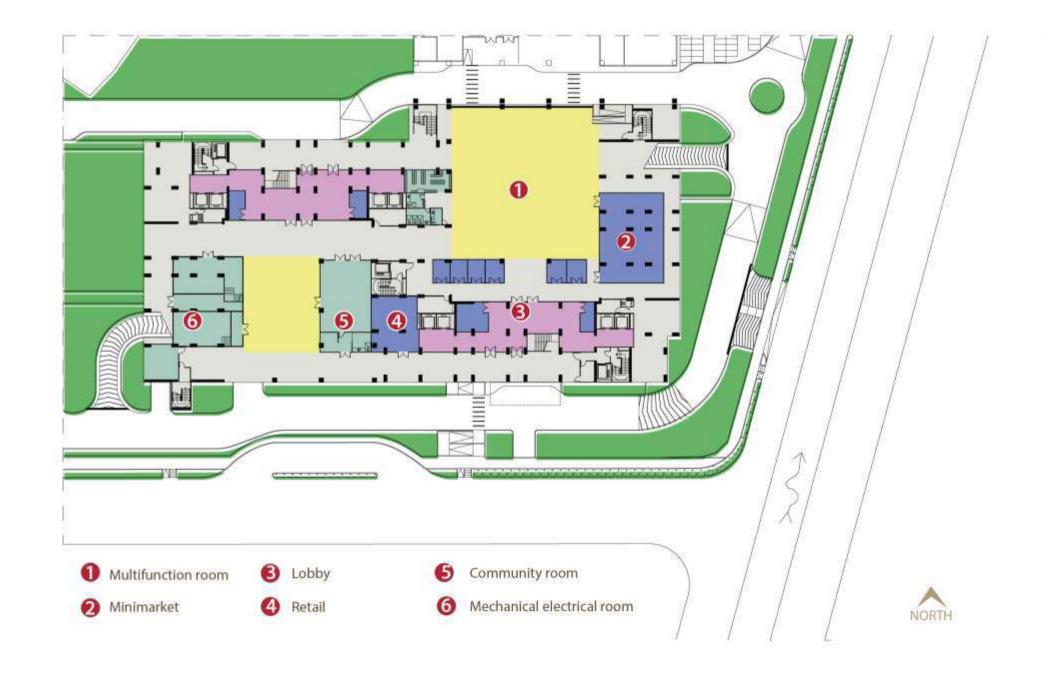

## Shops

## Retail

Dilengkapi juga dengan fasilitas lainya seperti berbagai jenis restoran yang bersih dan nyaman. Memudahkan, menunjang aktifitas anda dalam mencari kuliner terbaik sesuai dengan yang anda minati.

Semakin Lengkap dengan hadirnya retail yang terletak di lantai 1 untuk menunjang aktifitas kebutuhan sehari-hari bagi para warga penghuni. Menjadi tempat berbelanja yang nyaman dan menyenangkan tentunya.