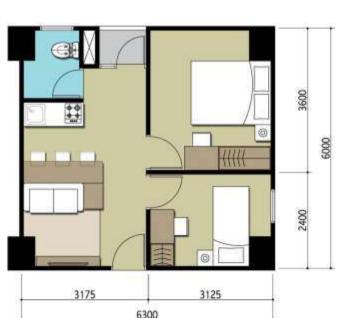

ung-patung berbagai jenis hewan, seakan-akan para pengunjung seperti berada di pulau Madagascar sesungguhnya.

## Caribbean Park

Caribbean Park sebuah fasilitas *outdoor* lainya, mengambil konsep sebuah taman seakan seperti Caribbean Island. Di desain sedemikian detail, menarik, nyaman dan tentunya aman. Caribbean Park siap menyambut, menemani anda dalam berpetualang.

## Atlantis Park



Atlantis Park sebuah fasilitas *outdoor* yang lebih diperuntukan untuk anak muda yang dinamis dan menyukai tantangan. Berbagai jenis wahana permainan seperti taman skateboard, lapangan basket, fitnes outdoor telah menyambut kehadiran anda.

#### Studio

Luas unit: 22,3 m<sup>2</sup>





### 1 Bedroom

Luas unit: 33,4 m<sup>2</sup>





KLAUSUL SANGGAHAN

### 2 bedroom

Luas unit: 47,2 m <sup>2</sup>





Luas unit: 47,2 m <sup>2</sup>





### 1 St Floor



#### KLAUSUL SANGGAHAN

KLAUSUL SANGGAHAN

## Site Map







#### DENAH LANTAI 7,8,10,11,15,16,18, 19,21,22,25,26,27

- type studio
- type 1 bedroom
- type 2 bedroom



ALSUL SANGGAHAN

Bosser staat beginn bissener int montquaken oleh barris permanann den proripaden, si silband nomer brille den seksarras, nemper basken menjadaken benjadaken bedi kromrisk judi-balk, seman pember medioning 30 berlinnigal sebagai Aperiasi sehalamengenjaka oleh pengempenan informasi. Desem dipan beri skah semaktu-



### Spesifikasi Uni

01 INTERIOR

lantai : Keramik

Pintu utama & kamar : Kusen aluminium + enginering door

Pintu Teras Balkon : kusen aluminium + kaca

Dinding antar unit : Bata ringan + mortar & finish cat tembok

Dinding partisi double :