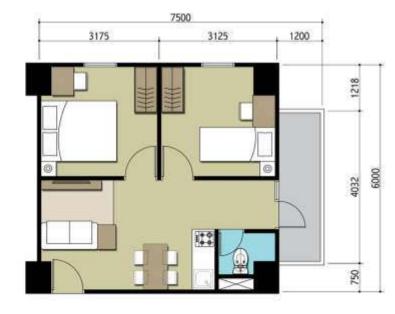

kan-akan para pengunjung seperti berada di pulau Madagascar sesungguhnya.

## Caribbean Park

Caribbean Park sebuah fasilitas *outdoor* lainya, mengambil konsep sebuah taman seakan seperti Caribbean Island. Di desain sedemikian detail, menarik, nyaman dan tentunya aman. Caribbean Park siap menyambut, menemani anda dalam berpetualang.

## Atlantis Park



Atlantis Park sebuah fasilitas *outdoor* yang lebih diperuntukan untuk anak muda yang dinamis dan menyukai tantangan. Berbagai jenis wahana permainan seperti taman skateboard, lapangan basket, fitnes outdoor telah menyambut kehadiran anda.

#### Studio

Luas unit: 22,3 m<sup>2</sup>





### 1 Bedroom

Luas unit: 33,4 m<sup>2</sup>





KLAUSUL SANGGAHAN

### 2 bedroom

Luas unit: 47,2 m <sup>2</sup>





Luas unit: 47,2 m <sup>2</sup>





### 1 St Floor



#### KLAUSUL SANGGAHAN

KLAUSUL SANGGAHAN

## Site Map







#### DENAH LANTAI 7,8,10,11,15,16,18, 19,21,22,25,26,27

- type studio
- type 1 bedroom
- type 2 bedroom



ALSUL SANGGAHAN

Bosser staat beginn bissener int montquaken oleh barris permanann den proripaden, si silband nomer brille den seksarras, nemper basken menjadaken benjadaken bedi kromrisk judi-balk, seman pember medioning 30 berlinnigal sebagai Aperiasi sehalamengenjaka oleh pengempenan informasi. Desem dipan beri skah semaktu-



### Spesifikasi Uni

01 INTERIOR

lantai : Keramik

Pintu utama & kamar : Kusen aluminium + enginering door

Pintu Teras Balkon : kusen aluminium + kaca

Dinding antar unit : Bata ringan + mortar & finish cat tembok

Dinding partisi double : Gypsum board T = 9 mm

Plafond : Ex