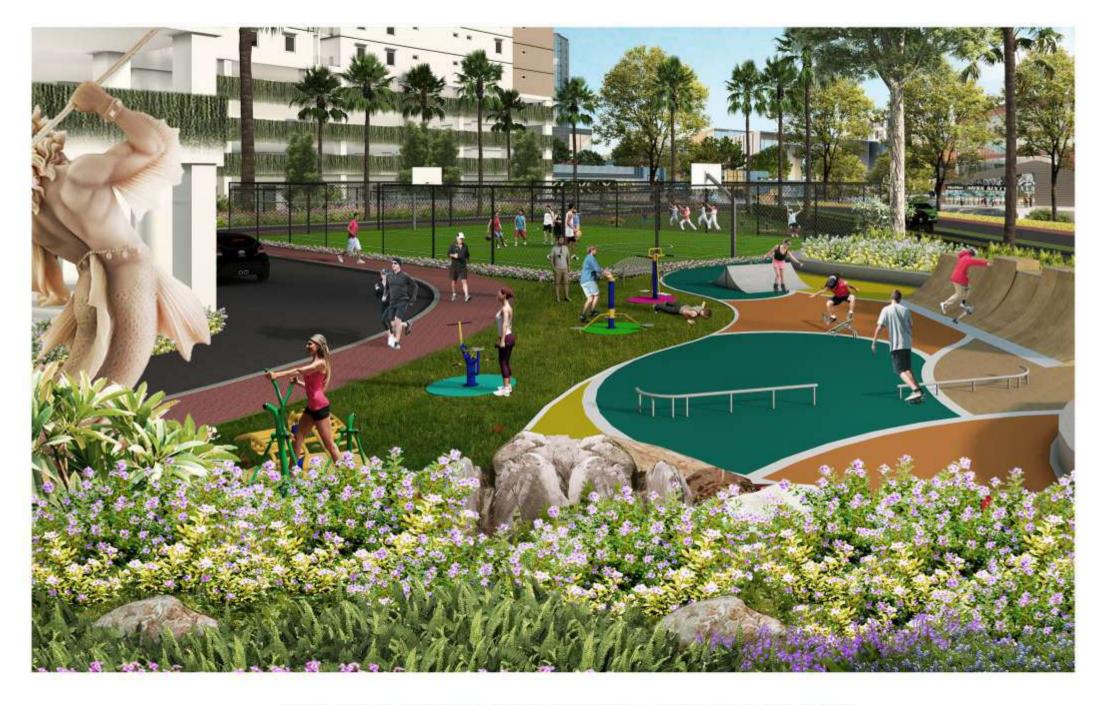

## Atlantis Park

Atlantis Park sebuah fasilitas *outdoor* yang lebih diperuntukan untuk anak muda yang dinamis dan menyukai tantangan. Berbagai jenis wahana permainan seperti taman skateboard, lapangan basket, fitnes outdoor telah menyambut kehadiran anda.