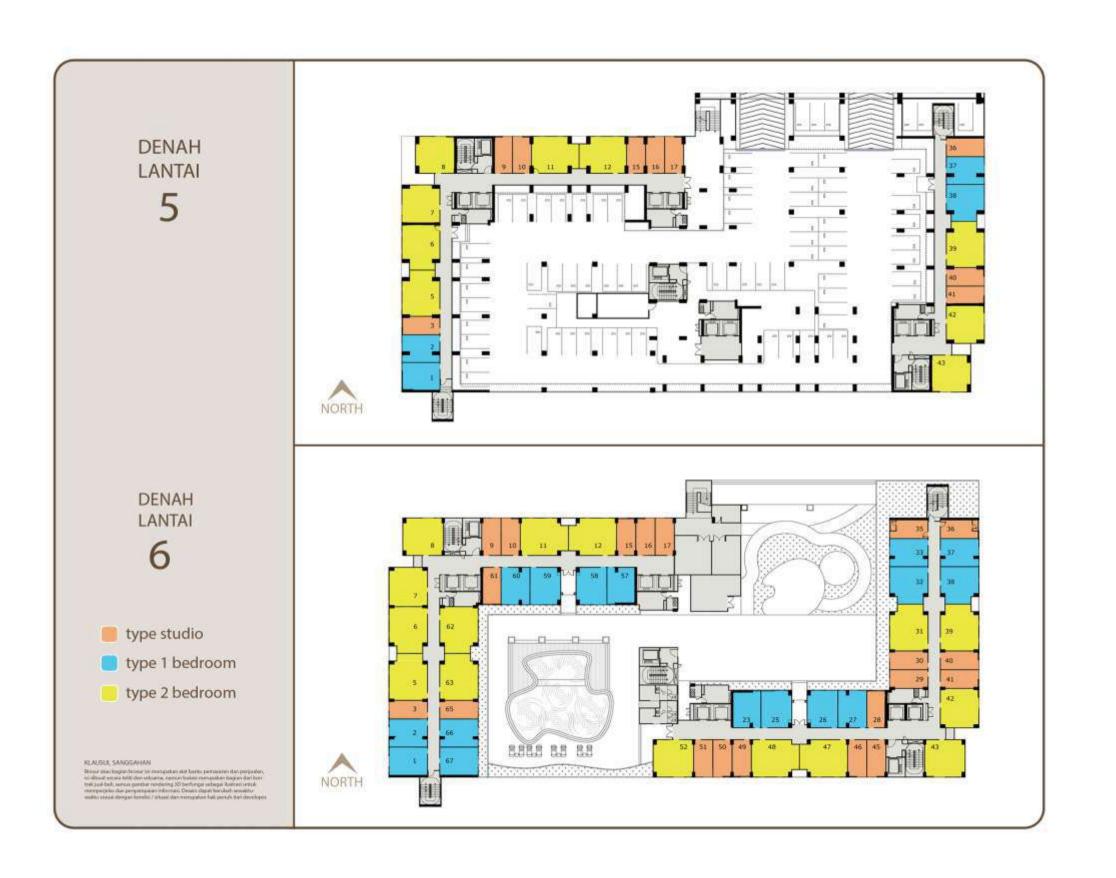

#### DENAH LANTAI 7,8,10,11,15,16,18, 19,21,22,25,26,27

- type studio
- type 1 bedroom
- type 2 bedroom

ALSUL SANGGAHAN

Bosser staat beginn bissener int montquaken oleh barris permanann den proripaden, si silband nomer brille den seksarras, nemper basken menjadaken benjadaken bedi kromrisk judi-balk, seman pember medioning 30 berlinnigal sebagai Aperiasi sehalamengenjaka oleh pengempenan informasi. Desem dipan beri skah semaktu-