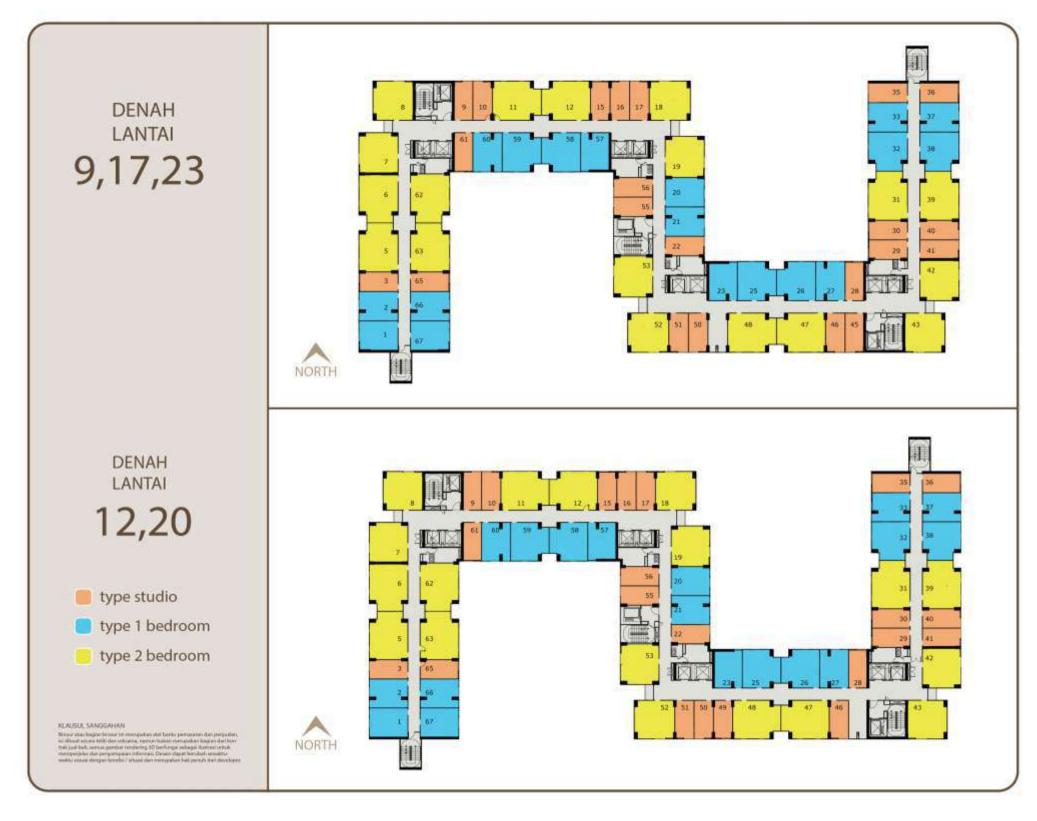

#### DENAH LANTAI 7,8,10,11,15,16,18, 19,21,22,25,26,27

- type studio
- type 1 bedroom
- type 2 bedroom

ALSUL SANGGAHAN

Bosser staat beginn bissener int montquaken oleh barris permanann den proripaden, si silband nomer brille den seksarras, nemper basken menjadaken benjadaken bedi kromrisk judi-balk, seman pember medioning 30 berlinnigal sebagai Aperiasi sehalamengenjaka oleh pengempenan informasi. Desem dipan beri skah semaktu-