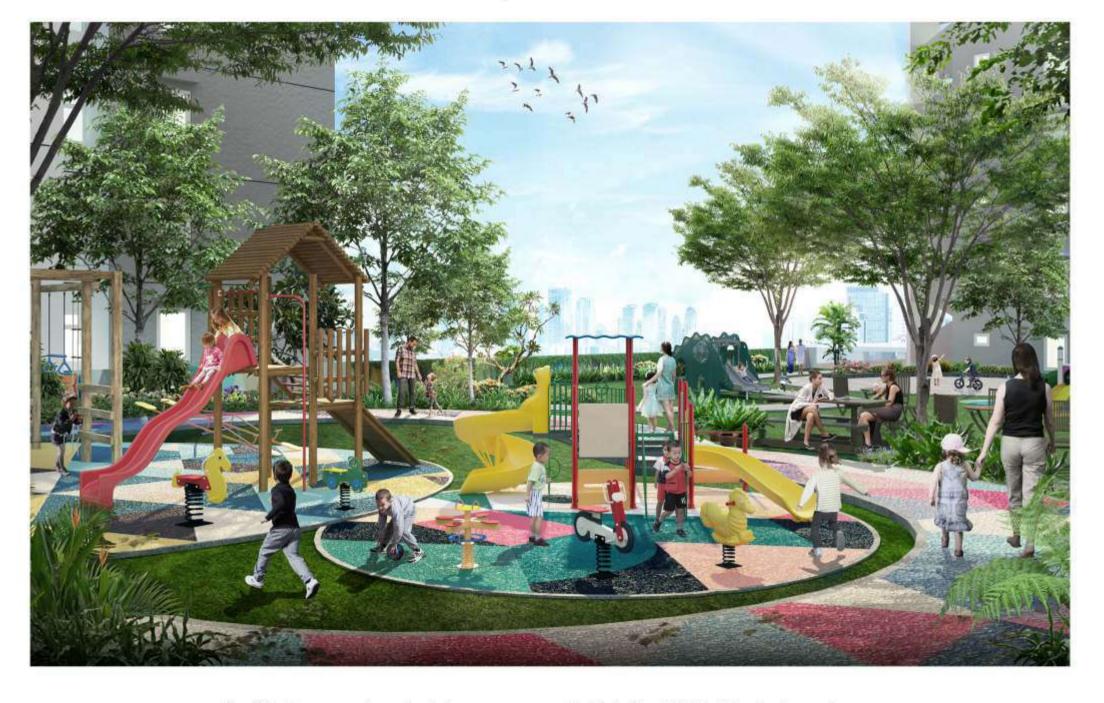

## Nemo Park

Nemo Park sebuah fasilitas *outdoor* yang diperuntukan untuk anak-anak. Merupakan area bermain di taman terbuka. Sangat menarik, aman, berbagai jenis wahana permainan kami persembahkan untuk memanjakan putra-putri & keluarga anda.