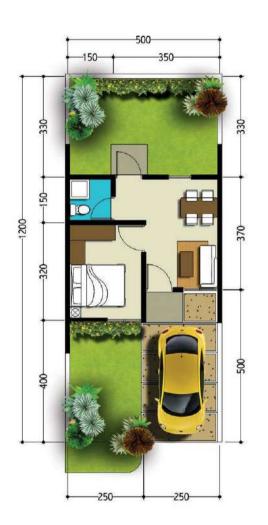

West & East Fontana, West & East Colorado Cluster

-type 23/60-

DENAH LANTAI 1

DENAH LANTAI 2

DENAH LANTAI 1

DENAH LANTAI 2