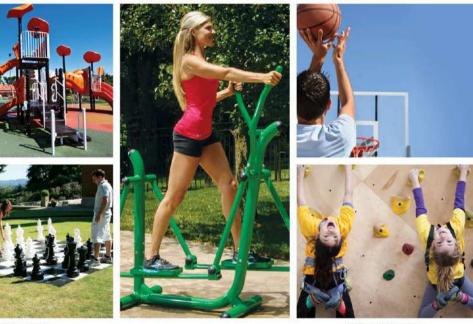

Playground

Fitness outdoor

Basketball 3 on 3

Giant chess

Kids wall climbing

-type 39/72-

-type 50/105-

Amazone Cluster