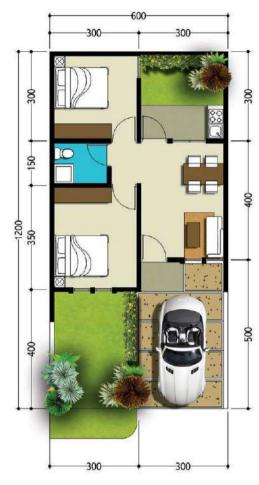

West & East Fontana, West & East Colorado Cluster

-type 23/60-

DENAH LANTAI 1

DENAH LANTAI 2

DENAH LANTAI 1

DENAH LANTAI 2