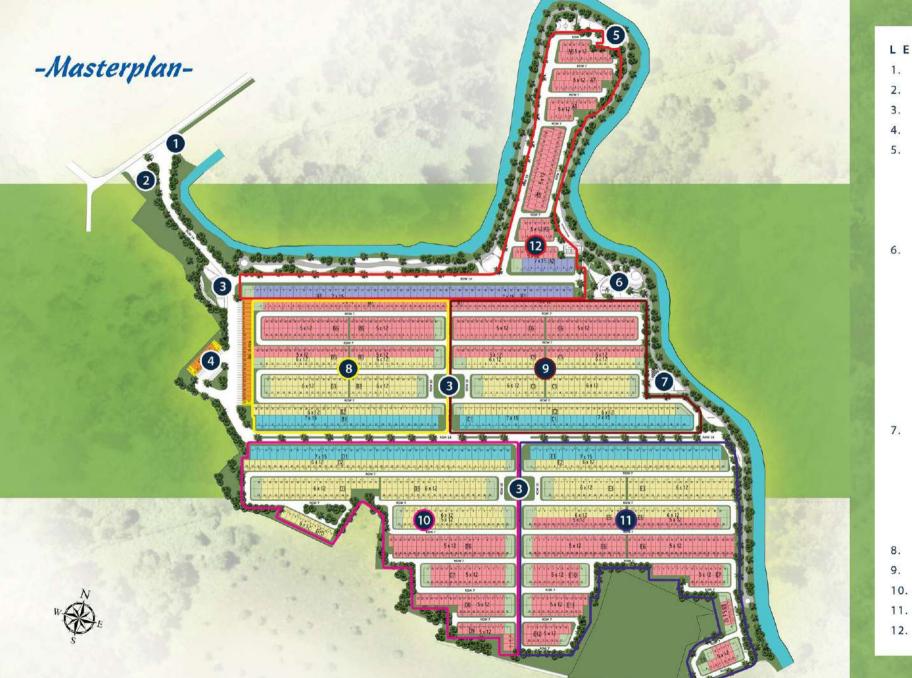

## LEGEND

- 1. The green shine main gate
- 2. Marketing gallery
- 3. River shines green park
- 4. Estuary shines commercial center
- 5. Rhein river park
  - > Jogging track (total track 3 km) > Fitness outdoor
  - > Futsal mini
  - > Playground
- 6. Venezia river park
  - > Jogging track (total track 3 km)
  - > BBQ garden
  - > Outbond mini
  - > Kids wall climbing
  - > Amphitheatre
  - > Fitness outdoor
  - > Playground
  - > Sitting area
- 7. Missouri river park
  - > Jogging track (total track 3 km)
  - > Fitness outdoor
  - > Basketball 3 on 3
  - > Giant chess
  - > Sitting area
- 8. West Fontana cluster
- 9. East Fontana cluster
- 10. West Colorado cluster
- 11. East Colorado cluster
- 12. Amazone cluster