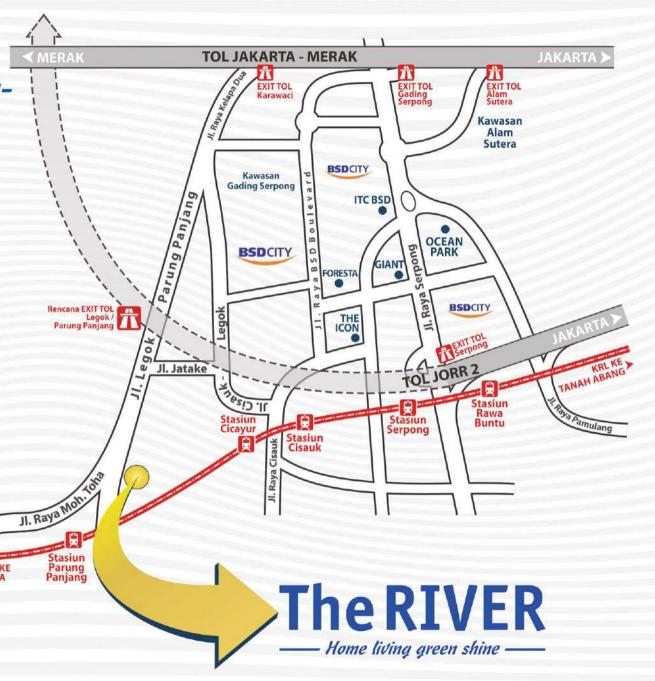

Welcome to ...

'Home Living Green Shine'

Sebuah kawasan hunian baru berkualitas di kawasan Parung Panjang yang hanya selangkah dari kawasan prestisius BSD City dan Gading Serpong. Terinspirasi dari sebuah esensi 'liburan' melahirkan *freshness calm the mind* dan *relaxing the healthy body* yang tentunya sangat berkontribusi pada gaya hidup yang sehat. KESEGARAN, KESEHATAN dan KETENANGAN akan tercipta setiap harinya, tentunya menjadi lengkap dengan hadirnya suatu fasilitas rekreasi keluarga berupa area taman hijau terbuka dan area kegiatan olahraga terbuka di tepi sungai yang hanya sejengkal dari rumah anda. Serta didukung dengan prasarana yang sangat strategis yaitu Stasiun *Commuter Line Full AC Double Track* Parung Panjang, stasiun ini menghubungkan kawasan The River' ke seluruh wilayah Jabodetabek.

Ruko

< MERAK -Accesibility-

Stasiun Parung Panjang

KRL KE

www.Propertindo123.com Leading Startup in Property Technology