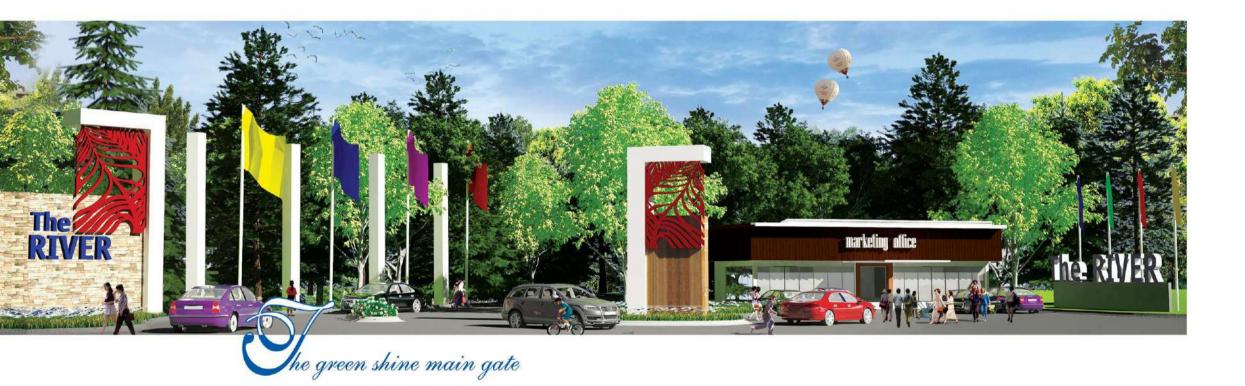

## LEGEND

- 1. The green shine main gate
- 2. Marketing gallery
- 3. River shines green park
- 4. Estuary shines commercial center
- 5. Rhein river park
  - > Jogging track (total track 3 km) > Fitness outdoor
  - > Futsal mini
  - > Playground
- 6. Venezia river park
  - > Jogging track (total track 3 km)
  - > BBQ garden
  - > Outbond mini
  - > Kids wall climbing
  - > Amphitheatre
  - > Fitness outdoor
  - > Playground
  - > Sitting area
- 7. Missouri river park
  - > Jogging track (total track 3 km)
  - > Fitness outdoor
  - > Basketball 3 on 3
  - > Giant chess
  - > Sitting area
- 8. West Fontana cluster
- 9. East Fontana cluster
- 10. West Colorado cluster
- 11. East Colorado cluster
- 12. Amazone cluster