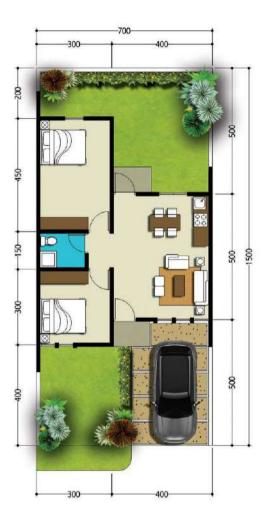

West & East Fontana, West & East Colorado Cluster

-type 23/60-

DENAH LANTAI 1

DENAH LANTAI 2

DENAH LANTAI 1

DENAH LANTAI 2