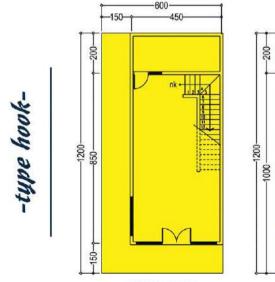

West & East Fontana, West & East Colorado Cluster

-type 23/60-

DENAH LANTAI 1

DENAH LANTAI 2

DENAH LANTAI 1

DENAH LANTAI 2