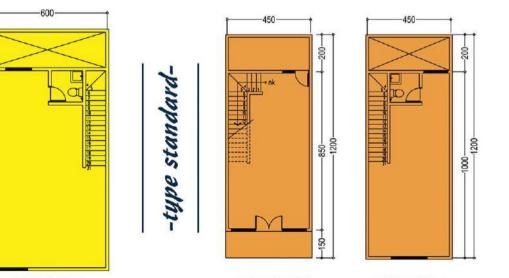

West & East Fontana, West & East Colorado Cluster

-type 23/60-

DENAH LANTAI 1

DENAH LANTAI 2

DENAH LANTAI 1

DENAH LANTAI 2