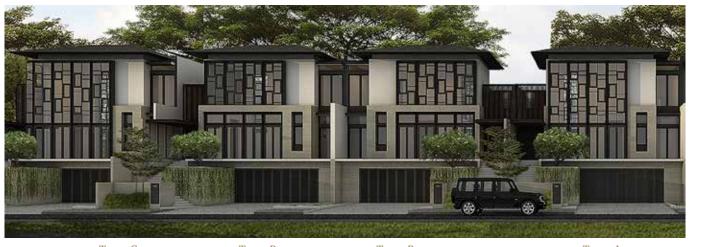

ype A Type B









Upper Level

 $285m^2-$  Typical Building Area  $220m^2-$  Typical Land area

Exquisitely designed to meet the highest standard of landed residence, this remarkable home offers a tranquil haven for your family. This residence features two magnificent, ensuite master bedrooms, two deluxe bedrooms, a study room, two kitchens, and generous living area to delight in.





Type C Type A Type A Type B









Upper Level

 $349m^2-$  Typical Building Area  $336m^2-$  Typical Land area

A haven of exceptional luxury and tranquility, this beautiful work-of-art presents timeless elegance and the ultimate comfort of home. This five-bed-room house features two lavish, ensuite master bedrooms, three deluxe bedrooms, two kitchens, and an expansive living area to celebrate in.





Type C Type B Type B Type A

## **SPECIFICATIONS**

Entrance Terrace Living, Dining, Main Stair Imported Marble Bathroom & Powder Room Imported Marble Laminate Flooring Service Toilet Concrete Tile or Equivalent Andesite Stone

Interior Wall Bathroom & Powder Room Homogeneous Tile

Exterior Façade Homogeneous Tile / Paint

Pitched roof with

/ Concrete Flat Roof

SANITARY PROVISIONS

SANITARY WARES

Water Closet in Bathroom Water Closet in Powder Room Wash Basin in Bathroom Wash Basin in Powder Room Bathtub in Master Bathroom

Bathroom Faucet Bath & Shower Set

DOORS & WINDOWS

Interior Door **Engineering Wood** Sliding Door Aluminium Frame with Glass Aluminium Frame with Glass

OTHER PROVISIONS

Storage Cabinet System with