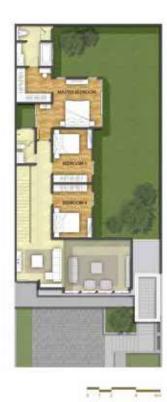

Type C Type A Type A Type B

Upper Level

 $349m^2-$  Typical Building Area  $336m^2-$  Typical Land area

A haven of exceptional luxury and tranquility, this beautiful work-of-art presents timeless elegance and the ultimate comfort of home. This five-bed-room house features two lavish, ensuite master bedrooms, three deluxe bedrooms, two kitchens, and an expansive living area to celebrate in.