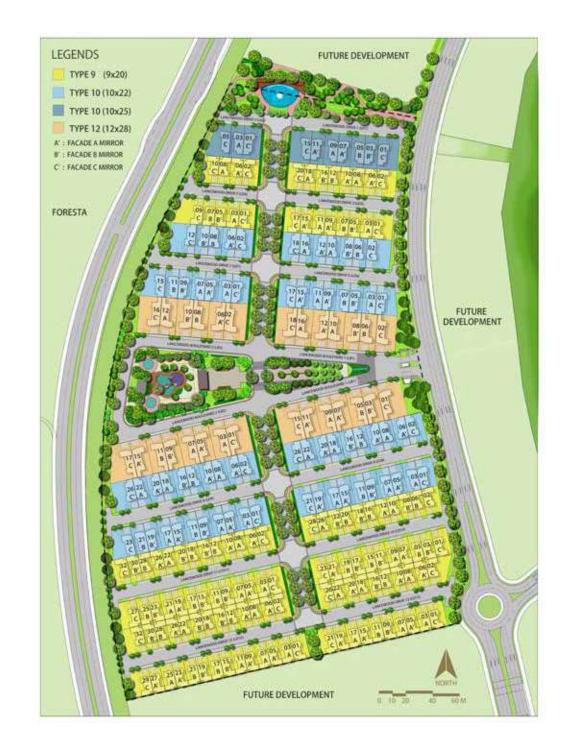

## LANCEWOOD at NavaPark

Ground Level

First Level

Upper Level

 $242m^2$  — Typical Building Area  $180m^2$  — Typical Land area

A masterpiece home with a new level of comfort, intimacy and greatly enriched with nature. This four-bedroom house features two magnificent, ensuite master bedrooms, two deluxe bedrooms, two kitchens, and generous living area to indulge in.

Type C Type A Type B

Upper Level

 $285m^2-$  Typical Building Area  $220m^2-$  Typical Land area

Exquisitely designed to meet the highest standard of landed residence, this remarkable home offers a tranquil haven for your family. This residence features two magnificent, ensuite master bedrooms, two deluxe bedrooms, a study room, two kitchens, and generous living area to delight in.

Type C Type A Type A Type B

Upper Level

 $349m^2-$  Typical Building Area  $336m^2-$  Typical Land area

A haven of exceptional luxury and tranquility, this beautiful work-of-art presents timeless elegance and the ultimate comfort of home. This five-bed-room house features two lavish, ensuite master bedrooms, three deluxe bedrooms, two kitchens, and an expansive living area to celebrate in.