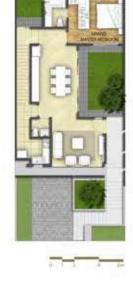

## LANCEWOOD at NavaPark

Ground Level

First Level

Upper Level

 $242m^2$  — Typical Building Area  $180m^2$  — Typical Land area

A masterpiece home with a new level of comfort, intimacy and greatly enriched with nature. This four-bedroom house features two magnificent, ensuite master bedrooms, two deluxe bedrooms, two kitchens, and generous living area to indulge in.