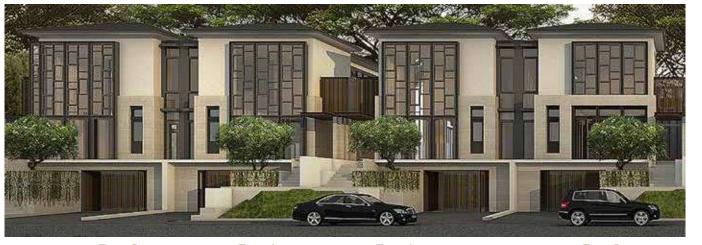

## LANCEWOOD at NavaPark

Ground Level

First Level

Upper Level

 $242m^2$  — Typical Building Area  $180m^2$  — Typical Land area

A masterpiece home with a new level of comfort, intimacy and greatly enriched with nature. This four-bedroom house features two magnificent, ensuite master bedrooms, two deluxe bedrooms, two kitchens, and generous living area to indulge in.