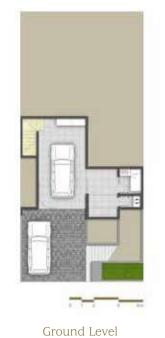

## LANCEWOOD at NavaPark

Ground Level

First Level

Upper Level

 $242m^2$  — Typical Building Area  $180m^2$  — Typical Land area

A masterpiece home with a new level of comfort, intimacy and greatly enriched with nature. This four-bedroom house features two magnificent, ensuite master bedrooms, two deluxe bedrooms, two kitchens, and generous living area to indulge in.