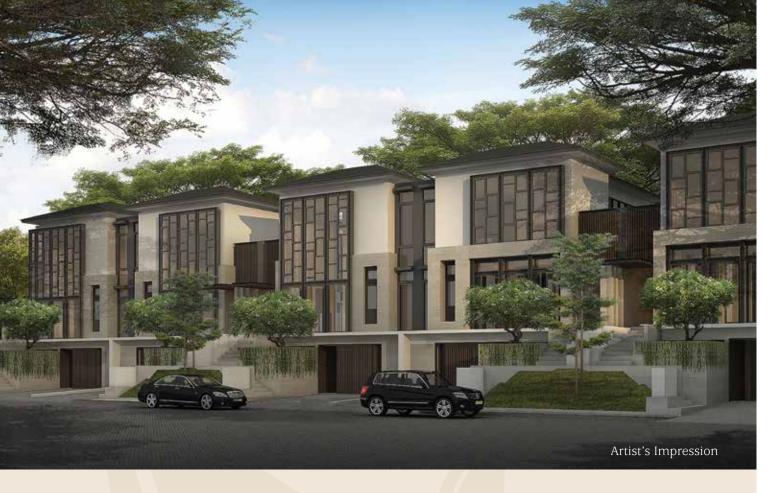

## LANCEWOOD at NavaPark

Ground Level

First Level

Upper Level

 $242m^2$  — Typical Building Area  $180m^2$  — Typical Land area

A masterpiece home with a new level of comfort, intimacy and greatly enriched with nature. This four-bedroom house features two magnificent, ensuite master bedrooms, two deluxe bedrooms, two kitchens, and generous living area to indulge in.

Type C Type A Type B

Upper Level

 $285m^2-$  Typical Building Area  $220m^2-$  Typical Land area

Exquisitely designed to meet the highest standard of landed residence, this remarkable home offers a tranquil haven for your family. This residence features two magnificent, ensuite master bedrooms, two deluxe bedrooms, a study room, two kitchens, and generous living area to delight in.

Type C Type A Type A Type B

Upper Level

 $349m^2-$  Typical Building Area  $336m^2-$  Typical Land area

A haven of exceptional luxury and tranquility, this beautiful work-of-art presents timeless elegance and the ultimate comfort of home. This five-bed-room house features two lavish, ensuite master bedrooms, three deluxe bedrooms, two kitchens, and an expansive living area to celebrate in.