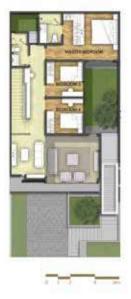

Type C Type A Type B

Upper Level

 $285m^2-$  Typical Building Area  $220m^2-$  Typical Land area

Exquisitely designed to meet the highest standard of landed residence, this remarkable home offers a tranquil haven for your family. This residence features two magnificent, ensuite master bedrooms, two deluxe bedrooms, a study room, two kitchens, and generous living area to delight in.