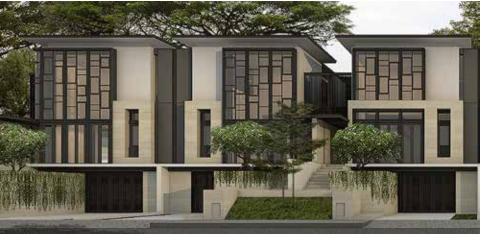

## LANCEWOOD at NavaPark

Ground Level

First Level

Upper Level

 $242m^2$  — Typical Building Area  $180m^2$  — Typical Land area

A masterpiece home with a new level of comfort, intimacy and greatly enriched with nature. This four-bedroom house features two magnificent, ensuite master bedrooms, two deluxe bedrooms, two kitchens, and generous living area to indulge in.

Type C Type A Type B

Upper Level

 $285m^2-$  Typical Building Area  $220m^2-$  Typical Land area

Exquisitely designed to meet the highest standard of landed residence, this remarkable home offers a tranquil haven for your family. This residence features two magnificent, ensuite master bedrooms, two deluxe bedrooms, a study room, two kitchens, and generous living area to delight in.

Type C Type A Type A Type B

Upper Level

 $349m^2-$  Typical Building Area  $336m^2-$  Typical Land area

A haven of exceptional luxury and tranquility, this beautiful work-of-art presents timeless elegance and the ultimate comfort of home. This five-bed-room house features two lavish, ensuite master bedrooms, three deluxe bedrooms, two kitchens, and an expansive living area to celebrate in.