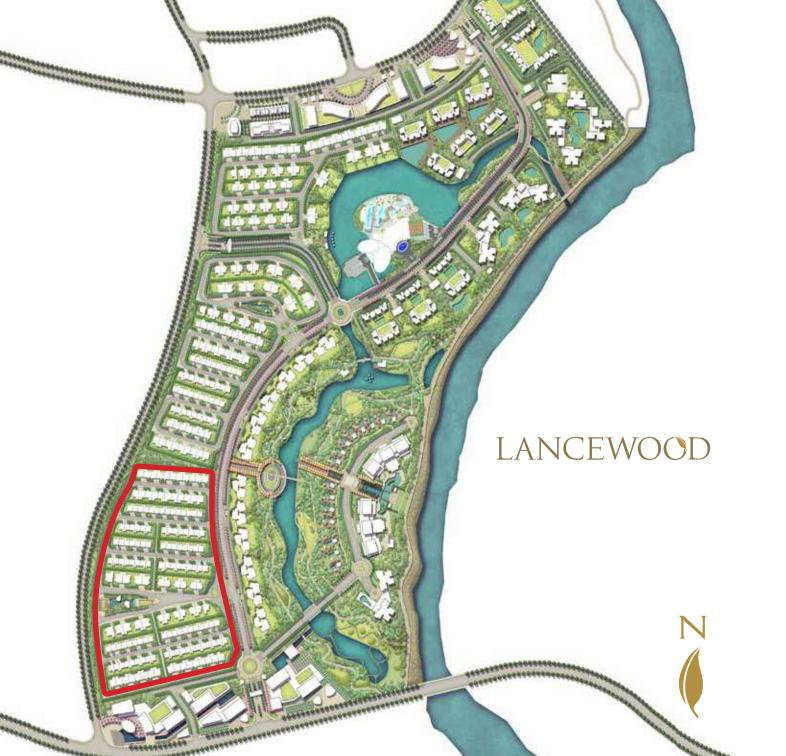

## LANCEWOOD at NavaPark

Ground Level

First Level

Upper Level

 $242m^2$  — Typical Building Area  $180m^2$  — Typical Land area

A masterpiece home with a new level of comfort, intimacy and greatly enriched with nature. This four-bedroom house features two magnificent, ensuite master bedrooms, two deluxe bedrooms, two kitchens, and generous living area to indulge in.