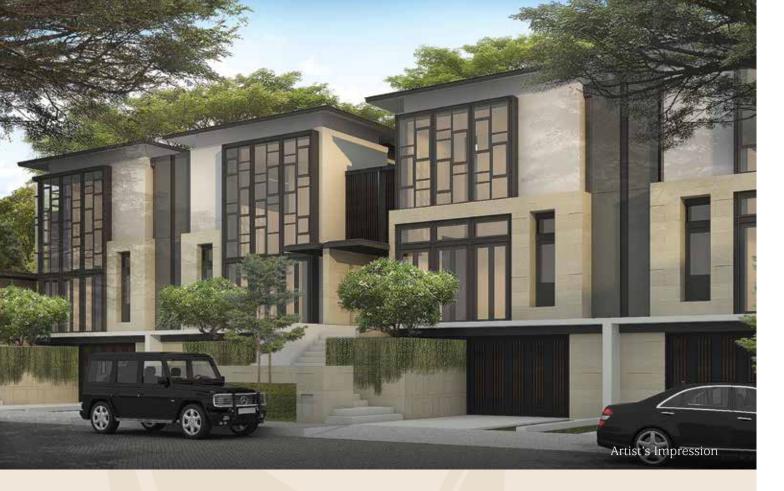

## LANCEWOOD at NavaPark

Ground Level

First Level

Upper Level

 $242m^2$  — Typical Building Area  $180m^2$  — Typical Land area

A masterpiece home with a new level of comfort, intimacy and greatly enriched with nature. This four-bedroom house features two magnificent, ensuite master bedrooms, two deluxe bedrooms, two kitchens, and generous living area to indulge in.

Type C Type A Type B

Upper Level

 $285m^2-$  Typical Building Area  $220m^2-$  Typical Land area

Exquisitely designed to meet the highest standard of landed residence, this remarkable home offers a tranquil haven for your family. This residence features two magnificent, ensuite master bedrooms, two deluxe bedrooms, a study room, two kitchens, and generous living area to delight in.

Type C Type A Type A Type B

Upper Level

 $349m^2-$  Typical Building Area  $336m^2-$  Typical Land area

A haven of exceptional luxury and tranquility, this beautiful work-of-art presents timeless elegance and the ultimate comfort of home. This five-bed-room house features two lavish, ensuite master bedrooms, three deluxe bedrooms, two kitchens, and an expansive living area to celebrate in.