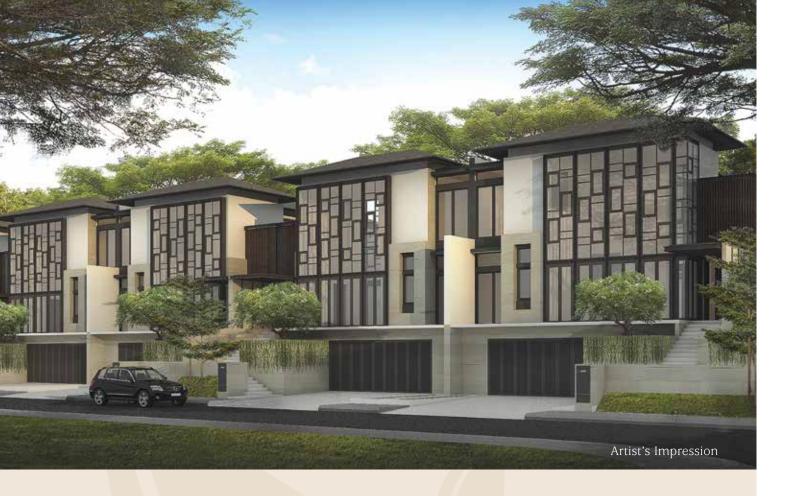

## LANCEWOOD at NavaPark

Ground Level

First Level

Upper Level

 $242m^2$  — Typical Building Area  $180m^2$  — Typical Land area

A masterpiece home with a new level of comfort, intimacy and greatly enriched with nature. This four-bedroom house features two magnificent, ensuite master bedrooms, two deluxe bedrooms, two kitchens, and generous living area to indulge in.