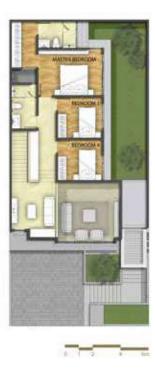

## LANCEWOOD at NavaPark

Ground Level

First Level

Upper Level

 $242m^2$  — Typical Building Area  $180m^2$  — Typical Land area

A masterpiece home with a new level of comfort, intimacy and greatly enriched with nature. This four-bedroom house features two magnificent, ensuite master bedrooms, two deluxe bedrooms, two kitchens, and generous living area to indulge in.