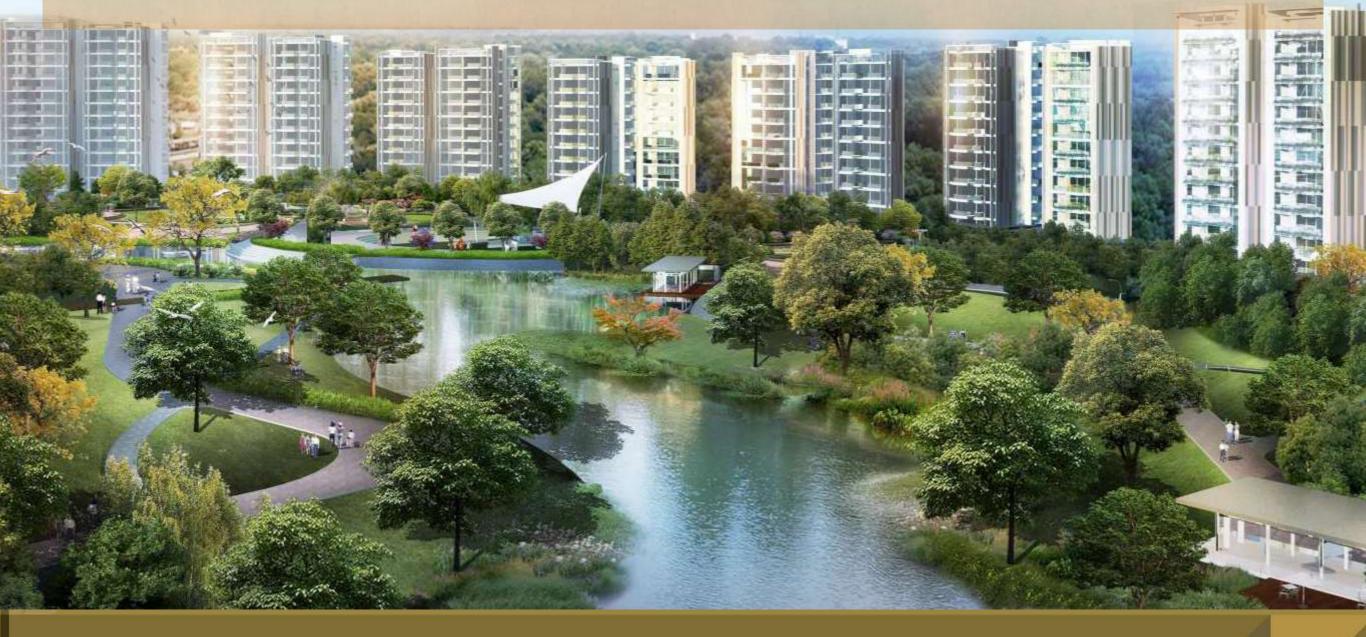

## Experience First-Class, Higher Living 2.5 Ha Country Club 3.5 Ha Serenity Lake 10 Ha Botanical Park

www.navapark.id

# PART OF 16 HA LUXURY FACILITIES : 2.5 HA COUNTRY CLUB

Alfresco Dining & Bar

**Outdoor Tennis Court & Miniature Putting Golf** 

Library & Video Room

Indoor Basket Ball & Badminton Court

Gym & Spa

Swimming Pool, Lap Pool & Relaxing Pool, Kids Playground

# PART OF 16 HA LUXURY FACILITIES : 3.5 HA SERENITY LAKE

The 3.5 ha of soul-soothing nirvana space is in harmony with serene lake a

www.navapark.id

Developed by Hongkong Land Sinarmas land

#### PART OF 16 HA LUXURY FACILITIES : 10 HA BOTANICAL PARK

One of the widest botanical park in area, the 10 Ha is infused with relaxing ar

www.navapark.id

Developed by H Hongkong Land Sinarmas land