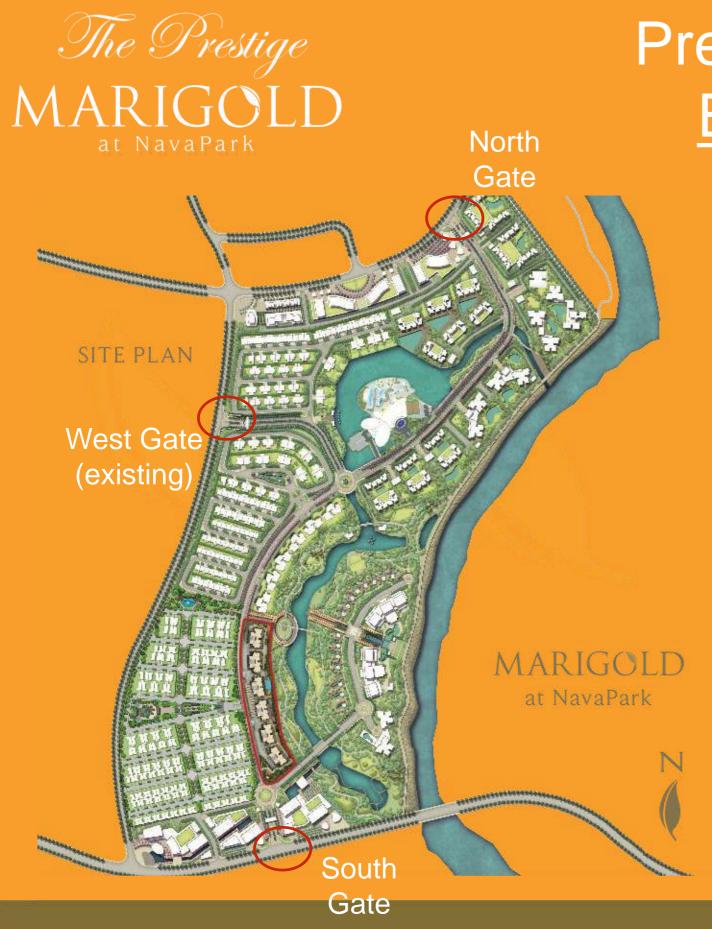

### **Direct Access to 10 Ha Botanical Park**

www.navapark.id

Developed by Hangkong Land Sinarmas land

Prestige Marigold Easy Access

Memiliki 3 akses : North Gate, West Gate & South Gate (akses terdekat)

Marigold berlokasi di boulevard NavaPark, cocok bagi mereka yang aktif dengan mobilitas tinggi

OPENING SOON SOUTH GATE! yang akan meningkatkan value dari Marigold

Sinarmas land

www.navapark.id

Developed by **Fil Hongkong Land** 

MARIGOLD