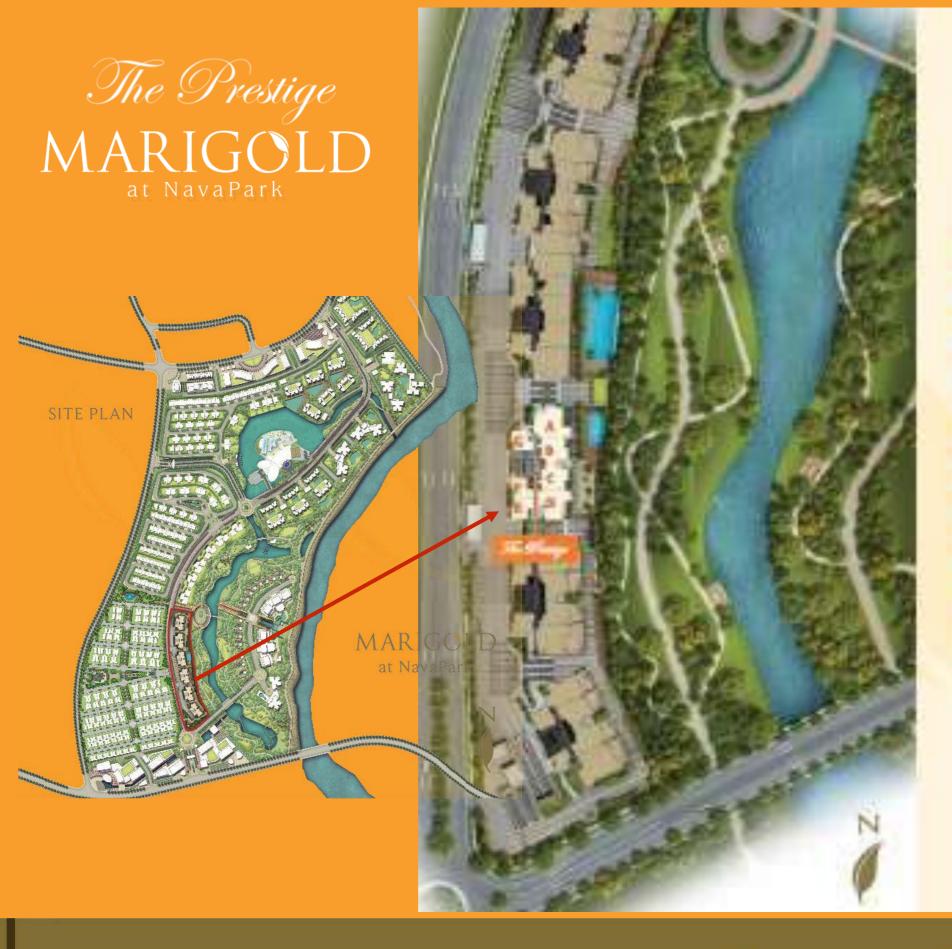

# The Prestige MARIGOLD at NavaPark

TOWER THREE

www.navapark.id

Developed by 💾 Hongkong Land 🕝 sinarmas land

# MARIGOLD

at NavaPark

### **Direct Access to 10 Ha Botanical Park**

www.navapark.id

Developed by Hangkong Land Sinarmas land

Prestige Marigold Easy Access

Memiliki 3 akses : North Gate, West Gate & South Gate (akses terdekat)

Marigold berlokasi di boulevard NavaPark, cocok bagi mereka yang aktif dengan mobilitas tinggi