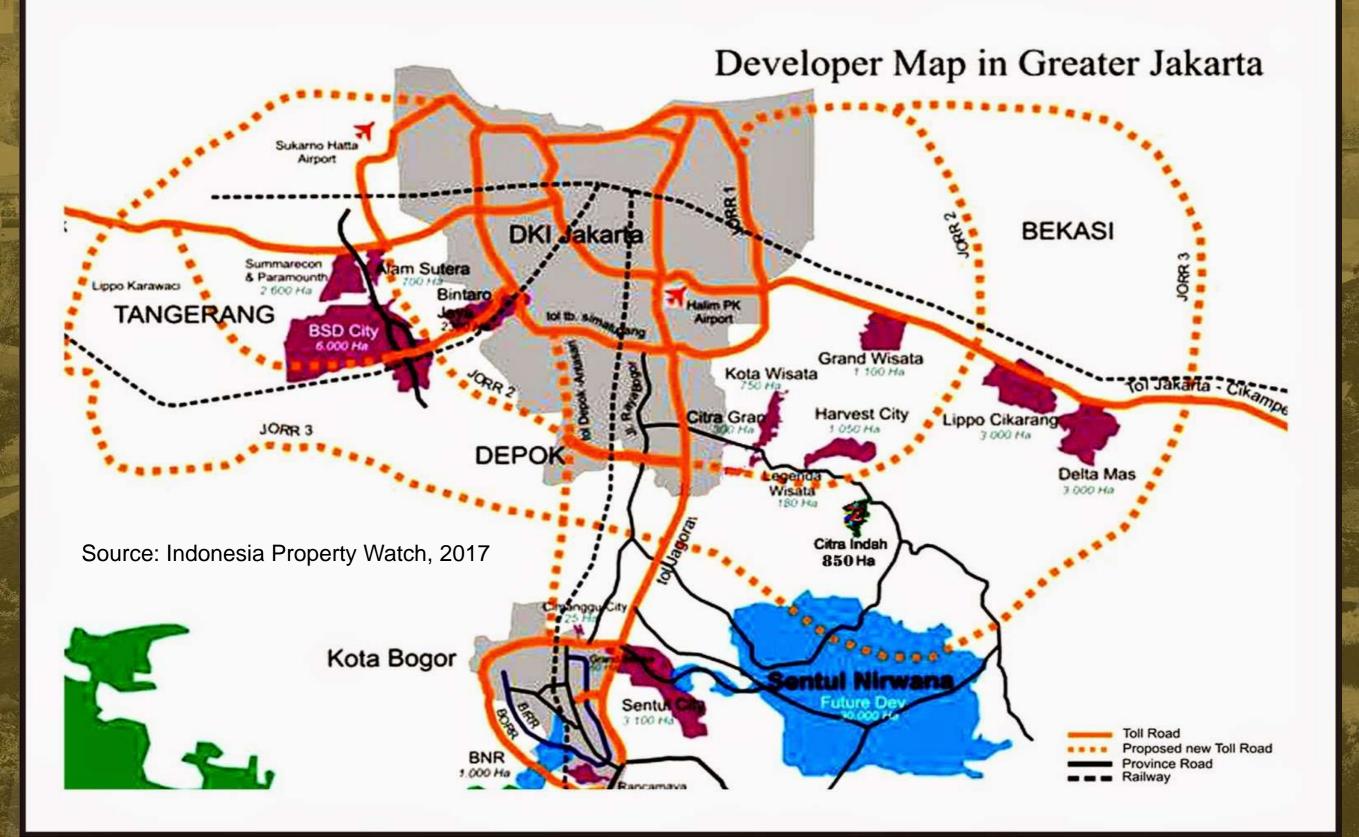

### PENTINGNYA AKSESIBILITAS

 Pembangunan Jalan Tol Serpong-Balaraja merupakan sambungan dari Jalan Tol Ulujami-Serpong yang menghubungkan Kota Tangerang Selatan dengan Kabupaten Tangerang.

- •Terkoneksi dengan Tol Tangerang-Merak dan Tol Jakarta-Serpong.
  - Serpong-Legok masuk dalam pengembangan Tahap I sepanjang 11 kilometer. Sedangkan Tahap II adalah Legok-CitraRaya (8 kilometer) dan Tahap III CitraRaya-Balaraja (12 kilometer).

 Adapun pintu tolnya didesain berada di BSD City 1 (AEON Mall), BSD City 2 (kawasan industri), BSD City 3 (perumahan), Legok, Citraraya, dan Balaraja.