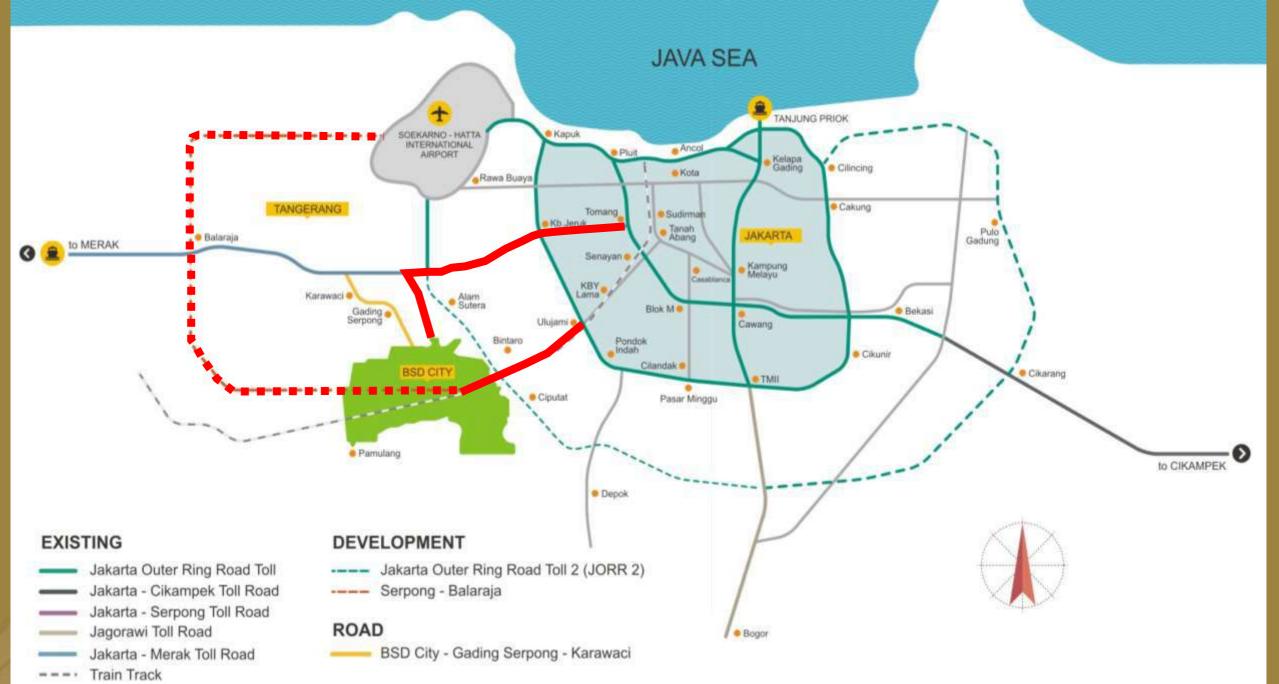

### PENTINGNYA AKSESIBILITAS

 Pembangunan Jalan Tol Serpong-Balaraja merupakan sambungan dari Jalan Tol Ulujami-Serpong yang menghubungkan Kota Tangerang Selatan dengan Kabupaten Tangerang.

- •Terkoneksi dengan Tol Tangerang-Merak dan Tol Jakarta-Serpong.
  - Serpong-Legok masuk dalam pengembangan Tahap I sepanjang 11 kilometer. Sedangkan Tahap II adalah Legok-CitraRaya (8 kilometer) dan Tahap III CitraRaya-Balaraja (12 kilometer).

 Adapun pintu tolnya didesain berada di BSD City 1 (AEON Mall), BSD City 2 (kawasan industri), BSD City 3 (perumahan), Legok, Citraraya, dan Balaraja.

#### Jalan tol baru

Michael juga mengatakan, Sinarmas Land bersama Astratel Nusantara (Astra Infrastructure) dan Kompas Gramedia sejak akhir 2016 membangun Jalan Tol Serpong-Balaraja (30 kilometer), lanjutan Tol JORR-Pondok Indah- Bintaro-Serpong, Tahap pertama, Serpong-Legok (9,3 km) akan beroperasi pada 2018 dengan tiga gerbang keluar/masuk.

"Jalan tol ini nantinya memiliki pintu keluar-masuk di sekitar Mal Aeon atau Indonesia Convention Exhibition (ICE) dan di dua lokasi pengembangan baru BSD ke arah barat," kata Michael, (KSP)

Versi oetak artikel ini terbit di harian Kompas edisi 20 April 2017, di halaman 27 dengan judul "Pengembang BSD Bangun LRT dan Jalan Tol".