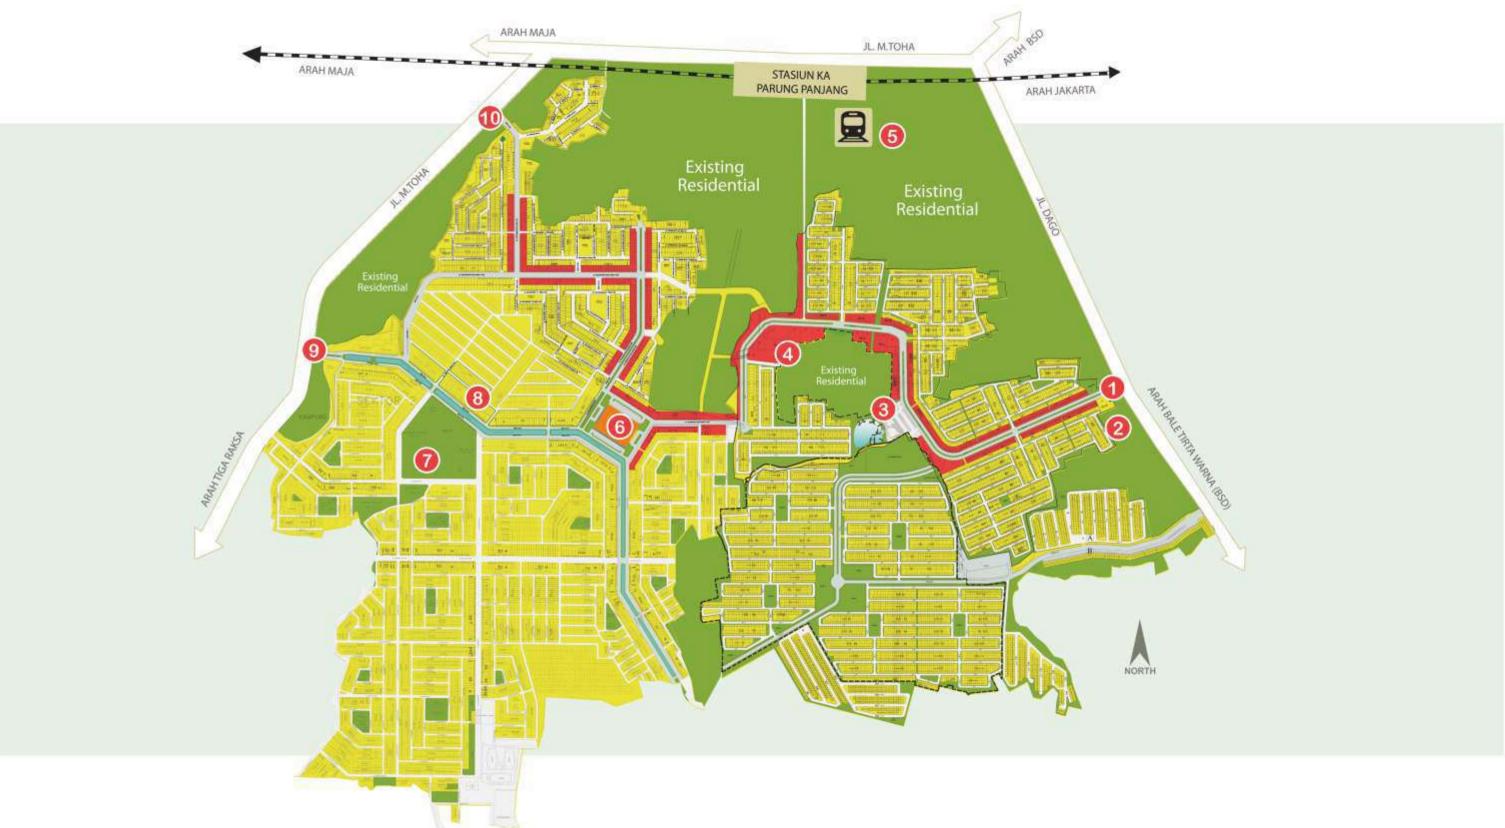

Madeira Boulevard

area komersial sebagai penunjang aktifitas

modernisasi pasar tradisional untuk kemudahan berbelanja

Madagascar Water Themepark

awali petualangan rekreasi energik, hangat & menyenangkan

Master Plan

- 1. The Aloha Main Gate
- 2. Marketing Office
- 3. Madagascar Water Themepark
- 4. Paradise Village
- 5. Parung Panjang Station
- 6. Paradise Market
- 7. Civic Area
- 8. Madeira Boulevard
- 9. Madeira Gate
- 10. Victoria Gate

Paradise Village

sarana pelengkap kebutuhan gaya hidup modern

Boulevard Residence

kenyamanan & kesejukan sebuah tempat tinggal modern

Parung Panjang Station

akses transportasi commuter line jabodetabek

Site Map