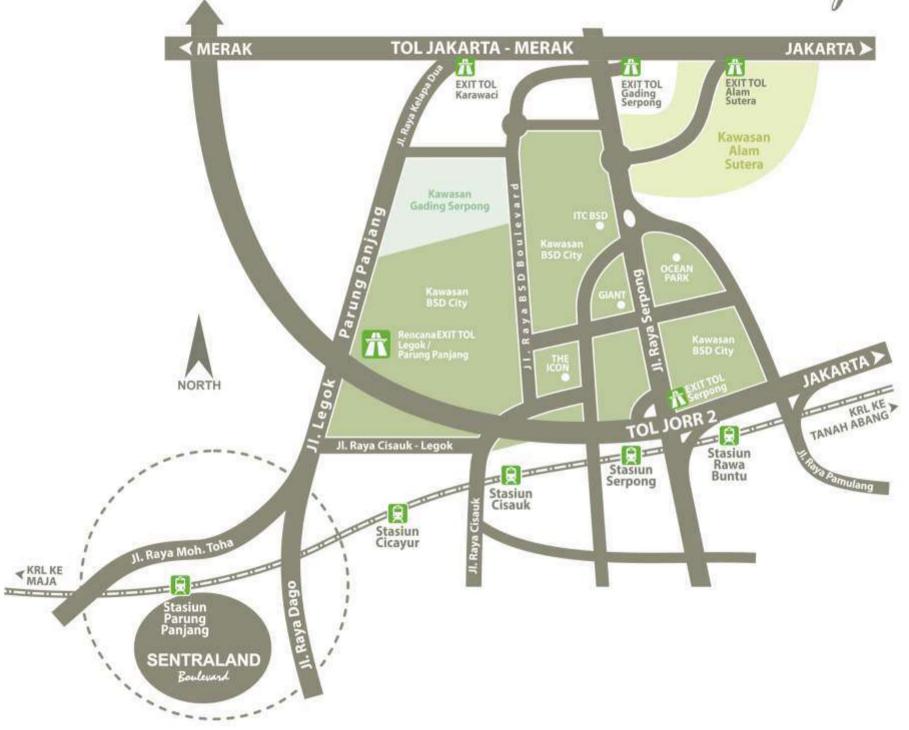

Memiliki keunggulan yang di dukung sarana dan prasarana yang lengkap seperti The Madagascar Water Thempe Park, Modern Market, dll . Lokasi yang strategis terhubung dengan stasiun commuter line Parung Panjang yang mempunyai akses ke seluruh wilayah Jabodetabek.

Paradise Village

sarana pelengkap kebutuhan gaya hidup modern

Boulevard Residence

kenyamanan & kesejukan sebuah tempat tinggal modern

Parung Panjang Station

akses transportasi commuter line jabodetabek

Site Map