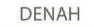

## TYPE LB:39 LT:102

## **SPESIFIKASI**

| 1. | Pondas |
|----|--------|
|    | Tondas |

- Dinding 2.
- Lantai 3.
- Rangka Atap 4.
- Penutup Atap 5.
- 6. Kusen
- Batu kali , Beton Bertulang : Bata ringan diplester, Aci, Finish Cat ;
- Keramik 1
- Baja Ringan :
- Genteng Beton :
- Aluminium 1

| 7.  | Pintu Utama    | : | Solid Engineering Door     |
|-----|----------------|---|----------------------------|
| 8.  | Plafond        | : | Gypsum                     |
| 9.  | Sanitary       | : | American Standard / setara |
| 10. | Kunci & Handle | : | Import                     |
| 11. | Air            | : | Standart PDAM              |
| 12. | Daya listrik   | : | 1300 Watt                  |