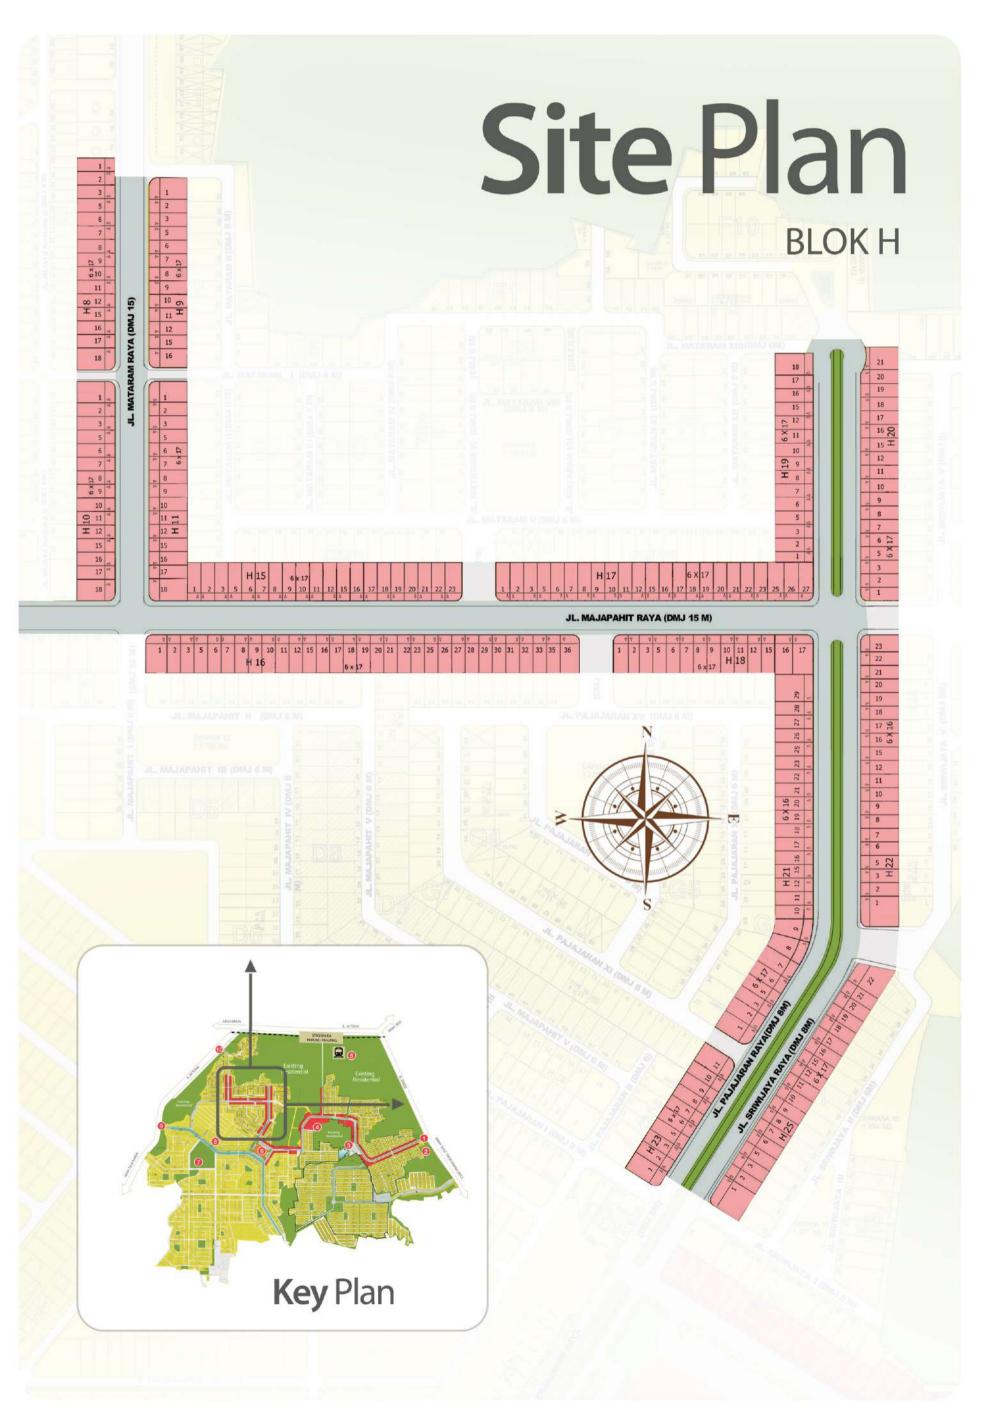

Madeira Boulevard

area komersial sebagai penunjang aktifitas

modernisasi pasar tradisional untuk kemudahan berbelanja

Madagascar Water Themepark

awali petualangan rekreasi energik, hangat & menyenangkan

Master Plan

- 1. The Aloha Main Gate
- 2. Marketing Office
- 3. Madagascar Water Themepark
- 4. Paradise Village
- 5. Parung Panjang Station
- 6. Paradise Market
- 7. Civic Area
- 8. Madeira Boulevard
- 9. Madeira Gate
- 10. Victoria Gate

Paradise Village

sarana pelengkap kebutuhan gaya hidup modern

Boulevard Residence

kenyamanan & kesejukan sebuah tempat tinggal modern

Parung Panjang Station

akses transportasi commuter line jabodetabek

Site Map