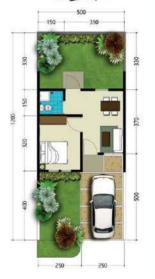

# Type 23 / 60

### Spesifikasi Bangunan

Pondasi : Batu kali, beton bertulang

2. Dinding : Bataringan, diplester, aci,

finish cat

3 . Lantai : Keramik

4 . Rangka atap : Baja ringan

5. Penutup atap : Genteng beton

6 . Kusen : Alumunium

7. Plafond : Gypsum

8. Pintu : Engineered Door

9. Kunci & handle : Import

10. Sanitary : TOTO / setara

11. Air : Standard PDAM

12. Daya listrik : 1300 Watt

SENTRALAND