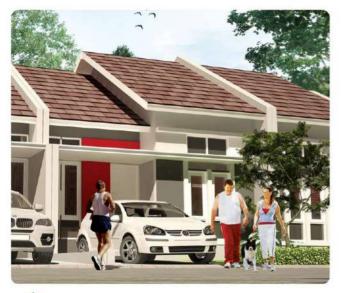

# Type 50 / 105

# Spesifikasi Bangunan

Pondasi : Batu kali, beton bertulang

2. Dinding : Bata ringan, diplester, aci,

finish cat

3 . Lantai : Keramik

4 . Rangka atap : Baja ringan

5. Penutup atap : Genteng beton

6 . Kusen : Alumunium

7. Plafond : Gypsum

8. Pintu : Engineered Door

9. Kunci & handle : Import

10. Sanitary : TOTO / setara

11. Air : Standard PDAM

12. Daya listrik : 1300 Watt