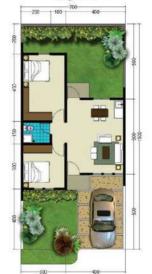

: Batu kali, beton bertulang

2. Dinding : Bataringan, diplester, aci,

finish cat

3 . Lantai : Keramik

4 . Rangka atap : Baja ringan

5. Penutup atap : Genteng beton

6 . Kusen : Alumunium

7. Plafond : Gypsum

8. Pintu : Engineered Door

9. Kunci & handle : Import

10. Sanitary : TOTO / setara

11. Air : Standard PDAM

12. Daya listrik : 1300 Watt



SENTRALAND







# Spesifikasi Bangunan

Pondasi : Batu kali, beton bertulang

2. Dinding : Bata ringan, diplester , ad,

finish cat

3. Lantai : Keramik

4 . Rangka atap : Baja ringan

5. Penutup atap : Genteng beton

6. Kusen : Alumunium

7. Plafond : Gypsum

8. Pintu : Engineered Door

9. Kunci & handle : Import

10. Sanitary : TOTO / setara

11. Air : Standard PDAM

12. Daya listrik : 1300 Watt







Type 50 / 105

# Type 50 / 105



# Spesifikasi Bangunan

Pondasi : Batu kali, beton bertulang

2. Dinding : Bata ringan, diplester, aci,

finish cat

3 . Lantai : Keramik

4 . Rangka atap : Baja ringan

5. Penutup atap : Genteng beton

6 . Kusen : Alumunium

7. Plafond : Gypsum

8. Pintu : Engineered Door

9. Kunci & handle : Import

10. Sanitary : TOTO / setara

11. Air : Standard PDAM

12. Daya listrik : 1300 Watt