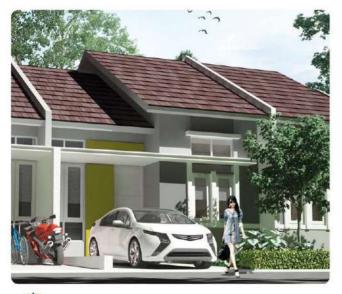

# Type 23 / 60

### Spesifikasi Bangunan

Pondasi : Batu kali, beton bertulang

2. Dinding : Bataringan, diplester, aci,

finish cat

3 . Lantai : Keramik

4 . Rangka atap : Baja ringan

5. Penutup atap : Genteng beton

6 . Kusen : Alumunium

7. Plafond : Gypsum

8. Pintu : Engineered Door

9. Kunci & handle : Import

10. Sanitary : TOTO / setara

11. Air : Standard PDAM

12. Daya listrik : 1300 Watt

SENTRALAND