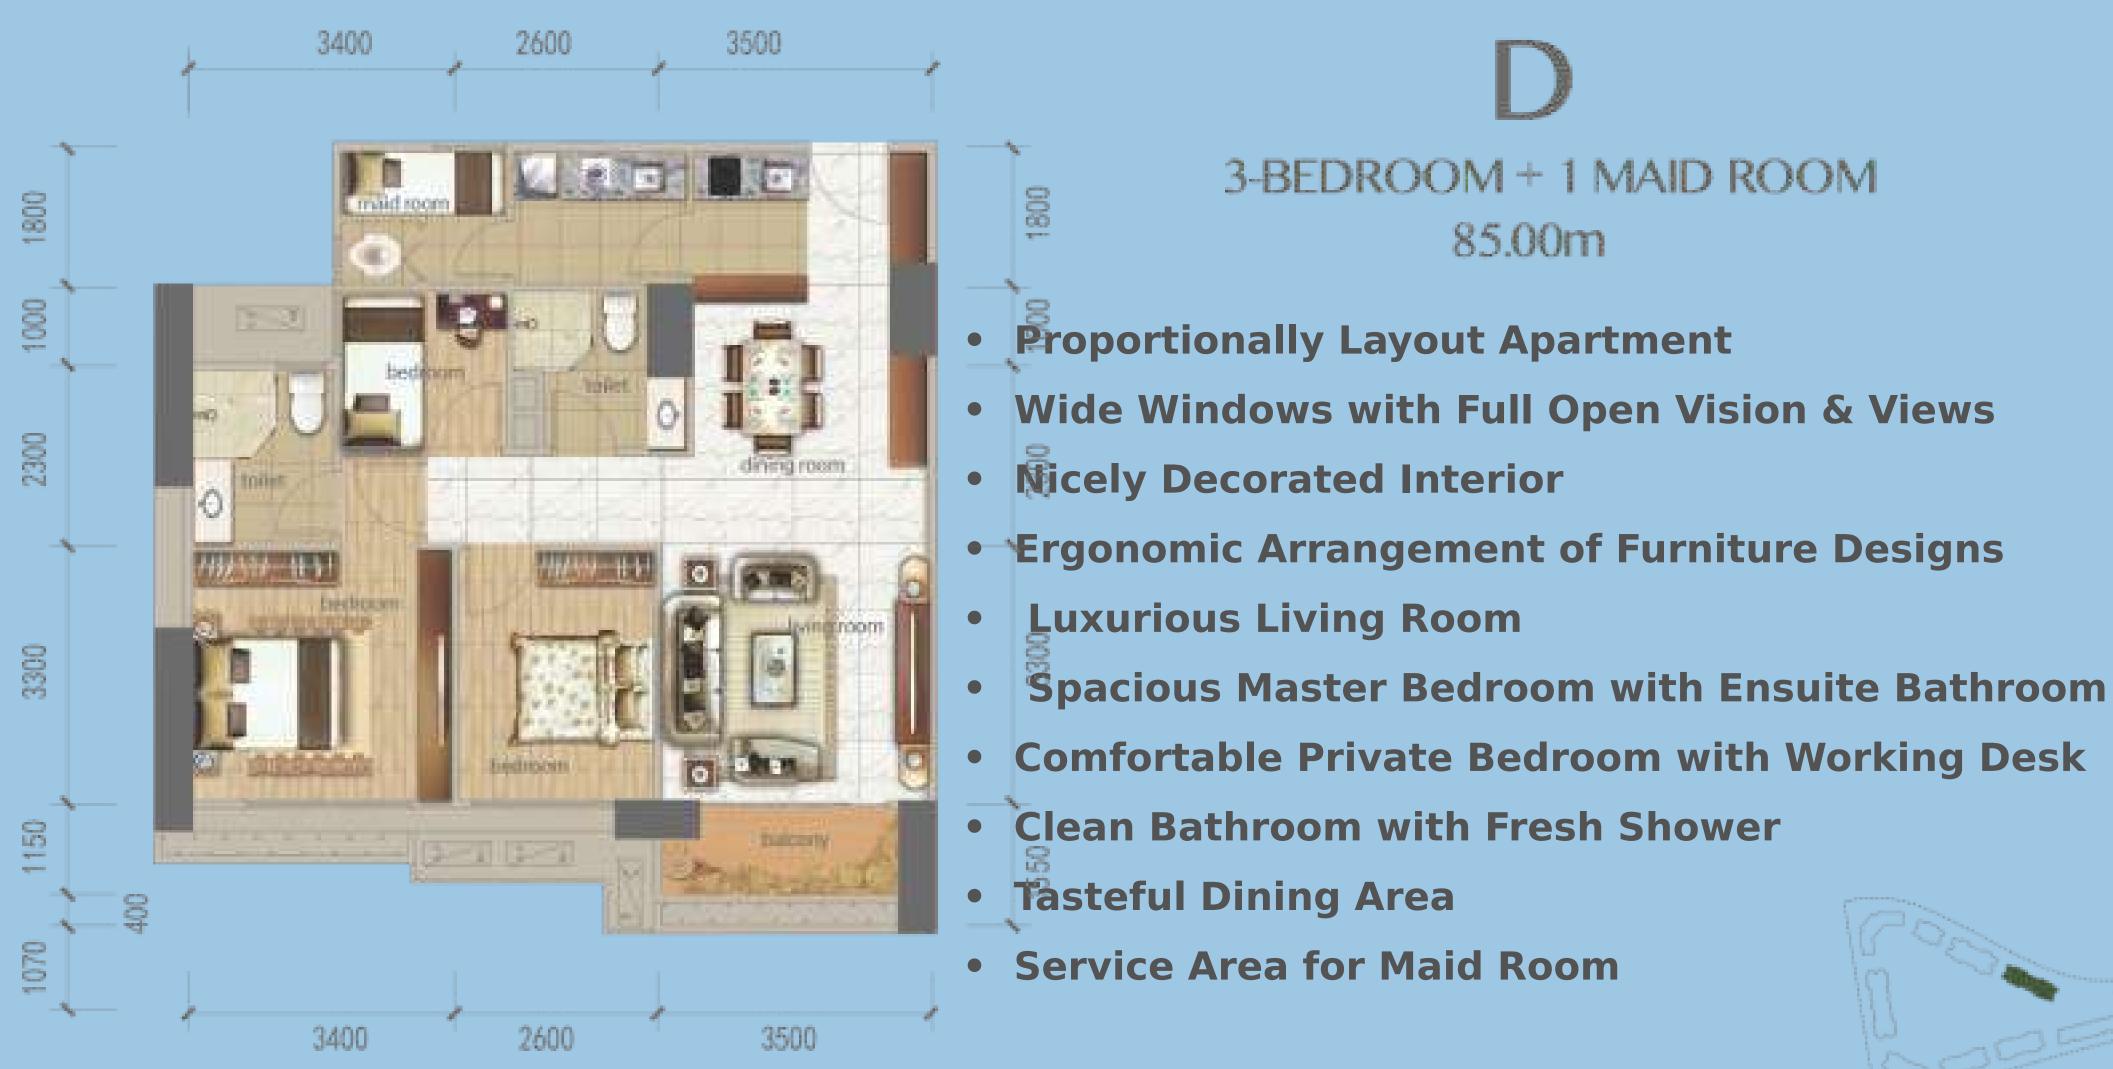

# BIG FAMILY PERFECT SPACE FOR YOUR FAMILY

3-BEDROOM + 1 MAID ROOM 112.26m

- Proportionally Layout Apartment
- Wide Windows with Full Open Vision & Views
- Nicely Decorated Interior
- **Ergonomic Arrangement of Furniture Designs**
- Luxurious Living Room
- **Spacious Master Bedroom with Ensuite Bathroom**
- **Comfortable Private Bedroom with Working Desk**
- Clean Bathroom with Fresh Shower
- **Tasteful Dining Area**
- Service Area for Maid Room