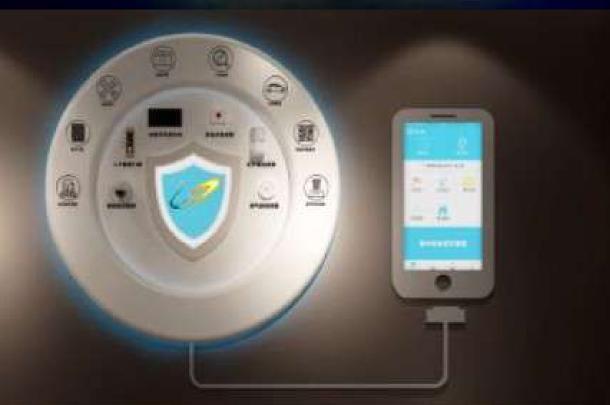

## First Class

All Connected to your Smart Phone with only 1 Apps

- > 4 in 1 Door Lock System (Fingerprint, Password, Card Access, Key
- Motion Sensor Detector
- > Windows Alarm System