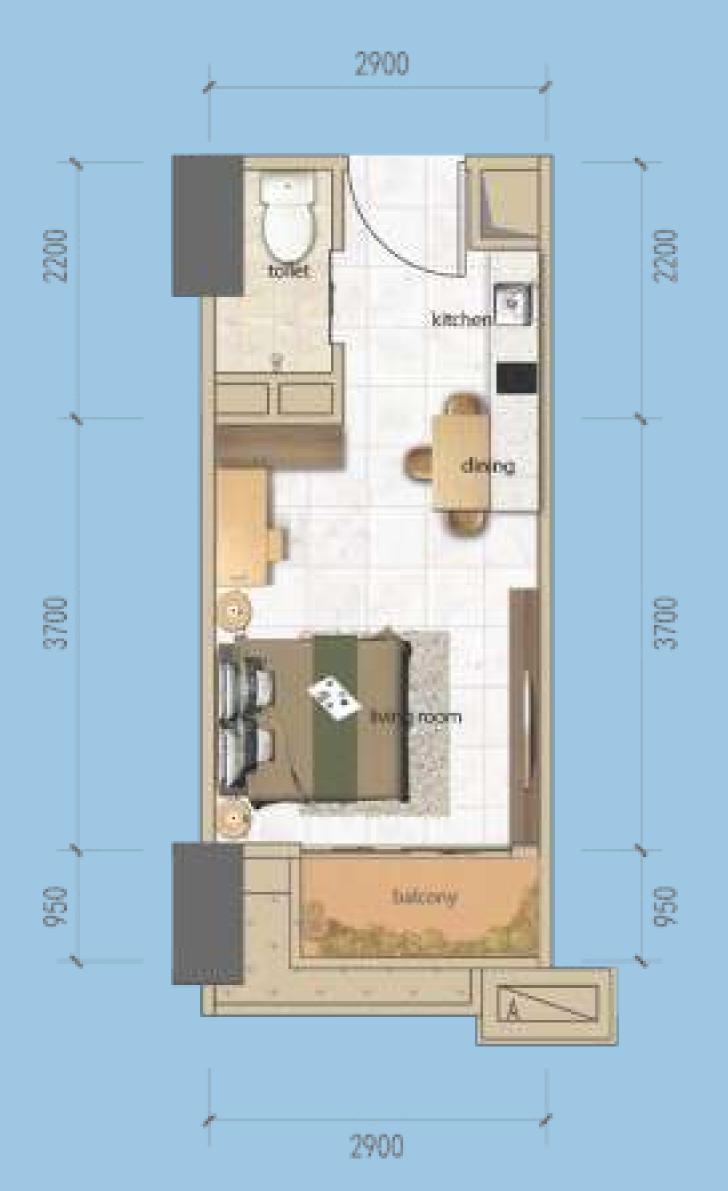

# MEET THE NEEDS OF YOUNG PEOPLE FULLY FURNISHED

A STUDIO 20.87m²

- Proportionally Layout Apartment
- Wide Windows with Full Open Vision & Views
- Nicely Decorated Interior
- Ergonomic Arrangement of FurnitureDesigns
- Comfortable Private Bedroom with Working Desk
- Clean Bathroom with Fresh Shower
- Tasteful Dining Area
- Kitchen with Modern Appliances