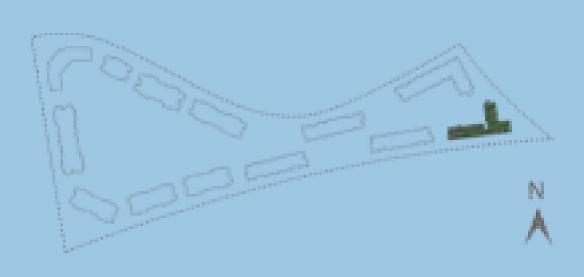

| Provided                                                                                                                       |                                                                            |
| Vanity           | Master Bathroom Provide                                                                                                        |                                                                            |

# MEET THE NEEDS OF YOUNG PEOPLE FULLY FURNISHED



A STUDIO 20.87m²

- Proportionally Layout Apartment
- Wide Windows with Full Open Vision & Views
- Nicely Decorated Interior
- Ergonomic Arrangement of FurnitureDesigns
- Comfortable Private Bedroom with Working Desk
- Clean Bathroom with Fresh Shower
- Tasteful Dining Area
- Kitchen with Modern Appliances



# YOUNG COUPLE ENJOY PERSONALIZED LIFE



B 2-BEDROOM 47.14m

- Proportionally Layout Apartment
- Wide Windows with Full Open Vision & Views
- Nicely Decorated Interior
- Ergonomic Arrangement of Furniture Designs
- Luxurious Living Room
- Comfortable Private Bedroom with Working Desk
- Clean Bathroom with Fresh Shower
- Tasteful Dining Area
- Kitchen with Modern Appliances



## 3300 3400 kitchen 6 2300 bettroom clining roo HEATE HE living) 3500

3300

3400

#### TWO-CHILD FAMILY

3-BEDROOM 64.67m

- Proportionally Layout Apartment
- Wide Windows with Full Open Vision & Views
- Nicely Decorated Interior
- Ergonomic Arrangement of Furniture Designs
- Luxurious Living Room
- **Comfortable Private Bedroom with Working Desk**
- Clean Bathroom with Fresh Shower
  - Tasteful Dining Area
  - *