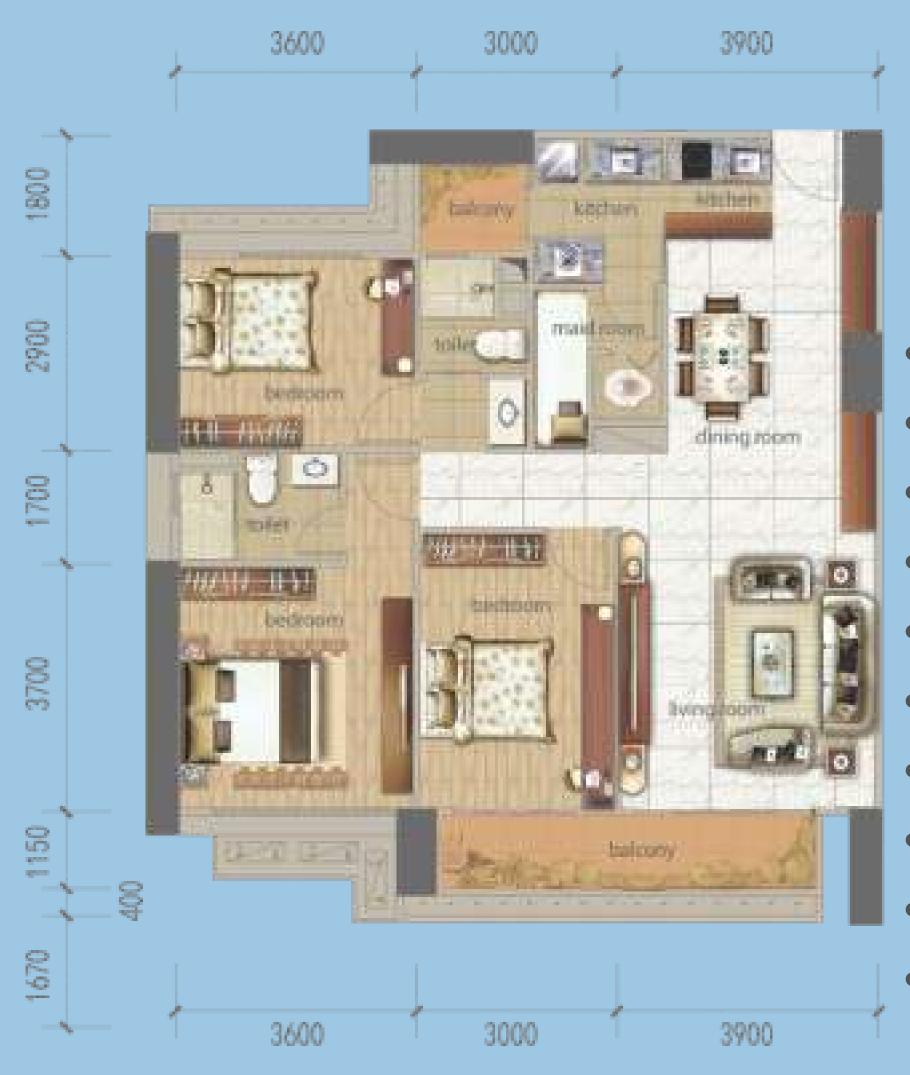

# BIG FAMILY PERFECT SPACE FOR YOUR FAMILY

3-BEDROOM + 1 MAID ROOM 112.26m

- Proportionally Layout Apartment
- Wide Windows with Full Open Vision & Views
- Nicely Decorated Interior
- **Ergonomic Arrangement of Furniture Designs**
- Luxurious Living Room
- **Spacious Master Bedroom with Ensuite Bathroom**
- **Comfortable Private Bedroom with Working Desk**
- Clean Bathroom with Fresh Shower
- **Tasteful Dining Area**
- Service Area for Maid Room