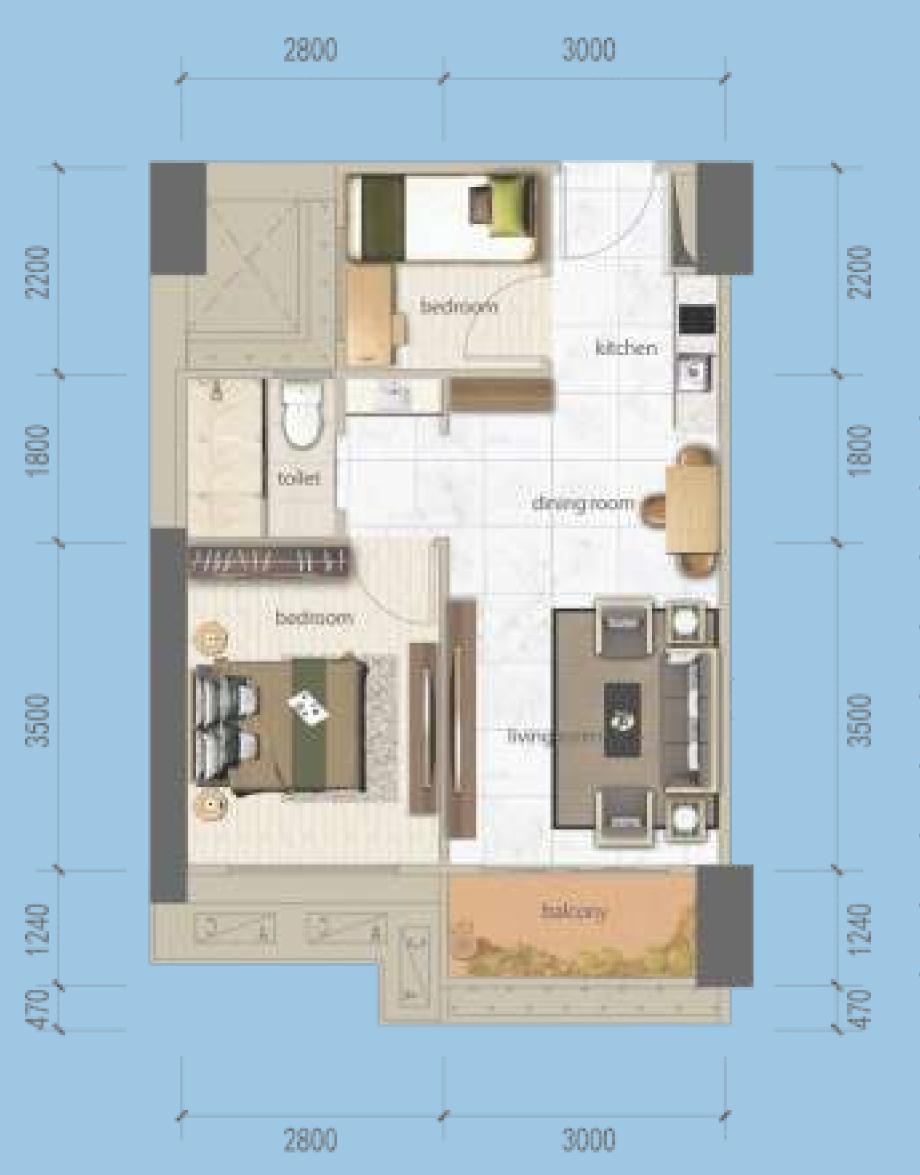

# YOUNG COUPLE ENJOY PERSONALIZED LIFE

B 2-BEDROOM 47.14m

- Proportionally Layout Apartment
- Wide Windows with Full Open Vision & Views
- Nicely Decorated Interior
- Ergonomic Arrangement of Furniture Designs
- Luxurious Living Room
- Comfortable Private Bedroom with Working Desk
- Clean Bathroom with Fresh Shower
- Tasteful Dining Area
- Kitchen with Modern Appliances