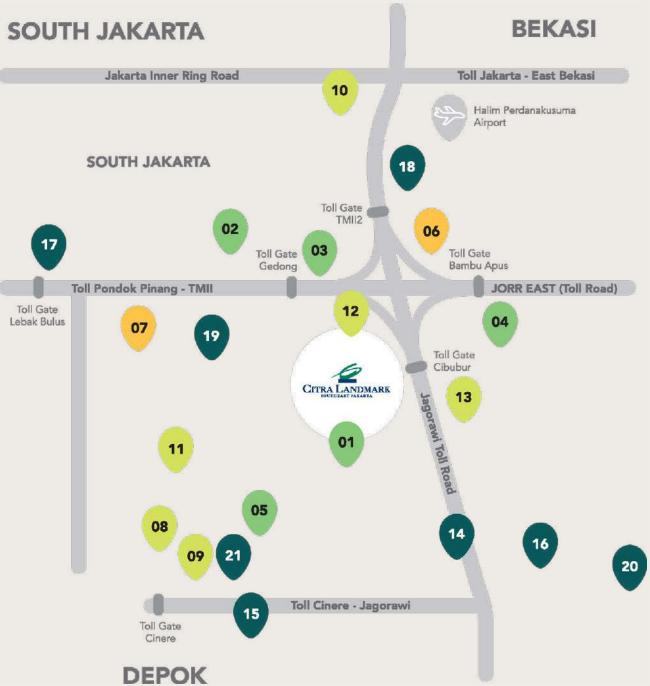

## Easy Access to Business District

Close to the heart of the fast-growing business hub, in proximity to office marketplace, and the future MRT stop, which will provide optimum connectivity to the entire city of Jakarta.

## Surrounding Facilities

- **RSUD Ciracas**
- Harapan Bunda Hospital
- RS Binawaluya
- RS Umum Adhyaksa
- RS Bhayangkara
- Taman Mini Indonesia Indah
- Ragunan Zoo
- University of Indonesia
- Gunadarma University
- The Christian University of Indonesia
- **Pancasila University**
- SMA Al Azhar 19
- SMA NEGERI 64

#### **Cibubur Junction**

- Pesona City Depok
- **Trans Studio Mall Cibubur**
- <u>Cilan</u>dak Town Square
- Tamini Square
- AEON Mall Southgate Tanjung Barat
- Mall Ciputra Cibubur
- Margo City Depok