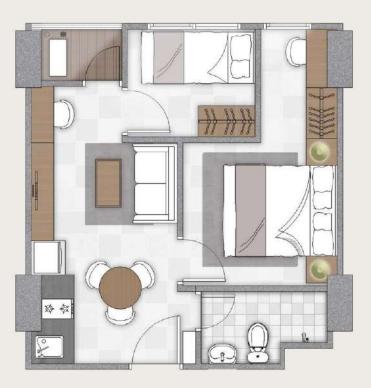

sson at the Swimming Pool

#### Life full of Comfort

Because family comes first



## Surrounding Facilities

- **RSUD Ciracas**
- Harapan Bunda Hospital
- RS Binawaluya
- RS Umum Adhyaksa
- RS Bhayangkara
- Taman Mini Indonesia Indah
- Ragunan Zoo
- University of Indonesia
- Gunadarma University
- The Christian University of Indonesia
- **Pancasila University**
- SMA Al Azhar 19
- SMA NEGERI 64

#### **Cibubur Junction**

- Pesona City Depok
- **Trans Studio Mall Cibubur**
- <u>Cilan</u>dak Town Square
- Tamini Square
- AEON Mall Southgate Tanjung Barat
- Mall Ciputra Cibubur
- Margo City Depok



## Facilities



- A Tower Athena
- **B** Tower Brisbane
- **C** Tower Cambridge
- D Tower Den Haag











+/- 20 m<sup>2</sup> Semigross





## 2 Bedroom

+/- 38 m<sup>2</sup> Semigross





## 3 Bedroom

+/- 51 m<sup>2</sup> Semigross









## Specification

| Wall               | General wall / perimeter unit wall: Lightweight brick wall with emulsion paint                                |
|--------------------|---------------------------------------------------------------------------------------------------------------|
|                    | Internal wall (inside unit): Dry wall partition wi emulsion paint                                             |
| Floor              | Homogenous tile 60 x 60 cm                                                                                    |
| Bathroom & Balcony | Ceramic tile                                                                                                  |
| Window             | Aluminium frame with clear