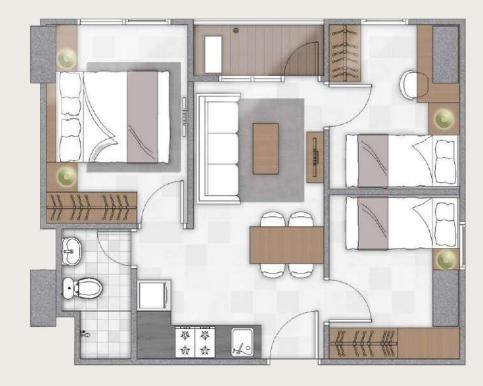

## Facilities

- A Tower Athena
- **B** Tower Brisbane
- **C** Tower Cambridge
- D Tower Den Haag

+/- 20 m<sup>2</sup> Semigross

## 2 Bedroom

+/- 38 m<sup>2</sup> Semigross

## 3 Bedroom

+/- 51 m<sup>2</sup> Semigross