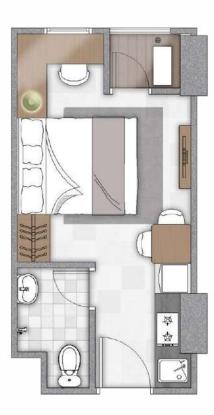

#### 4 PM



Skatepark

#### 5 PM



swimming lesson at the Swimming Pool

#### Life full of Comfort

Because family comes first



## Surrounding Facilities

- **RSUD Ciracas**
- Harapan Bunda Hospital
- RS Binawaluya
- RS Umum Adhyaksa
- RS Bhayangkara
- Taman Mini Indonesia Indah
- Ragunan Zoo
- University of Indonesia
- Gunadarma University
- The Christian University of Indonesia
- **Pancasila University**
- SMA Al Azhar 19
- SMA NEGERI 64

#### **Cibubur Junction**

- Pesona City Depok
- **Trans Studio Mall Cibubur**
- <u>Cilan</u>dak Town Square
- Tamini Square
- AEON Mall Southgate Tanjung Barat
- Mall Ciputra Cibubur
- Margo City Depok



## Facilities



- A Tower Athena
- **B** Tower Brisbane
- **C** Tower Cambridge
- D Tower Den Haag











+/- 20 m<sup>2</sup> Semigross





## 2 Bedroom

+/- 38 m<sup>2</sup> Semigross





## 3 Bedroom

+/- 51 m<sup>2</sup> Semigross









## Specification

| Wall               | General wall / perimeter unit wall: Lightweight brick wall with emulsion paint                                |
|--------------------|---------------------------------------------------------------------------------------------------------------|
|                    | Internal wall (inside unit): Dry wall partition wi emulsion paint                                             |
| Floor              | Homogenous tile 60 x 60 cm                                                                                    |
| Bathroom & Balcony | Ceramic tile                                                                                                  |