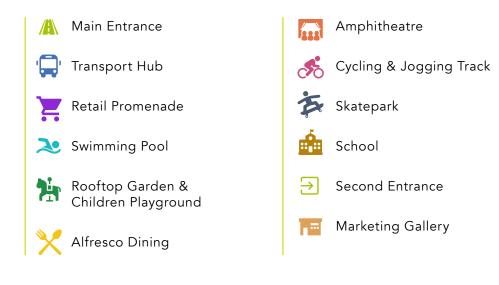

The family starts the day at the Jogging Track

7 PM

the park with



H Future Development

#### 3 PM

fun at the Playground



#### 4 PM



Skatepark

#### 5 PM



swimming lesson at the Swimming Pool

#### Life full of Comfort

Because family comes first



## Surrounding Facilities

- **RSUD Ciracas**
- Harapan Bunda Hospital
- RS Binawaluya
- RS Umum Adhyaksa
- RS Bhayangkara
- Taman Mini Indonesia Indah
- Ragunan Zoo
- University of Indonesia
- Gunadarma University
- The Christian University of Indonesia
- **Pancasila University**
- SMA Al Azhar 19
- SMA NEGERI 64

#### **Cibubur Junction**

- Pesona City Depok
- **Trans Studio Mall Cibubur**
- <u>Cilan</u>dak Town Square
- Tamini Square
- AEON Mall Southgate Tanjung Barat
- Mall Ciputra Cibubur
- Margo City Depok



## Facilities



- A Tower Athena
- **B** Tower Brisbane
- **C** Tower Cambridge
- D Tower Den Haag











+/- 20 m<sup>2</sup> Semigross





## 2 Bedroom

+/- 38 m<sup>2</sup> Semigross





## 3 Bedroom

+/- 51 m<sup>2</sup> Semigross









## Specification

| Wall               | General wall / perimeter unit wall: Lightweight brick wall with emulsion paint                                |
|--------------------|---------------------------------------------------------------------------------------------------------------|
|                    | Internal wall (inside unit): Dry wall partition wi emulsion paint                                             |
| Floor              | Homogenous tile 60 x 60 cm                                                                                    |
| Bath