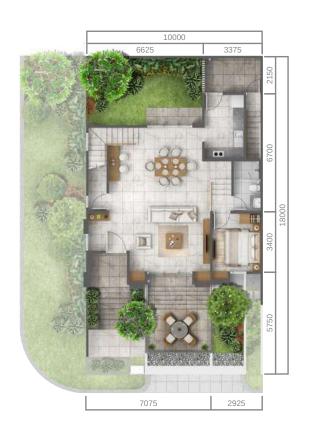

## Type A Basic

Land Area : **180 m** 

4+1 3+1

Basement 1st floor floor

2<sup>nd</sup> floor

Floor Plan

## Type A Premium

Ruilding Area

: 180 m²

4+1 3+1

: **249** m²

Basement floor

1<sup>st</sup> floor

2<sup>nd</sup> floor

## Type A Hoek Basic

and Area : Vary = 4+1 suilding Area : 216 m<sup>2</sup> = 3+1

Basement floor

1<sup>st</sup> floor 2<sup>nd</sup> floor

Floor Plan

## Type A Hoek Premium

Land Area : Vary = 4+1Building Area : 255 m<sup>2</sup> = 3+1

Basement floor 1<sup>st</sup> floor 2<sup>nd</sup> floor

Floor Plan