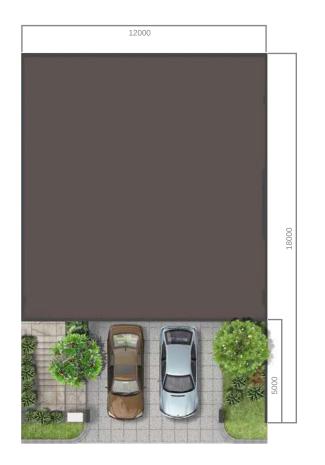

## Type A Basic

Land Area : **180 m** 

4+1 3+1

Basement 1st floor floor

2<sup>nd</sup> floor

Floor Plan