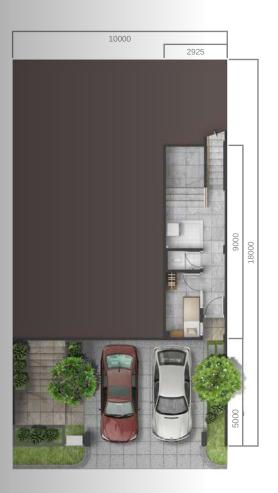

## Type A Basic

Land Area : **180 m** 

4+1 3+1

Basement 1st floor floor

2<sup>nd</sup> floor

Floor Plan

## Type A Premium

Ruilding Area

: 180 m²

4+1 3+1

: **249** m²

Basement floor

1<sup>st</sup> floor

2<sup>nd</sup> floor

Floor Plan