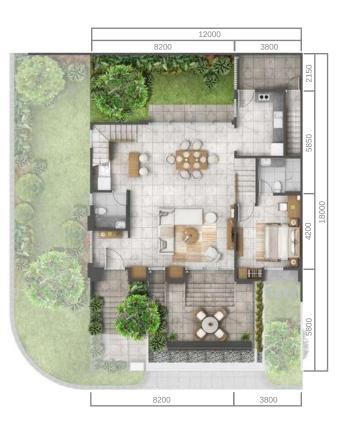

## Type A Basic

Land Area : **180 m** 

4+1 3+1

Basement 1st floor floor

2<sup>nd</sup> floor

Floor Plan

## Type A Premium

Ruilding Area

: 180 m²

4+1 3+1

: **249** m²

Basement floor

1<sup>st</sup> floor

2<sup>nd</sup> floor