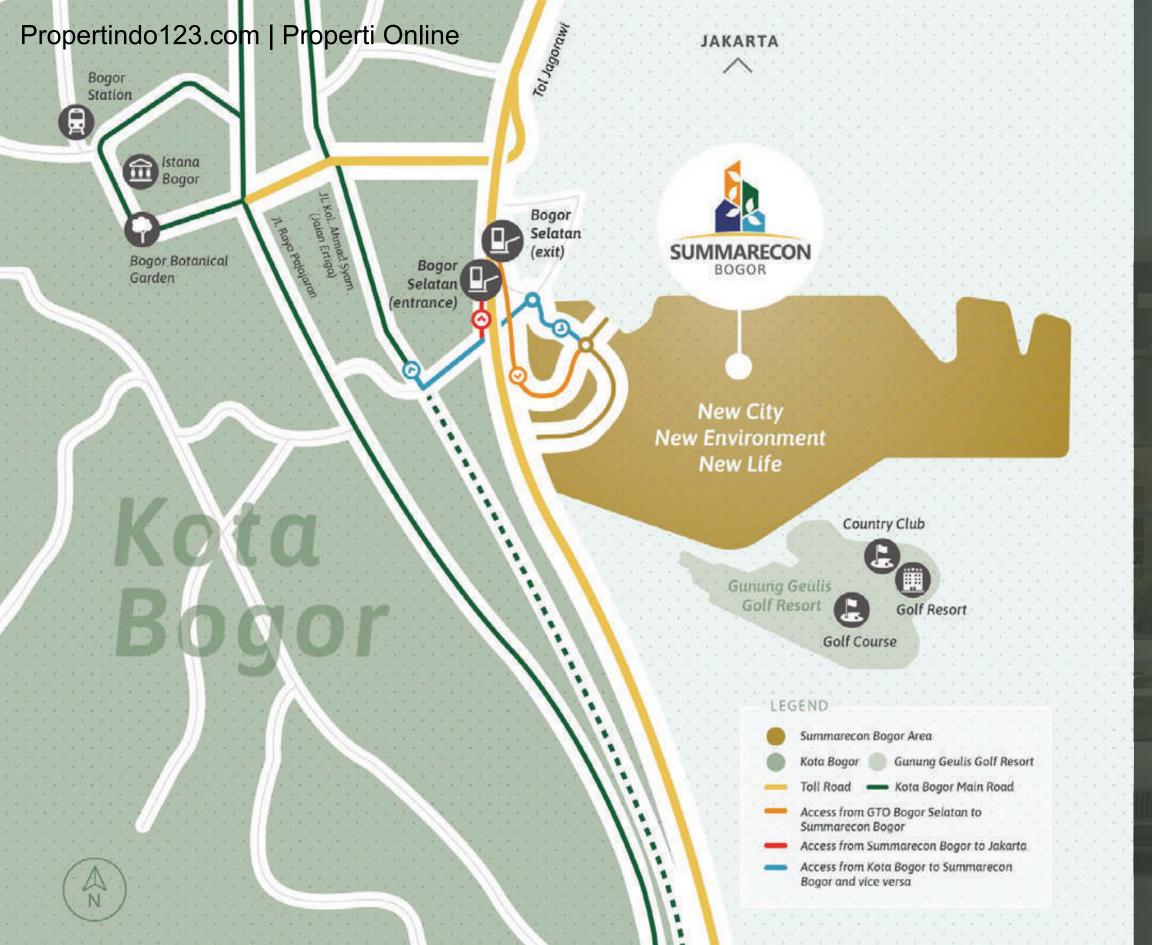

### Electricity

4400 Watt

No

There will be difference in elevation for every land plot.

The Agathis Golf Residence's Excellences

Direct Exit Tol: Jagorawi

Cluster Facilities

Professional Town Management