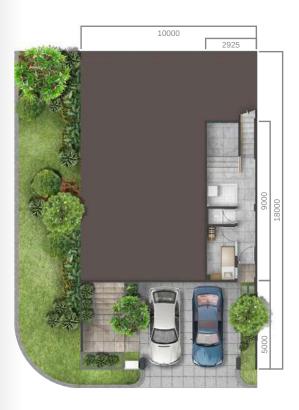

## Type A Basic

Land Area : **180 m** 

4+1 3+1

Basement 1st floor floor

2<sup>nd</sup> floor

Floor Plan

## Type A Premium

Ruilding Area

: 180 m²

4+1 3+1

: **249** m²

Basement floor

1<sup>st</sup> floor

2<sup>nd</sup> floor

## Type A Hoek Basic

and Area : Vary = 4+1 suilding Area : 216 m<sup>2</sup> = 3+1

Basement floor

1<sup>st</sup> floor 2<sup>nd</sup> floor

Floor Plan

## Type A Hoek Premium

Land Area : Vary = 4+1Building Area : 255 m<sup>2</sup> = 3+1

Basement floor 1<sup>st</sup> floor 2<sup>nd</sup> floor

Floor Plan