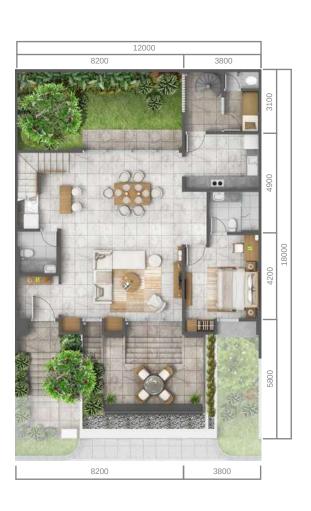

## Type A Basic

Land Area : **180 m** 

4+1 3+1

Basement 1st floor floor

2<sup>nd</sup> floor

Floor Plan