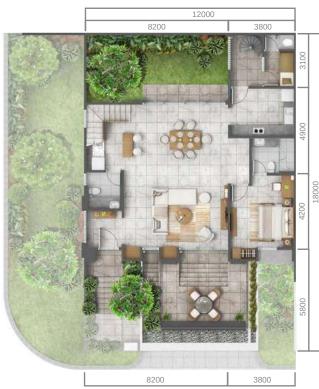

## Type A Basic

Land Area : **180 m** 

4+1 3+1

Basement 1st floor floor

2<sup>nd</sup> floor

Floor Plan