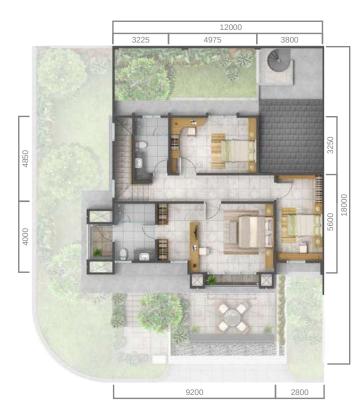

## Type A Basic

Land Area : **180 m** 

4+1 3+1

Basement 1st floor floor

2<sup>nd</sup> floor

Floor Plan

## Type A Premium

Ruilding Area

: 180 m²

4+1 3+1

: **249** m²

Basement floor

1<sup>st</sup> floor

2<sup>nd</sup> floor