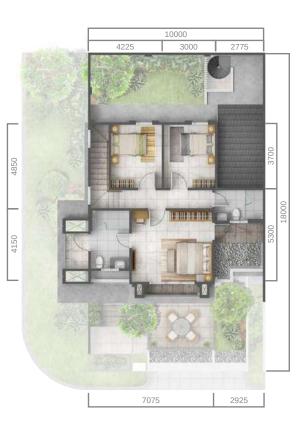

## Type A Basic

Land Area : **180 m** 

4+1 3+1

Basement 1st floor floor

2<sup>nd</sup> floor

Floor Plan

## Type A Premium

Ruilding Area

: 180 m²

4+1 3+1

: **249** m²

Basement floor

1<sup>st</sup> floor

2<sup>nd</sup> floor