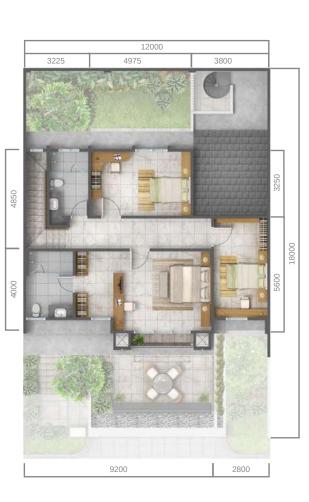

## Type A Basic

Land Area : **180 m** 

4+1 3+1

Basement 1st floor floor

2<sup>nd</sup> floor

Floor Plan

## Type A Premium

Ruilding Area

: 180 m²

4+1 3+1

: **249** m²

Basement floor

1<sup>st</sup> floor

2<sup>nd</sup> floor