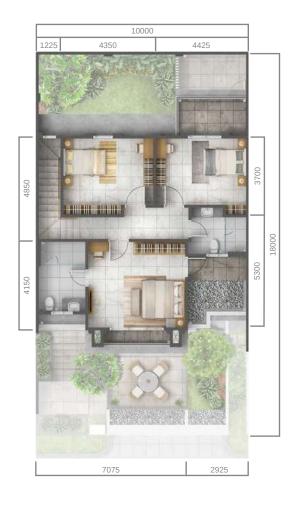

## Type A Basic

Land Area : **180 m** 

4+1 3+1

Basement 1st floor floor

2<sup>nd</sup> floor

Floor Plan

## Type A Premium

Ruilding Area

: 180 m²

4+1 3+1

: **249** m²

Basement floor

1<sup>st</sup> floor

2<sup>nd</sup> floor

Floor Plan