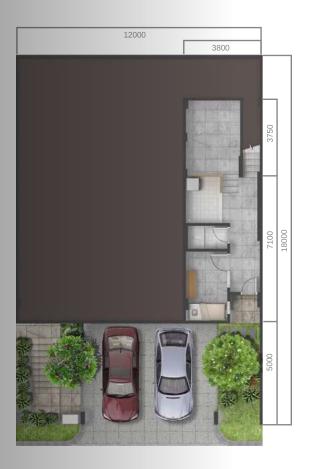

## Type A Basic

Land Area : **180 m** 

4+1 3+1

Basement 1st floor floor

2<sup>nd</sup> floor

Floor Plan

## Type A Premium

Ruilding Area

: 180 m²

4+1 3+1

: **249** m²

Basement floor

1<sup>st</sup> floor

2<sup>nd</sup> floor