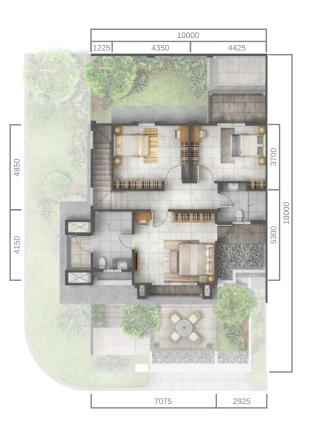

## Type A Basic

Land Area : **180 m** 

4+1 3+1

Basement 1st floor floor

2<sup>nd</sup> floor

Floor Plan

## Type A Premium

Ruilding Area

: 180 m²

4+1 3+1

: **249** m²

Basement floor

1<sup>st</sup> floor

2<sup>nd</sup> floor

## Type A Hoek Basic

and Area : Vary = 4+1 suilding Area : 216 m<sup>2</sup> = 3+1

Basement floor

1<sup>st</sup> floor 2<sup>nd</sup> floor

Floor Plan

## Type A Hoek Premium

Land Area : Vary = 4+1Building Area : 255 m<sup>2</sup> = 3+1

Basement floor 1<sup>st</sup> floor 2<sup>nd</sup> floor

Floor Plan