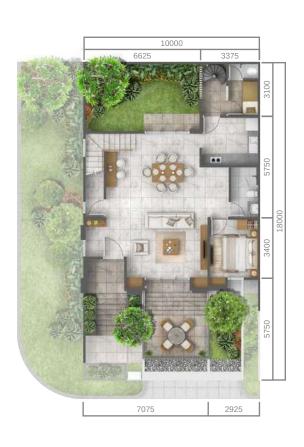

## Type A Basic

Land Area : **180 m** 

4+1 3+1

Basement 1st floor floor

2<sup>nd</sup> floor

Floor Plan

## Type A Premium

Ruilding Area

: 180 m²

4+1 3+1

: **249** m²

Basement floor

1<sup>st</sup> floor

2<sup>nd</sup> floor