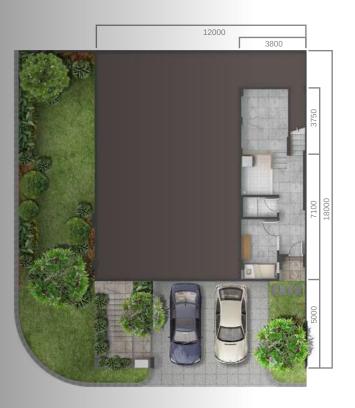

## Type A Basic

Land Area : **180 m** 

4+1 3+1

Basement 1st floor floor

2<sup>nd</sup> floor

Floor Plan

## Type A Premium

Ruilding Area

: 180 m²

4+1 3+1

: **249** m²

Basement floor

1<sup>st</sup> floor

2<sup>nd</sup> floor