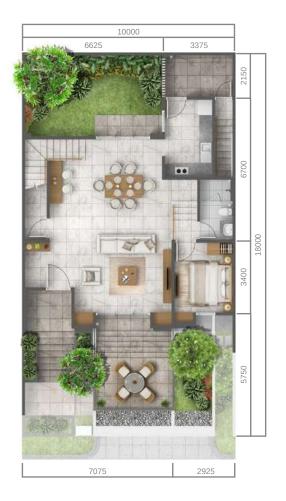

## Type A Basic

Land Area : **180 m** 

4+1 3+1

Basement 1st floor floor

2<sup>nd</sup> floor

Floor Plan

## Type A Premium

Ruilding Area

: 180 m²

4+1 3+1

: **249** m²

Basement floor

1<sup>st</sup> floor

2<sup>nd</sup> floor

Floor Plan