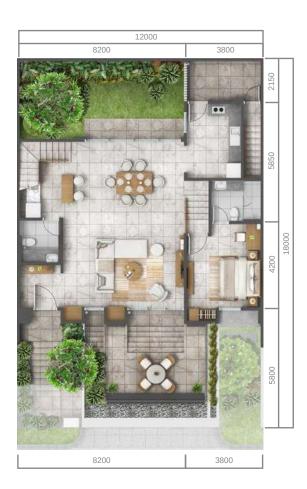

## Type T Basic

Land Area : 216  $m^2$  4+1 Building Area : 255  $m^2$  4+1

2<sup>nd</sup> floor

Basement 1st floor floor

Type T Premium

Floor Plan

Land Area : 216 m<sup>2</sup>  $\implies$  4+1  $\implies$  1 Building Area : 307 m<sup>2</sup>  $\implies$  4+1

2<sup>nd</sup> floor

Basement floor

1<sup>st</sup> floor

Floor Plan