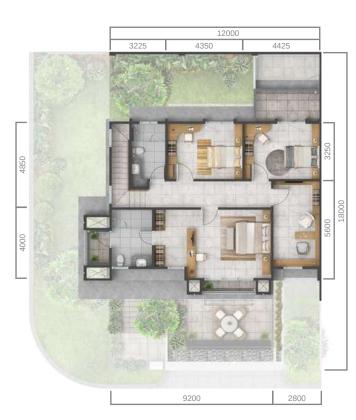

## Type A Hoek Basic

and Area : Vary = 4+1 suilding Area : 216 m<sup>2</sup> = 3+1

Basement floor

1<sup>st</sup> floor 2<sup>nd</sup> floor

Floor Plan

## Type A Hoek Premium

Land Area : Vary = 4+1Building Area : 255 m<sup>2</sup> = 3+1

Basement floor 1<sup>st</sup> floor 2<sup>nd</sup> floor

Floor Plan