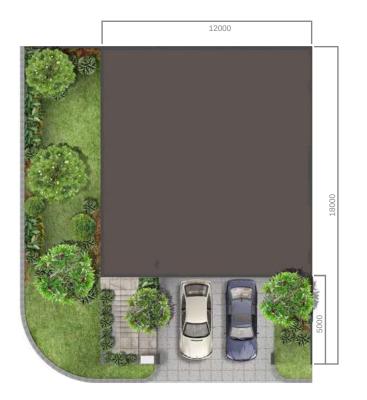

## Type A Basic

Land Area : **180 m** 

4+1 3+1

Basement 1st floor floor

2<sup>nd</sup> floor

Floor Plan