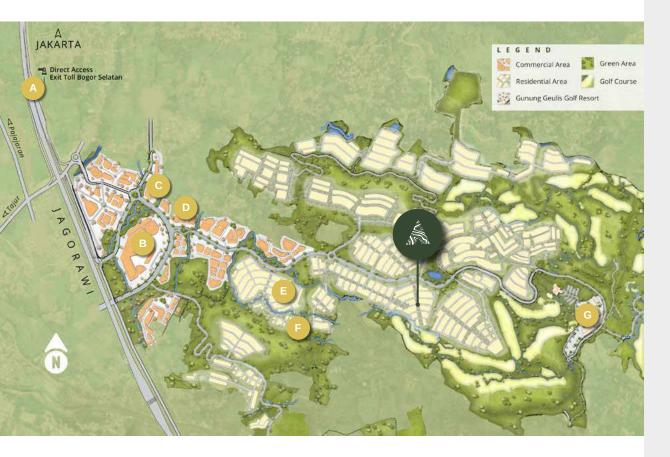

## Masterplan

The Mahogany Residence

Gunung Geulis Golf Resort

### Electricity

4400 Watt

No

There will be difference in elevation for every land plot.

The Agathis Golf Residence's Excellences

Direct Exit Tol: Jagorawi

Cluster Facilities

Professional Town Management