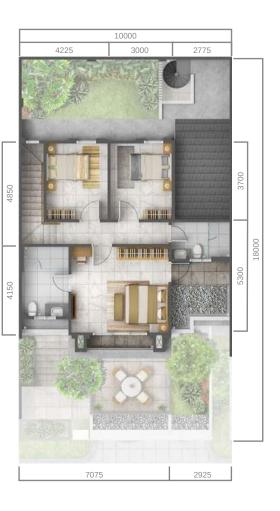

## Type A Basic

Land Area : **180 m** 

4+1 3+1

Basement 1st floor floor

2<sup>nd</sup> floor

Floor Plan

## Type A Premium

Ruilding Area

: 180 m²

4+1 3+1

: **249** m²

Basement floor

1<sup>st</sup> floor

2<sup>nd</sup> floor