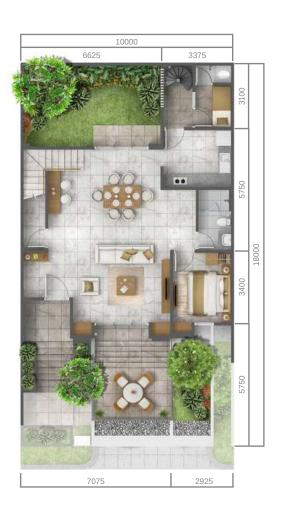

## Type A Basic

Land Area : **180 m** 

4+1 3+1

Basement 1st floor floor

2<sup>nd</sup> floor

Floor Plan

## Type A Premium

Ruilding Area

: 180 m²

4+1 3+1

: **249** m²

Basement floor

1<sup>st</sup> floor

2<sup>nd</sup> floor