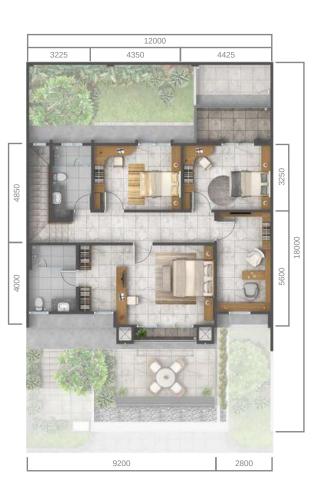

## Type A Hoek Basic

and Area : Vary = 4+1 suilding Area : 216 m<sup>2</sup> = 3+1

Basement floor

1<sup>st</sup> floor 2<sup>nd</sup> floor

Floor Plan

## Type A Hoek Premium

Land Area : Vary = 4+1Building Area : 255 m<sup>2</sup> = 3+1

Basement floor 1<sup>st</sup> floor 2<sup>nd</sup> floor

Floor Plan