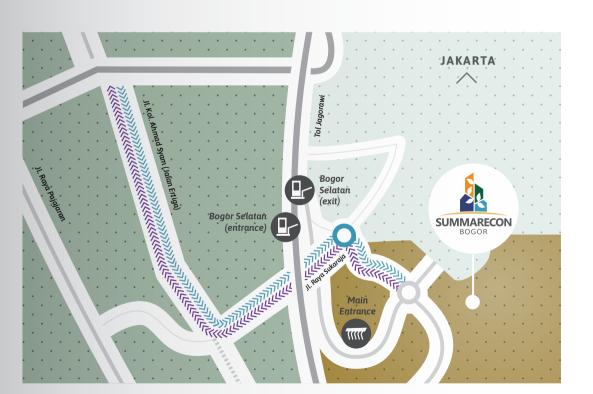

Direct toll access from Jakarta to Summarecon Bogor and vice versa.

>>>>>>> Access from Jakarta to Summarecon Bogor

**//////** Access to Jakarta from Summarecon Bogor

Access from Kota Bogor to Summarecon Bogor and vice versa.

to Summarecon Bogor

**<<<<<>>** Access to Kota Bogor from Summarecon Bogor

Summarecon Bogor is conveniently located in a strategic location.

Direct access through Bogor Selatan toll exit

**Connected with Kota Bogor efficiently** 