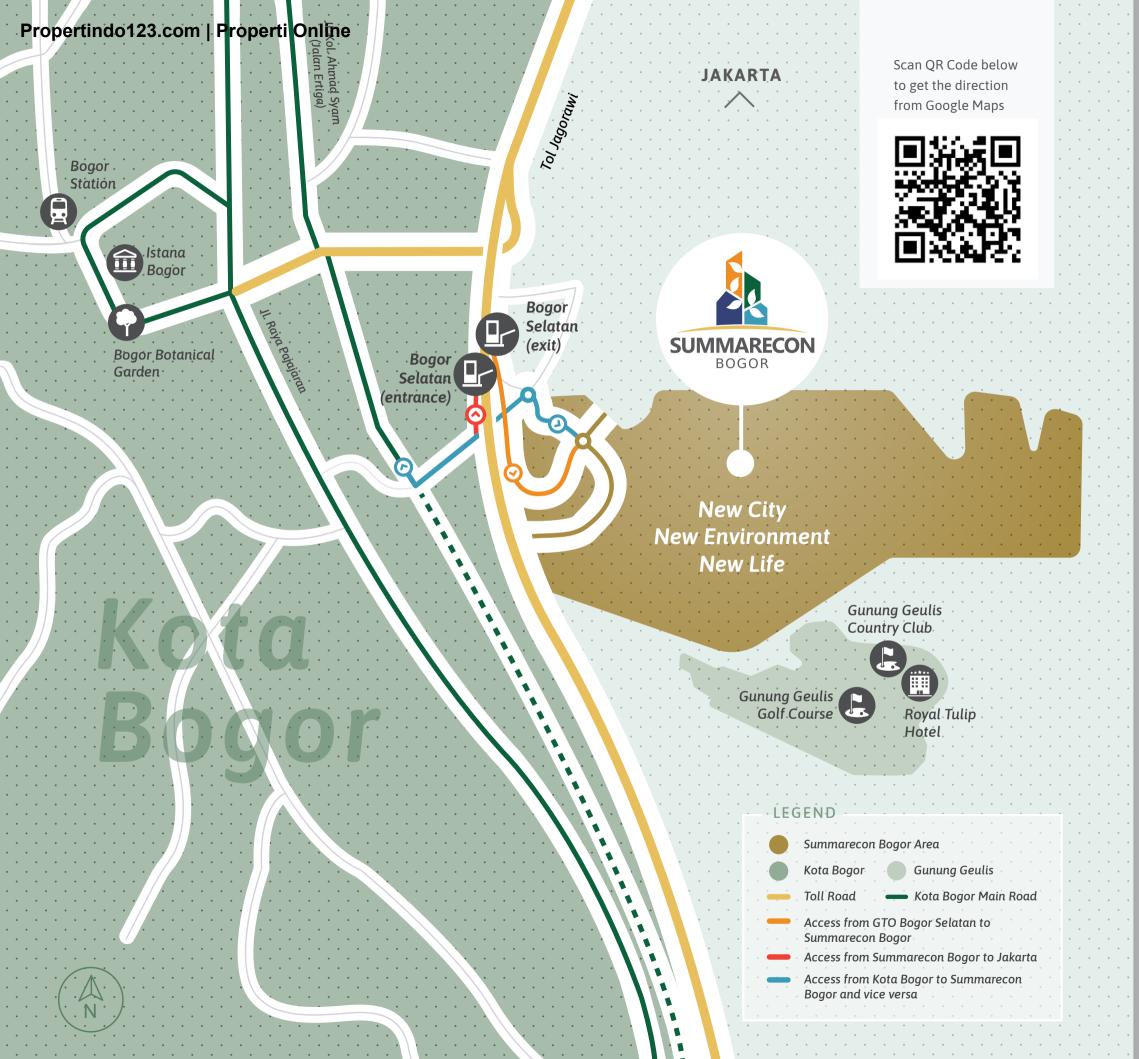

Direct toll access from Jakarta to Summarecon Bogor and vice versa.

>>>>>>> Access from Jakarta to Summarecon Bogor

**//////** Access to Jakarta from Summarecon Bogor

Access from Kota Bogor to Summarecon Bogor and vice versa.

to Summarecon Bogor

**<<<<<>>** Access to Kota Bogor from Summarecon Bogor

Summarecon Bogor is conveniently located in a strategic location.

Direct access through Bogor Selatan toll exit

**Connected with Kota Bogor efficiently** 