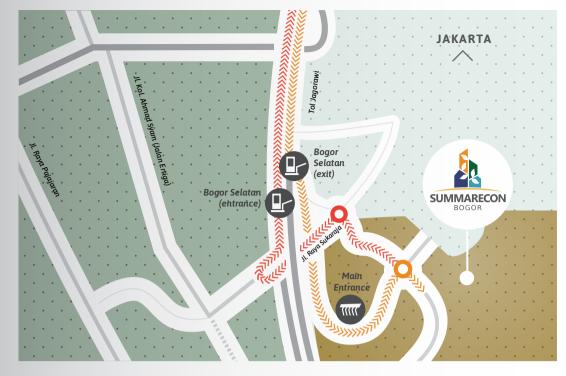

Direct toll access from Jakarta to Summarecon Bogor and vice versa.

>>>>>>> Access from Jakarta to Summarecon Bogor

**//////** Access to Jakarta from Summarecon Bogor

Access from Kota Bogor to Summarecon Bogor and vice versa.

to Summarecon Bogor

**<<<<<>>** Access to Kota Bogor from Summarecon Bogor

Summarecon Bogor is conveniently located in a strategic location.

Direct access through Bogor Selatan toll exit

**Connected with Kota Bogor efficiently** 