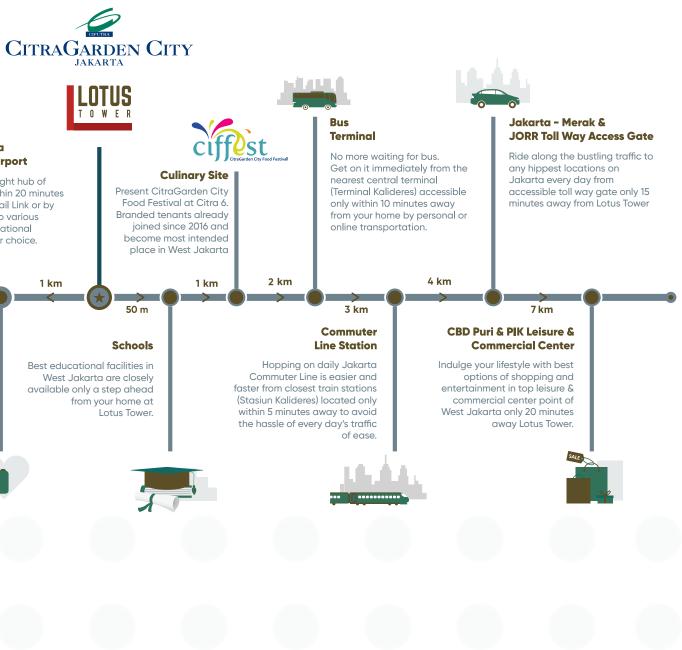

Soekarno-Hatta **International Airport** 

Reach the main flight hub of indonesia only within 20 minutes away by Airport Rail Link or by cars and depart to various domestic or international destination of your choice.

## Hospital

6 km

Maintain your healthy well-being and live fully with top healthcare facilities (Ciputra Hospital, Mitra Keluarga Hospital) closely available only 10 minutes away.

WHERE LIFE REVOLVES AROUND YOU

## SHUTTLE BUS

Just one tap with eMoney will take you go around CitraGarden City to International Airport Soekarno Hatta. Track the bus digital with live track location.