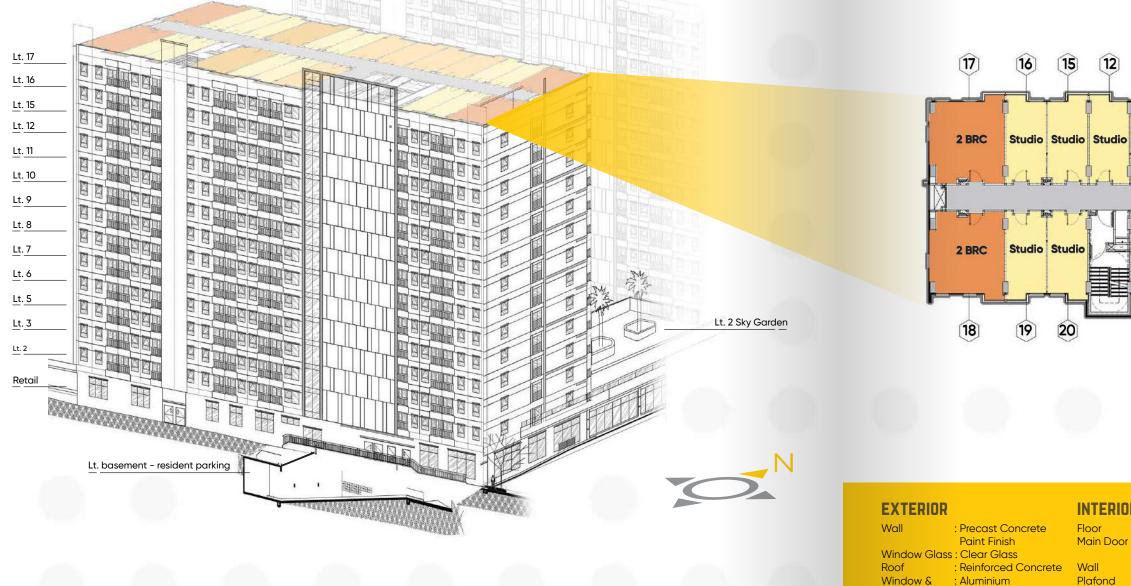

## **ELEVATION PLAN**

Door Frame

**FLOORPLAN** 

### **POOL VIEW** 6 2 BR Studio Studio **1 BR 1 BR 1 BR** 1BR Studio Studio 2 BRC NY I I 1.1 1. 腰. 3 1 1 Corridor **2 BR** Studio Studio **1 BR** Studio Studio 2 BRC Lift Resident 27 [23] 25 26 [21] 28 29 **CITY VIEW**

# **2 BEDROOM CORNER**