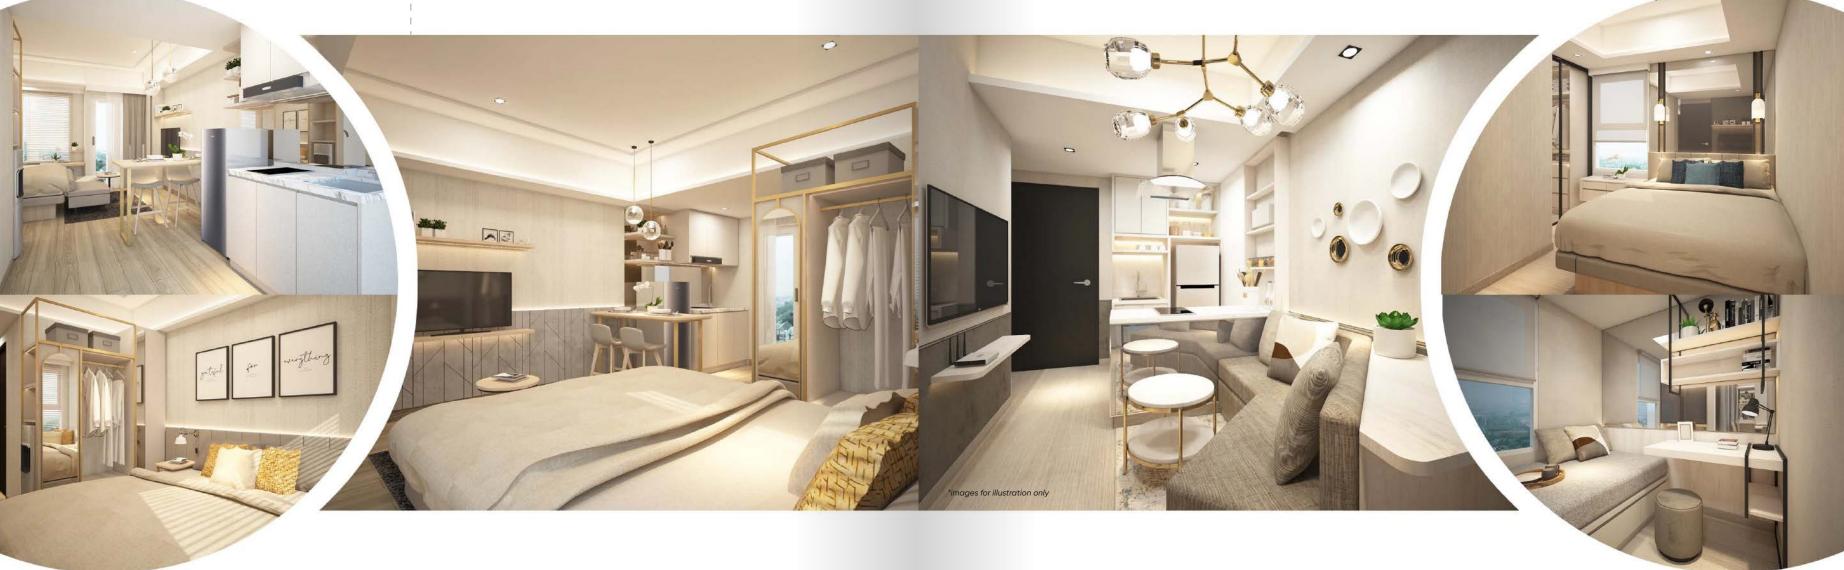

## **INTERIOR (UNIT)**

- : Homogeneous Tile
- Main Door : Engineering Door
  - with Access Card : Light Concrete
- Plafond : Fairface Paint Finish
- Kitchen : Concrete Top Table
- Including : AC Installation

## **BATHROOM (UNIT)**

: Bata Ringan & Keramik Window Wall Plafond : Gypsum WR Sanitary : ex. TOTO Door : Engineering Door

## **BALCONY (UNIT)**

: Aluminium Window Glass : Clear Glass Door

## **ELECTRICAL POWER**

Studio : 1.300 watt 1 BR : 1.300 watt : Sliding ex. YKK 2 BR & 2 BRC : 2.200 watt

## SPECIFICATION